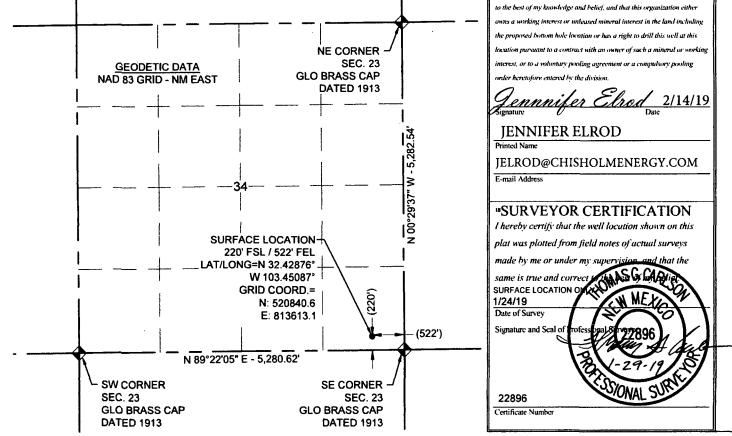

| District 1<br>(625 N, French Dr., Hobbs, NM 88240<br>Phone: (575) 393-6161 Fax: (575) 393-0720<br>District III<br>811 S, First St., Artesia, NM 88210<br>Phone: (575) 748-1283 Fax: (575) 748-9720<br>District III<br>1000 Rio Brazos Road, Aztec, NM 87410<br>Phone: (505) 334-6178 Fax: (505) 334-6170<br>District IV<br>1220 S, St. Francis Dr., Santa Fe, NM 87505<br>Phone: (505) 476-3460 Fax: (505) 476-3462 |                                      |          | State of New MexicoMOBBSForm C-102Energy, Minerals & Natural Resources DepartmentRevised August 1, 2011OIL CONSERVATION DIVISIONFEB 15 2019Submit one copy to appropriate<br>District Office1220 South St. Francis Dr.<br>Santa Fe, NM 87505RECEIVEDAMENDED REPORT |                                                         |                             |                                                  |                                      |                                      |                                 |                                                                                              |
|---------------------------------------------------------------------------------------------------------------------------------------------------------------------------------------------------------------------------------------------------------------------------------------------------------------------------------------------------------------------------------------------------------------------|--------------------------------------|----------|--------------------------------------------------------------------------------------------------------------------------------------------------------------------------------------------------------------------------------------------------------------------|---------------------------------------------------------|-----------------------------|--------------------------------------------------|--------------------------------------|--------------------------------------|---------------------------------|----------------------------------------------------------------------------------------------|
|                                                                                                                                                                                                                                                                                                                                                                                                                     |                                      |          | <u>'ELL LO</u>                                                                                                                                                                                                                                                     |                                                         | NAND ACI                    | REAGE DEDIC                                      |                                      |                                      |                                 |                                                                                              |
| ' API Number                                                                                                                                                                                                                                                                                                                                                                                                        |                                      |          |                                                                                                                                                                                                                                                                    | <sup>2</sup> Pool Code                                  |                             | <sup>3</sup> Pool Name<br>SWD; DEVONIAN-SILURIAN |                                      |                                      |                                 |                                                                                              |
| <sup>4</sup> Property Code<br>GRAM                                                                                                                                                                                                                                                                                                                                                                                  |                                      |          | <br>MA 34 S                                                                                                                                                                                                                                                        | A 34 STATE SWD                                          |                             |                                                  |                                      |                                      | * Well Number                   |                                                                                              |
| <sup>7</sup> OGRID No.<br>372603                                                                                                                                                                                                                                                                                                                                                                                    |                                      |          |                                                                                                                                                                                                                                                                    | <sup>8</sup> Operator Name<br>3BEAR FIELD SERVICES, LLC |                             |                                                  |                                      |                                      | <sup>9</sup> Elevation<br>3628' |                                                                                              |
|                                                                                                                                                                                                                                                                                                                                                                                                                     | _                                    |          |                                                                                                                                                                                                                                                                    |                                                         | " Surface                   | Location                                         |                                      |                                      |                                 |                                                                                              |
| UL or lot no.                                                                                                                                                                                                                                                                                                                                                                                                       | Section                              | Township | Range                                                                                                                                                                                                                                                              | Lot Idn                                                 | Feet from the               | North/South line                                 | Feet from the                        | Eas                                  | t/West line                     | County                                                                                       |
| SE 1/4 P                                                                                                                                                                                                                                                                                                                                                                                                            | 34                                   | 21S      | 34E                                                                                                                                                                                                                                                                |                                                         | 220                         | SOUTH                                            | 522                                  | EAS                                  | ST                              | LEA                                                                                          |
|                                                                                                                                                                                                                                                                                                                                                                                                                     |                                      |          | " Bot                                                                                                                                                                                                                                                              | tom Hol                                                 | e Location I                | f Different From                                 | n Surface                            |                                      |                                 |                                                                                              |
| UL or lot no.                                                                                                                                                                                                                                                                                                                                                                                                       | Section                              | Township | Range                                                                                                                                                                                                                                                              | Lot Idn                                                 | Feet from the               | North/South line                                 | Feet from the                        | Eas                                  | t/West line                     | County                                                                                       |
| <sup>12</sup> Dedicated Acres<br>No allowable w<br>division.                                                                                                                                                                                                                                                                                                                                                        | <sup>13</sup> Joint of<br>ill be ass |          | onsolidation C                                                                                                                                                                                                                                                     |                                                         | der No.<br>I interests have | been consolidated                                | or a non-standar                     | rd unit ha                           | s been appr                     | oved by the                                                                                  |
|                                                                                                                                                                                                                                                                                                                                                                                                                     |                                      |          |                                                                                                                                                                                                                                                                    |                                                         |                             |                                                  | I hereby certify<br>to the best of n | r that the inform<br>19 knowledge at | nd belief, and that i           | FICATION<br>rein is true and comple<br>this organization either<br>rest in the land includin |