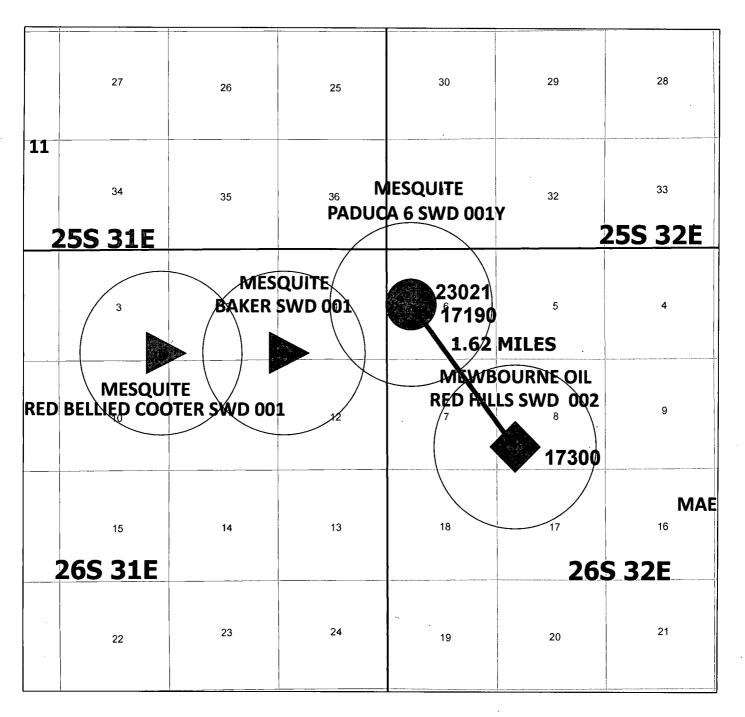

| Office Copy                                                                                                                                                                                                                                                                                 | To Appropriate District         | State of Ne                                          |                       |                        |                     | Form C-103                                        |  |  |
|---------------------------------------------------------------------------------------------------------------------------------------------------------------------------------------------------------------------------------------------------------------------------------------------|---------------------------------|------------------------------------------------------|-----------------------|------------------------|---------------------|---------------------------------------------------|--|--|
| <u>District I</u> – (575                                                                                                                                                                                                                                                                    |                                 | Energy, Minerals and                                 | i Natural Resou       | rces                   |                     | Revised August 1, 2011                            |  |  |
|                                                                                                                                                                                                                                                                                             | Dr., Hobbs, NM 88240            |                                                      |                       | WELL A                 |                     | 1541.9                                            |  |  |
| <u>District II</u> – (57<br>811 S. First St.                                                                                                                                                                                                                                                | Artesia, NM 88210               | OIL CONSERVAT                                        | TION DIVISIO          | ON 30-025->            |                     | <del>, , , , , , , , , , , , , , , , , , , </del> |  |  |
| District III - (50                                                                                                                                                                                                                                                                          | 05) 334-6178                    | 1220 South St                                        | . Francis Dr.         |                        | ate Type of I       | Lease FEE FED                                     |  |  |
| 1000 Rio Brazo<br>District IV – (5)                                                                                                                                                                                                                                                         | os Rd., Aztec, NM 87410         | Santa Fe, N                                          | IM 87505              |                        | Oil & Gas L         |                                                   |  |  |
|                                                                                                                                                                                                                                                                                             | ncis Dr., Santa Fe, NM          | <b></b>                                              |                       | 0. State               | Oli & Gas L         | case No.                                          |  |  |
| 87505                                                                                                                                                                                                                                                                                       | CUNDRYNOT                       | TOPS AND REPORTS ON H                                | ELLO                  |                        |                     |                                                   |  |  |
| (DO NOT USE                                                                                                                                                                                                                                                                                 |                                 | ICES AND REPORTS ON W<br>DSALS TO DRILL OR TO DEEPEN |                       |                        | Name or U           | nit Agreement Name                                |  |  |
| DIFFERENT R                                                                                                                                                                                                                                                                                 | ESERVOIR. USE "APPLI            | ICATION FOR PERMIT" (FORM C-                         | 101) FOR SHOOT        | ł                      | LLS WEST            | SWD                                               |  |  |
| PROPOSALS.)                                                                                                                                                                                                                                                                                 |                                 | <u></u>                                              | O                     | 8. Well                |                     |                                                   |  |  |
| <del></del>                                                                                                                                                                                                                                                                                 | Well: Oil Well                  | Gas Well  Other SWD                                  |                       | <b></b>                |                     |                                                   |  |  |
| 2. Name of                                                                                                                                                                                                                                                                                  |                                 |                                                      | NOBES VOID            | 9. OGR                 | D Number            | 14744                                             |  |  |
| 3. Address of                                                                                                                                                                                                                                                                               | Oil Company                     |                                                      | 10x 1/2               | 10 Pool                | name or W           | ildoot                                            |  |  |
|                                                                                                                                                                                                                                                                                             | 0, Hobbs, NM 88240              | •                                                    | <b>^</b>              | SWD: D                 | EVONIAN-            |                                                   |  |  |
| 4. Well Loc                                                                                                                                                                                                                                                                                 |                                 |                                                      | Siffee an             | <b>3 WB</b> , <b>B</b> |                     | SILUIUNI                                          |  |  |
|                                                                                                                                                                                                                                                                                             |                                 | . 1.100 - 64-6                                       | S OX                  | 1 000 6                | i e a               | ***                                               |  |  |
| 1                                                                                                                                                                                                                                                                                           |                                 | :1,100feet from the _                                |                       |                        | et from the         | Wline                                             |  |  |
| Sec                                                                                                                                                                                                                                                                                         | tion 8                          | Township 26S                                         | Range                 | 32E NM                 | PM LEA              | County                                            |  |  |
|                                                                                                                                                                                                                                                                                             |                                 | 11. Elevation (Show whether 3208' GR                 | er DR, RKB, RT,       | GR, etc.)              | ļ                   | <b>.</b>                                          |  |  |
|                                                                                                                                                                                                                                                                                             |                                 | 3208 GK                                              | · · · · · ·           |                        | <u> </u>            |                                                   |  |  |
|                                                                                                                                                                                                                                                                                             | 10 011-                         | A                                                    |                       | Tal D                  | Od D                |                                                   |  |  |
|                                                                                                                                                                                                                                                                                             | 12. Check                       | Appropriate Box to Indic                             | ate Nature of N       | Notice, Report of      | r Other Da          | ita                                               |  |  |
|                                                                                                                                                                                                                                                                                             | NOTICE OF IN                    | NTENTION TO:                                         | 1                     | SUBSEQUE               | NT REPO             | ORT OF:                                           |  |  |
| PERFORM F                                                                                                                                                                                                                                                                                   | REMEDIAL WORK                   | AL WORK                                              |                       | TERING CASING          |                     |                                                   |  |  |
|                                                                                                                                                                                                                                                                                             | ILY ABANDON                     | PLUG AND ABANDON CHANGE PLANS                        | =                     | ICE DRILLING OP        | _                   | AND A                                             |  |  |
|                                                                                                                                                                                                                                                                                             | TER CASING                      | MULTIPLE COMPL                                       |                       | CEMENT JOB             |                     |                                                   |  |  |
|                                                                                                                                                                                                                                                                                             |                                 |                                                      |                       |                        | _                   |                                                   |  |  |
|                                                                                                                                                                                                                                                                                             |                                 |                                                      |                       |                        |                     |                                                   |  |  |
| OTHER:                                                                                                                                                                                                                                                                                      | Tubing Size Mo                  |                                                      |                       | <del></del>            |                     |                                                   |  |  |
| 13. Describe proposed or completed operations. (Clearly state all pertinent details, and give pertinent dates, including estimated date of starting any proposed work). SEE RULE 19.15.7.14 NMAC. For Multiple Completions: Attach wellbore diagram of                                      |                                 |                                                      |                       |                        |                     |                                                   |  |  |
|                                                                                                                                                                                                                                                                                             | arting any proposed wo          |                                                      | NMAC. For Muli        | tiple Completions:     | Attach well         | bore diagram of                                   |  |  |
| ргоро                                                                                                                                                                                                                                                                                       | osed completion of fed          | completion.                                          |                       |                        |                     |                                                   |  |  |
| Mewbourn                                                                                                                                                                                                                                                                                    | ne Oil Company has an a         | pproved Administrative Order (S                      | WD-1635, dated 7/     | 12/2016) to dispose o  | of oil field pro    | duced water through an                            |  |  |
| open hole                                                                                                                                                                                                                                                                                   | interval within the Devo        | nian and Silurian formation appro                    | eximately 17,300' to  | o approximately 19,3   | 50'. Mewbo          | urne has subsequently                             |  |  |
|                                                                                                                                                                                                                                                                                             |                                 | on to 7/12/2019 and intends to sp                    |                       |                        |                     | •                                                 |  |  |
| Mauhaum                                                                                                                                                                                                                                                                                     | o Oil Commany requests          | namicaion to modify the injection                    | on otning to 7" with  | in the 0.5/9" easing a | الما الما الما الما | thin the 7 5/0" lines (                           |  |  |
| Mewbourne Oil Company requests permission to modify the injection string to 7" within the 9 5/8" casing and to 5 ½" within the 7 5/8" liner (well schematic attached). This SWD will be incorporated into the Red Hills Water Management System that has been constructed to re-use treated |                                 |                                                      |                       |                        |                     |                                                   |  |  |
| produced water for fracture stimulation operations. The average Red Hills SWD #2 injection volume will be 20,000 Bwpd and the maximum                                                                                                                                                       |                                 |                                                      |                       |                        |                     |                                                   |  |  |
| injection v                                                                                                                                                                                                                                                                                 | olume will be approxim          | ately 45,000 Bwpd when not stim                      | ulating. The close    | st permitted or active | Devonian / S        | ilurian SWD is                                    |  |  |
| approxima                                                                                                                                                                                                                                                                                   | tely 1.62 miles away fro        | m the subject well (plat attached)                   |                       |                        |                     |                                                   |  |  |
| The drillin                                                                                                                                                                                                                                                                                 | g nermit for the Red Hil        | Is West SWD #2 was approved by                       | v the RLM on 12/2     | 1/2018 and the permi   | was annrove         | d with the proposed 7" x 5                        |  |  |
| ½" injectio                                                                                                                                                                                                                                                                                 | on string.                      | is west 5 w 2 was approved by                        | y the BEWI on 12/2    | 1/2010 und the permi   | was approve         | a with the proposed 7 x 5                         |  |  |
|                                                                                                                                                                                                                                                                                             | -                               |                                                      |                       |                        |                     |                                                   |  |  |
|                                                                                                                                                                                                                                                                                             |                                 |                                                      |                       |                        |                     |                                                   |  |  |
|                                                                                                                                                                                                                                                                                             |                                 |                                                      |                       |                        |                     | ]                                                 |  |  |
| Spud Date:                                                                                                                                                                                                                                                                                  |                                 | Rig Rele                                             | ase Date:             |                        |                     |                                                   |  |  |
|                                                                                                                                                                                                                                                                                             |                                 |                                                      |                       |                        |                     |                                                   |  |  |
|                                                                                                                                                                                                                                                                                             |                                 |                                                      |                       |                        |                     |                                                   |  |  |
| I hereby certif                                                                                                                                                                                                                                                                             | y that the information          | above is true and complete to                        | the best of my kr     | nowledge and belie     | f.                  |                                                   |  |  |
|                                                                                                                                                                                                                                                                                             |                                 |                                                      |                       |                        |                     |                                                   |  |  |
| GIONIA TIPE                                                                                                                                                                                                                                                                                 | VD. V.                          |                                                      | Engineer              |                        | F. 1 mm             | 4/0/40                                            |  |  |
| SIGNATURE                                                                                                                                                                                                                                                                                   | Klay Kirk                       | resTITLE_                                            | Engineer              |                        | DATE                | 1/8/19                                            |  |  |
|                                                                                                                                                                                                                                                                                             | U                               |                                                      | ddraes kkirko         |                        | n DIION             | IE. 676 000 0700                                  |  |  |
| Type or print                                                                                                                                                                                                                                                                               |                                 |                                                      |                       |                        |                     |                                                   |  |  |
| For State Hea                                                                                                                                                                                                                                                                               | name <u>Klay Kirkes</u><br>Only | E-man a                                              | duress. KKIIKE        | <u>s@mewbourne.c</u>   | om PHON             | IE: <u>575-390-6706</u>                           |  |  |
| For State Use                                                                                                                                                                                                                                                                               |                                 | E-man a                                              | uuless. <u>KKIIKE</u> | <u>s@mewbourne.c</u>   |                     |                                                   |  |  |
| For State Use                                                                                                                                                                                                                                                                               | Only                            | E-mail a                                             | Petroleum             |                        |                     | 02/18/19                                          |  |  |