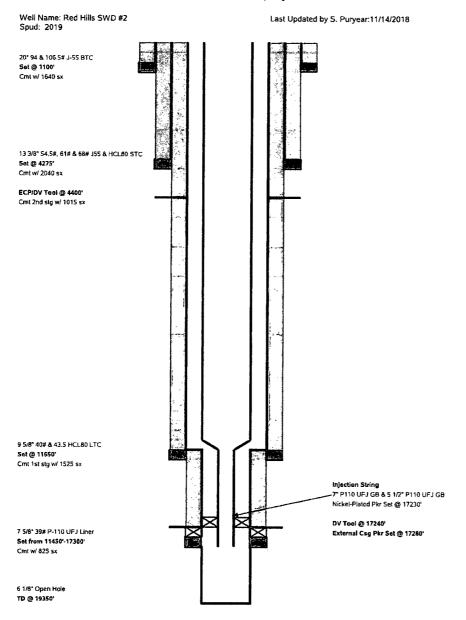

| Office Copy                                                                                                                                                                                                                                                                                 | To Appropriate District         | State of Ne                                          |                       |                        |                     | Form C-103                                        |  |  |
|---------------------------------------------------------------------------------------------------------------------------------------------------------------------------------------------------------------------------------------------------------------------------------------------|---------------------------------|------------------------------------------------------|-----------------------|------------------------|---------------------|---------------------------------------------------|--|--|
| <u>District I</u> – (575                                                                                                                                                                                                                                                                    |                                 | Energy, Minerals and                                 | i Natural Resou       | rces                   |                     | Revised August 1, 2011                            |  |  |
|                                                                                                                                                                                                                                                                                             | Dr., Hobbs, NM 88240            |                                                      |                       | WELL A                 |                     | 1541.9                                            |  |  |
| <u>District II</u> – (57<br>811 S. First St.                                                                                                                                                                                                                                                | Artesia, NM 88210               | OIL CONSERVAT                                        | TION DIVISIO          | ON 30-025->            |                     | <del>, , , , , , , , , , , , , , , , , , , </del> |  |  |
| District III - (50                                                                                                                                                                                                                                                                          | 05) 334-6178                    | 1220 South St                                        | . Francis Dr.         |                        | ate Type of I       | Lease FEE FED                                     |  |  |
| 1000 Rio Brazo<br>District IV – (5)                                                                                                                                                                                                                                                         | os Rd., Aztec, NM 87410         | Santa Fe, N                                          | IM 87505              |                        | Oil & Gas L         |                                                   |  |  |
|                                                                                                                                                                                                                                                                                             | ncis Dr., Santa Fe, NM          | <b></b>                                              |                       | 0. State               | Oli & Gas L         | case No.                                          |  |  |
| 87505                                                                                                                                                                                                                                                                                       | CUNDRYNOT                       | TOPS AND REPORTS ON H                                | ELLO                  |                        |                     |                                                   |  |  |
| (DO NOT USE                                                                                                                                                                                                                                                                                 |                                 | ICES AND REPORTS ON W<br>DSALS TO DRILL OR TO DEEPEN |                       |                        | Name or U           | nit Agreement Name                                |  |  |
| DIFFERENT R                                                                                                                                                                                                                                                                                 | ESERVOIR. USE "APPLI            | ICATION FOR PERMIT" (FORM C-                         | 101) FOR SHOOT        | ł                      | LLS WEST            | SWD                                               |  |  |
| PROPOSALS.)                                                                                                                                                                                                                                                                                 |                                 | <u></u>                                              | O                     | 8. Well                |                     |                                                   |  |  |
| <del></del>                                                                                                                                                                                                                                                                                 | Well: Oil Well                  | Gas Well  Other SWD                                  |                       | <b></b>                |                     |                                                   |  |  |
| 2. Name of                                                                                                                                                                                                                                                                                  |                                 |                                                      | NOBES VOID            | 9. OGR                 | D Number            | 14744                                             |  |  |
| 3. Address of                                                                                                                                                                                                                                                                               | Oil Company                     |                                                      | 10x 1/2               | 10 Pool                | name or W           | ildoot                                            |  |  |
|                                                                                                                                                                                                                                                                                             | 0, Hobbs, NM 88240              | •                                                    | <b>^</b>              | SWD: D                 | EVONIAN-            |                                                   |  |  |
| 4. Well Loc                                                                                                                                                                                                                                                                                 |                                 |                                                      | Siffee an             | <b>3 WB</b> , <b>B</b> |                     | SILUIUNI                                          |  |  |
|                                                                                                                                                                                                                                                                                             |                                 | . 1.100 - 64-6                                       | S OX                  | 1 000 6                | i e a               | ***                                               |  |  |
| 1                                                                                                                                                                                                                                                                                           |                                 | :1,100feet from the _                                |                       |                        | et from the         | Wline                                             |  |  |
| Sec                                                                                                                                                                                                                                                                                         | tion 8                          | Township 26S                                         | Range                 | 32E NM                 | PM LEA              | County                                            |  |  |
|                                                                                                                                                                                                                                                                                             |                                 | 11. Elevation (Show whether 3208' GR                 | er DR, RKB, RT,       | GR, etc.)              | ļ                   | <b>.</b>                                          |  |  |
|                                                                                                                                                                                                                                                                                             |                                 | 3208 GK                                              | · · · · · ·           |                        | <u> </u>            |                                                   |  |  |
|                                                                                                                                                                                                                                                                                             | 10 011-                         | A                                                    |                       | Tal D                  | Od D                |                                                   |  |  |
|                                                                                                                                                                                                                                                                                             | 12. Check                       | Appropriate Box to Indic                             | ate Nature of N       | Notice, Report of      | r Other Da          | ita                                               |  |  |
|                                                                                                                                                                                                                                                                                             | NOTICE OF IN                    | NTENTION TO:                                         | 1                     | SUBSEQUE               | NT REPO             | ORT OF:                                           |  |  |
| PERFORM F                                                                                                                                                                                                                                                                                   | REMEDIAL WORK                   | AL WORK                                              |                       | TERING CASING          |                     |                                                   |  |  |
|                                                                                                                                                                                                                                                                                             | ILY ABANDON                     | PLUG AND ABANDON CHANGE PLANS                        | =                     | ICE DRILLING OP        | _                   | AND A                                             |  |  |
|                                                                                                                                                                                                                                                                                             | TER CASING                      | MULTIPLE COMPL                                       |                       | CEMENT JOB             |                     |                                                   |  |  |
|                                                                                                                                                                                                                                                                                             |                                 |                                                      |                       |                        | _                   |                                                   |  |  |
|                                                                                                                                                                                                                                                                                             |                                 |                                                      |                       |                        |                     |                                                   |  |  |
| OTHER:                                                                                                                                                                                                                                                                                      | Tubing Size Mo                  |                                                      |                       | <del></del>            |                     |                                                   |  |  |
| 13. Describe proposed or completed operations. (Clearly state all pertinent details, and give pertinent dates, including estimated date of starting any proposed work). SEE RULE 19.15.7.14 NMAC. For Multiple Completions: Attach wellbore diagram of                                      |                                 |                                                      |                       |                        |                     |                                                   |  |  |
|                                                                                                                                                                                                                                                                                             | arting any proposed wo          |                                                      | NMAC. For Muli        | tiple Completions:     | Attach well         | bore diagram of                                   |  |  |
| ргоро                                                                                                                                                                                                                                                                                       | osed completion of fed          | completion.                                          |                       |                        |                     |                                                   |  |  |
| Mewbourn                                                                                                                                                                                                                                                                                    | ne Oil Company has an a         | pproved Administrative Order (S                      | WD-1635, dated 7/     | 12/2016) to dispose o  | of oil field pro    | duced water through an                            |  |  |
| open hole                                                                                                                                                                                                                                                                                   | interval within the Devo        | nian and Silurian formation appro                    | eximately 17,300' to  | o approximately 19,3   | 50'. Mewbo          | urne has subsequently                             |  |  |
|                                                                                                                                                                                                                                                                                             |                                 | on to 7/12/2019 and intends to sp                    |                       |                        |                     | •                                                 |  |  |
| Mauhaum                                                                                                                                                                                                                                                                                     | o Oil Commany requests          | namicaion to modify the injection                    | on otning to 7" with  | in the 0.5/9" easing a | الما الما الما الما | thin the 7 5/0" lines (                           |  |  |
| Mewbourne Oil Company requests permission to modify the injection string to 7" within the 9 5/8" casing and to 5 ½" within the 7 5/8" liner (well schematic attached). This SWD will be incorporated into the Red Hills Water Management System that has been constructed to re-use treated |                                 |                                                      |                       |                        |                     |                                                   |  |  |
| produced water for fracture stimulation operations. The average Red Hills SWD #2 injection volume will be 20,000 Bwpd and the maximum                                                                                                                                                       |                                 |                                                      |                       |                        |                     |                                                   |  |  |
| injection v                                                                                                                                                                                                                                                                                 | olume will be approxim          | ately 45,000 Bwpd when not stim                      | ulating. The close    | st permitted or active | Devonian / S        | ilurian SWD is                                    |  |  |
| approxima                                                                                                                                                                                                                                                                                   | tely 1.62 miles away fro        | m the subject well (plat attached)                   |                       |                        |                     |                                                   |  |  |
| The drillin                                                                                                                                                                                                                                                                                 | g nermit for the Red Hil        | Is West SWD #2 was approved by                       | v the RLM on 12/2     | 1/2018 and the permi   | was annrove         | d with the proposed 7" x 5                        |  |  |
| ½" injectio                                                                                                                                                                                                                                                                                 | on string.                      | is west 5 w 2 was approved by                        | y the BEWI on 12/2    | 1/2010 und the permi   | was approve         | a with the proposed 7 x 5                         |  |  |
|                                                                                                                                                                                                                                                                                             | -                               |                                                      |                       |                        |                     |                                                   |  |  |
|                                                                                                                                                                                                                                                                                             |                                 |                                                      |                       |                        |                     |                                                   |  |  |
|                                                                                                                                                                                                                                                                                             |                                 |                                                      |                       |                        |                     | ]                                                 |  |  |
| Spud Date:                                                                                                                                                                                                                                                                                  |                                 | Rig Rele                                             | ase Date:             |                        |                     |                                                   |  |  |
|                                                                                                                                                                                                                                                                                             |                                 |                                                      |                       |                        |                     |                                                   |  |  |
|                                                                                                                                                                                                                                                                                             |                                 |                                                      |                       |                        |                     |                                                   |  |  |
| I hereby certif                                                                                                                                                                                                                                                                             | y that the information          | above is true and complete to                        | the best of my kr     | nowledge and belie     | f.                  |                                                   |  |  |
|                                                                                                                                                                                                                                                                                             |                                 |                                                      |                       |                        |                     |                                                   |  |  |
| GIONIA TIPE                                                                                                                                                                                                                                                                                 | VD. V.                          |                                                      | Engineer              |                        | F. 1 mm             | 4/0/40                                            |  |  |
| SIGNATURE                                                                                                                                                                                                                                                                                   | Klay Kirk                       | resTITLE_                                            | Engineer              |                        | DATE                | 1/8/19                                            |  |  |
|                                                                                                                                                                                                                                                                                             | U                               |                                                      | ddraes kkirko         |                        | n DIION             | IE. 676 000 0700                                  |  |  |
| Type or print                                                                                                                                                                                                                                                                               |                                 |                                                      |                       |                        |                     |                                                   |  |  |
| For State Hea                                                                                                                                                                                                                                                                               | name <u>Klay Kirkes</u><br>Only | E-man a                                              | duress. KKIIKE        | <u>s@mewbourne.c</u>   | om PHON             | IE: <u>575-390-6706</u>                           |  |  |
| For State Use                                                                                                                                                                                                                                                                               |                                 | E-man a                                              | uuless. <u>KKIIKE</u> | <u>s@mewbourne.c</u>   |                     |                                                   |  |  |
| For State Use                                                                                                                                                                                                                                                                               | Only                            | E-mail a                                             | Petroleum             |                        |                     | 02/18/19                                          |  |  |