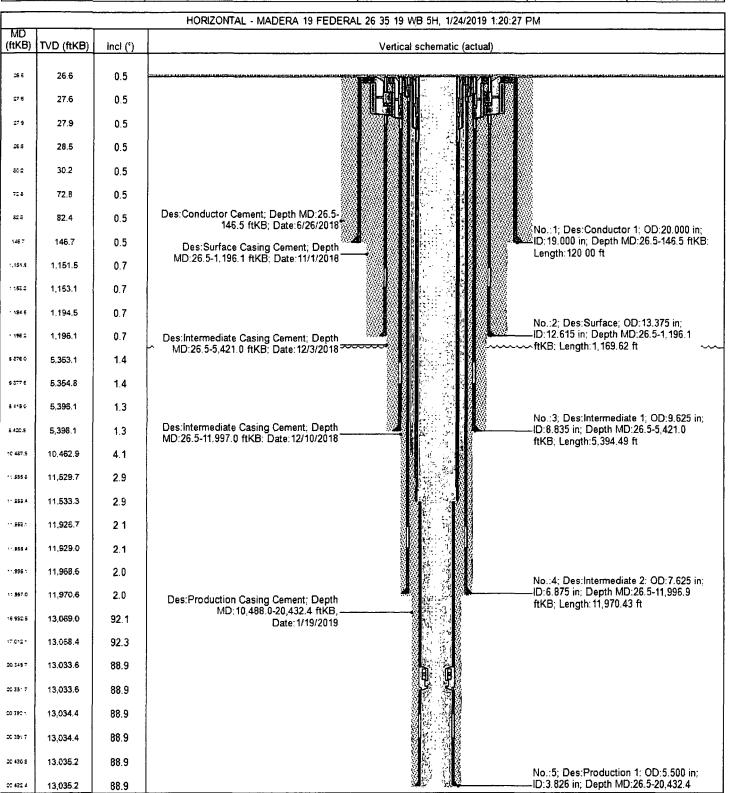

## Wellbore Schematic Well Name: MADERA 19 FEDERAL 26 35 19 WB 5H

| State/Rrovince Pr       | ospect Ares<br>ED HILLS | Well Subtype |                              | dude (1)          |
|-------------------------|-------------------------|--------------|------------------------------|-------------------|
| Well Configuration Type | Well Objective          | Well Status  | Ground Elevation (ft) KB'Gro | und Distance (ft) |
| HORIZONTAL              | EXPLOITATION            | DRILLING     | 3,185.00 26.50               |                   |

Page 1/1

Report Printed: 1/24/2019

| <u> </u>         |            | adera 19 WB Fed | eral 5H       |                  |               |  |
|------------------|------------|-----------------|---------------|------------------|---------------|--|
| 30-025-44901     |            |                 |               |                  |               |  |
| SPUD             | TD Reached | Rig Release     | Total Depth   | Ground Elevation |               |  |
| 10/31/2018       | 1/17/2019  | 1/20/2019       | 20450 / 13110 | 3185             |               |  |
| Casing detail    | Surface    | Intermediate    | Production    | Lir              | ier           |  |
| Date             | 11/1/2018  | 12/3/2018       | 12/9/2018     | 1/18/            | 2019          |  |
| Hole size        | 17 1/2     | 12 1/4          | 8 3/4         | 6 '              | 1/8           |  |
| Casing size      | 13 3/8     | 9 5/8           | 7 5/8         | 5 1/2            | 4 1/2         |  |
| Weight           | 54.5       | 40              | 29.7          | 23               | 15.1          |  |
| Type             | J55        | J55             | P110HC        | P110HC           | P110HC        |  |
| Thread           | STC        | LTC             | TMK UP ULTRA  | TMK Ultra BPN    | TMK Ultra BPN |  |
| Тор              | 0          | 0               | 0             | 0                | 11559         |  |
| Depth (MD)       | 1196       | 5421            | 11997         | 11559            | 20432         |  |
| Amount jnts      | 28         | 130             | 305           | 264              | 226           |  |
| Cement detail    | Surface    | Intermediate    | Production    | Liner            |               |  |
| Date             | 11/1/2018  | 12/3/2018       | 12/10/2018    | 1/19/2019        |               |  |
| Top depth KB     | 0          | 0               | 0             | 10,488           |               |  |
| Bottom depth KB  | 1196       | 5421            | 11997         | 20432            |               |  |
| Lead sks         | 810        | 1210            | 520           |                  |               |  |
| Yield            | 1.72       | 2.37            | 3.21          |                  |               |  |
| Tail sks         | 235        | 320             | 135           | 840              |               |  |
| Yield            | 1.34       | 1.33            | 1.18          | 1.22             |               |  |
| WOC to 500 psi   |            | 5.2 hrs         | 5.6 hrs       |                  |               |  |
| Spacer           | 30 bbls    | 20 bbls         | 50 bbls       | 40 bbsl GXT      |               |  |
| Class            | С          | 50/50 Poz       | С             | G                |               |  |
| Circulate to     |            |                 |               |                  |               |  |
| surface (sks)    | 1.04       | 308             | Trace amounts | 0                |               |  |
| Top meas.        |            |                 |               |                  |               |  |
| method           | Circulate  | Circulate       | Circulate     | Calculations     |               |  |
| TOC              | 0          | 0               | 0             | 10488            |               |  |
| Pressure testing | Surface    | Intermediate    | Production    | Liner            |               |  |
| Date             | 12/1/2018  | 12/4/2018       | 1/2/2019      | 1/20/2019        |               |  |
| PSI              | 1500       | 3119            | 6000          | 10000            |               |  |
| Time (min)       | 30         | 30              | 30            | 30               |               |  |
| Bled off         | 0          | 81              | 25            | 0                |               |  |
| Drop             | 0%         | 3%              | 0%            | 0%               |               |  |
| Good test        | Yes        | Yes             | Yes           | Yes              |               |  |