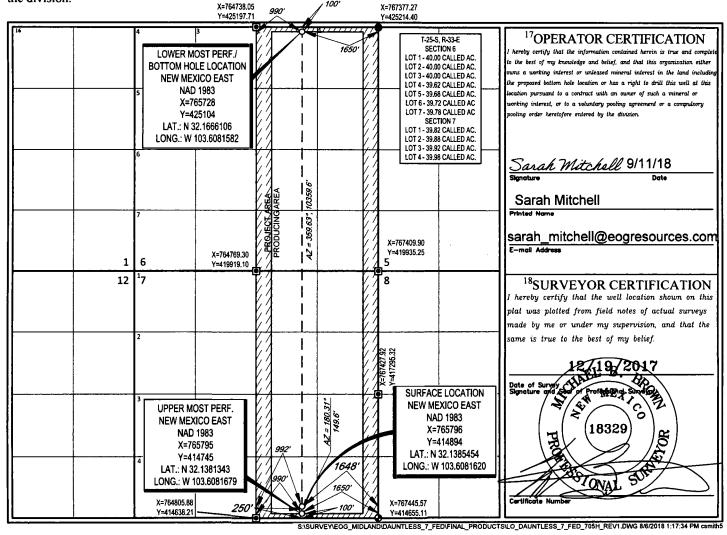

| District 1220 S. St. Francis Dr., Sante Fe, NM 87505 Phone: (505) 476-3460 Fax: (505) 476-3462 |                        | AMENDED REPO                                           |                          |
|------------------------------------------------------------------------------------------------|------------------------|--------------------------------------------------------|--------------------------|
|                                                                                                | WELL LOCATION A        | nte Fe, NM 87505  RECEIVED  ND ACREAGE DEDICATION PLAT |                          |
| <sup>1</sup> API Number                                                                        | <sup>2</sup> Pool Code | <sup>3</sup> Pool Name                                 |                          |
| 30-025- <i>45594</i>                                                                           | 98180                  | WC-025 G-09 S253309 & WP W                             | C                        |
| Property Code                                                                                  |                        | <sup>5</sup> Property Name                             | <sup>6</sup> Well Number |
| 324978                                                                                         | DAU                    | #705H                                                  |                          |
| OGRID No.                                                                                      |                        | <sup>9</sup> Elevation                                 |                          |
| 7377                                                                                           | EOG F                  | RESOURCES, INC.                                        | 3484'                    |
|                                                                                                | 10                     | Conformation 4                                         |                          |

<sup>™</sup>Surface Location

| UL or lot no. | Section | Township | Range | Lot Idn | Feet from the | North/South line | Feet from the | East/West line | County |
|---------------|---------|----------|-------|---------|---------------|------------------|---------------|----------------|--------|
| 0             | 7       | 25-S     | 33-E  | _       | 250'          | SOUTH            | 1648'         | EAST           | LEA    |

| UL or lot no.             | 2   6   25   22   7      |            | 1 "1 1         |                       | Feet from the |       |      |  | LEA |  |
|---------------------------|--------------------------|------------|----------------|-----------------------|---------------|-------|------|--|-----|--|
| 2                         |                          |            |                | 100'                  | NORTH         | 1650' | EAST |  |     |  |
| 12 Dedicated Acres 640.00 | <sup>13</sup> Joint or 1 | nfill 14Co | nsolidation Co | le <sup>18</sup> Orde | er No.        |       |      |  |     |  |

No allowable will be assigned to this completion until all interests have been consolidated or a non-standard unit has been approved by the division.

|                     | . [                      | ¬            |              |             |                |                |               |             |        |           |         | 5            |                    |               |  |
|---------------------|--------------------------|--------------|--------------|-------------|----------------|----------------|---------------|-------------|--------|-----------|---------|--------------|--------------------|---------------|--|
| nten                |                          | As Dril      | lea          |             |                |                |               |             |        |           | J,      |              |                    |               |  |
| API#                | )25-                     |              | :            |             |                |                |               |             |        |           |         |              |                    |               |  |
| Operator Name:      |                          |              |              |             |                |                | perty N       |             |        |           |         |              |                    | Well Number   |  |
| EOG Resources, Inc. |                          |              |              |             |                | Da             | untles        | s 7 F       | ede    | ral       |         |              |                    | 705H          |  |
|                     |                          |              |              |             |                |                |               |             |        |           |         |              |                    | <u></u>       |  |
|                     |                          |              |              |             |                |                |               |             |        |           |         |              |                    |               |  |
|                     |                          |              |              |             |                |                |               |             |        |           |         |              |                    |               |  |
| Kick (              | Off Point                | (KOP)        |              |             |                |                |               |             |        |           |         |              |                    |               |  |
| UL                  | Section                  | Township     | Range        | Lot         | Feet           |                | From N        |             | Feet   |           |         | n E/W        | County             |               |  |
| O<br>Latiti         | 7<br>ide                 | 25S          | 33E          | 1           | 250<br>Longitu |                |               |             | 164    | <u> </u>  | Eas     | T            | Lea<br>NAD         |               |  |
|                     | <br>2.1379               | 981          |              |             |                |                | 60816         | 92          |        |           |         |              | 83                 |               |  |
|                     |                          |              |              |             | •              |                |               |             |        |           |         |              | •                  |               |  |
| First               | Take Poir                | nt (FTP)     |              |             |                |                |               |             |        |           |         |              |                    |               |  |
| UL                  | Section                  | Township     | Range        | Lot         | Feet           |                | From N        | 1/S         | Feet   |           | From    | n E/W        | County             |               |  |
| 0                   | 7                        | 258          | 33E          |             | 100            | South          |               | 1 1         |        | East      |         | Lea          |                    |               |  |
| Latite              | <sup>ide</sup><br>2.1381 | 2/2          |              |             | Longitu        |                | 60816         | <b>.</b> 7Ω |        |           |         |              | NAD<br>  <b>83</b> |               |  |
| 14 5                | 2.1301                   | <del></del>  |              |             | 144 - 1        | 05.            | 30010         | 713         |        |           |         |              | 100                |               |  |
|                     |                          | . ()         |              |             |                |                |               |             |        |           |         |              |                    |               |  |
| Last 1              | ake Poin                 | t (LTP)      |              |             |                |                |               |             |        |           |         |              |                    |               |  |
| UL<br>2             | Section<br>6             | Township 25S | Range<br>33E | Lot         | Feet<br>100    |                | m N/S<br>erth | Feet        |        | From East |         | Count<br>Lea | ty                 |               |  |
| Latit               | <u> </u>                 | 200          | JOOL         | <u> </u>    | Longite        |                |               | 1.00        |        | Last      |         | NAD          |                    |               |  |
| N 3                 | 2.1666                   | 106          |              |             | W -1           | 03.6           | 60815         | 582         |        |           |         | 83           |                    |               |  |
|                     |                          |              |              |             |                |                |               |             |        |           |         |              |                    |               |  |
|                     |                          |              |              |             |                |                |               |             |        |           |         |              |                    |               |  |
| s this              | well the                 | defining v   | vell for th  | ne Hori     | izontal S      | pacin          | g Unit?       | , [i        | No     | 7         |         |              |                    |               |  |
|                     |                          |              |              |             |                |                | •             | _           |        |           |         |              |                    |               |  |
|                     |                          |              |              |             | 7              |                |               |             |        |           |         |              |                    |               |  |
| s this              | well an                  | infill well? |              | Yes         |                |                |               |             |        |           |         |              |                    |               |  |
|                     |                          |              |              |             |                |                |               |             |        |           |         |              |                    |               |  |
| f infi              | ll is yes p              | lease prov   | ide API if   | availa      | ble, Ope       | rator          | Name          | and v       | vell n | umbei     | r for [ | Defini       | ng well fo         | or Horizontal |  |
|                     | ng Unit.                 |              |              |             |                |                |               |             |        |           |         |              |                    |               |  |
| API#                |                          | <del></del>  | ]            |             |                |                |               |             |        |           |         |              |                    |               |  |
| 30-0                | )25-per                  | nding        |              | <del></del> |                |                |               |             |        |           |         |              |                    |               |  |
| Operator Name:      |                          |              |              |             |                | Property Name: |               |             |        |           |         |              |                    | Well Number   |  |
| EO                  | 3 Resou                  | urces Inc    | ) <b>.</b>   |             |                | Da             | untles        | s 7 F       | ede    | ral       |         |              |                    | 704H          |  |
|                     |                          |              |              |             |                |                |               |             |        |           |         |              |                    |               |  |