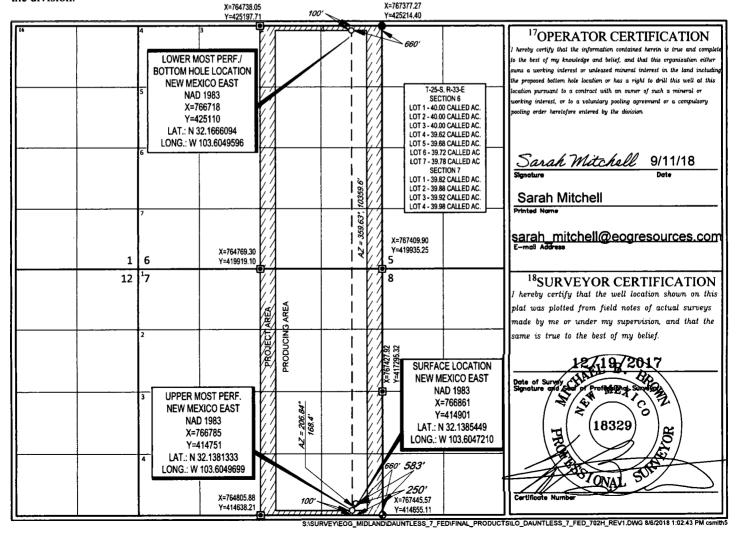

| <sup>1</sup> API Number    | <sup>2</sup> Pool Code | <sup>3</sup> Pool Name   |  |  |  |  |  |  |
|----------------------------|------------------------|--------------------------|--|--|--|--|--|--|
| 30-025- <i>45591</i>       | 98180                  |                          |  |  |  |  |  |  |
| <sup>4</sup> Property Code | 5p                     | <sup>6</sup> Well Number |  |  |  |  |  |  |
| 324978                     | DAUN                   | #702H                    |  |  |  |  |  |  |
| OGRID №.                   |                        | <sup>9</sup> Elevation   |  |  |  |  |  |  |
| 7377                       | EOG RESOURCES, INC.    |                          |  |  |  |  |  |  |

|               | <sup>10</sup> Surface Location |                     |       |         |               |                  |               |                |        |  |  |  |
|---------------|--------------------------------|---------------------|-------|---------|---------------|------------------|---------------|----------------|--------|--|--|--|
| UL or lot no. | Section                        | Township            | Range | Lot Idn | Feet from the | North/South line | Feet from the | East/West line | County |  |  |  |
| P             | 7                              | 7   25-S   33-E   - |       | 250'    | SOUTH         | 583'             | EAST          | LEA            |        |  |  |  |
|               |                                |                     |       |         |               |                  |               |                |        |  |  |  |

| UL or lot no.                           | Section Township 6 25-S  |                        | Range Lot Id      |                      | Feet from the | North/South line | Feet from the | East/West line | County |
|-----------------------------------------|--------------------------|------------------------|-------------------|----------------------|---------------|------------------|---------------|----------------|--------|
| 1                                       |                          |                        | 33-E              | -                    | 100'          | NORTH            | 660'          | EAST           | LEA    |
| <sup>12</sup> Dedicated Acres<br>640.00 | <sup>13</sup> Joint or l | (nfill <sup>14</sup> C | Consolidation Coo | e <sup>15</sup> Orde | er No.        |                  |               |                |        |

No allowable will be assigned to this completion until all interests have been consolidated or a non-standard unit has been approved by the division.

| inten   | t X                 | As Dril                    | led                 |          |                 |       |                |             |        |              |             |         |            |              |  |
|---------|---------------------|----------------------------|---------------------|----------|-----------------|-------|----------------|-------------|--------|--------------|-------------|---------|------------|--------------|--|
| API #   |                     |                            |                     |          |                 |       |                |             |        |              |             |         |            |              |  |
| 30-0    |                     | me:                        |                     |          |                 | Pro   | perty N        | lame        |        |              | <del></del> |         |            | Well Number  |  |
|         | Operator Name:      |                            |                     |          |                 |       |                |             | ede    | ral          |             |         |            | 702H         |  |
| LO      | EOG Resources, Inc. |                            |                     |          |                 |       |                | 5/1         | eue    | ai           |             |         |            | 70211        |  |
|         |                     |                            |                     |          |                 | l     |                |             |        |              |             |         |            |              |  |
| Kick C  | Off Point           | (KOP)                      |                     |          |                 |       |                |             |        |              |             |         |            |              |  |
| UL      | Section             | Township                   | Range               | Lot      | Feet            |       | From N         |             | Feet   |              | 1           | n E/W   | County     |              |  |
| Р       | 7                   | 25S                        | 33E                 |          | 52              |       | South          | 1           | 654    |              | Eas         | t       | Lea        |              |  |
| N 3     | .1380               | 014                        |                     |          | Longitu<br>W -1 |       | 60495          | 553         |        |              |             |         | NAD<br>83  |              |  |
|         |                     |                            |                     |          |                 |       | -              |             |        |              |             | -       | •          |              |  |
| First 7 | Take Poir           | it (FTP)                   |                     |          |                 |       |                |             |        |              |             |         |            |              |  |
| UL      | Section             | Township                   | Range               | Lot      | Feet            |       | From N         |             | Feet   |              |             | 1 E/W   | County     |              |  |
| P       | 7                   | 25\$                       | 33E                 | <u> </u> | 100<br>Longitu  | ıdo   | South          | <u> </u>    | 660    |              | Eas         | t       | Lea        |              |  |
|         |                     | 336                        |                     |          | 1               |       | 60496          | 521         |        |              |             |         |            | 83           |  |
| UL<br>1 | Section             | Township 25S               | Range<br>33E        | Lot      | Feet<br>100     |       | om N/S<br>orth | Feet<br>660 |        | From<br>East |             | Count   | ty         |              |  |
| Latitu  | 1                   | 1200                       |                     |          | Longitu         |       |                | 1000        |        | Luci         |             | NAD     |            |              |  |
| N 3     | 2.1666              | 087                        |                     |          | W -1            | 03.6  | 60495          | 598         |        |              |             | 83      |            |              |  |
|         |                     | defining v<br>infill well? | vell for th         | e Horiz  | zontal Sp       | pacin | g Unit?        | • [         | No     |              |             |         |            |              |  |
| Spacii  | ng Unit.            | lease provi                | de API if a         | availab  | ile, Opei       | rator | Name           | and v       | vell n | umbei        | r for I     | Definir | ng well fo | r Horizontal |  |
| API #   | )25-per             | nding                      |                     |          |                 |       |                |             |        |              |             |         |            |              |  |
| Ope     | rator Nar           | me:                        |                     |          |                 | Pro   | perty N        | lame:       |        |              |             |         |            | Well Number  |  |
| EOC     | 3 Resou             |                            | Dauntless 7 Federal |          |                 |       |                |             |        |              | 704H        |         |            |              |  |
|         |                     |                            |                     |          |                 | l     |                |             |        |              |             |         |            |              |  |