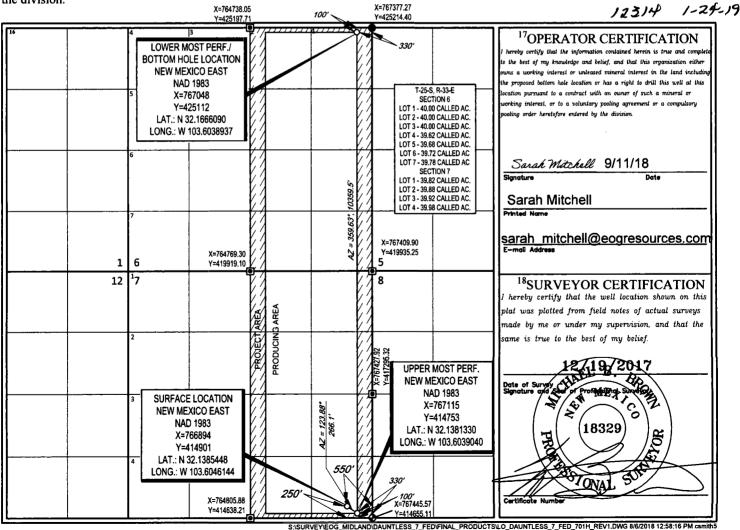

**FORM C-102** 

Revised August 1, 2011

Submit one copy to appropriate **District Office** 

AMENDED REPORT

WELL LOCATION AND ACREAGE DEDICATION PLAT

| ì |                                | API Number |                           | <sup>2</sup> Pool Code |                          |               | P <sup>3</sup> Pool Name |               |                |        |  |  |  |
|---|--------------------------------|------------|---------------------------|------------------------|--------------------------|---------------|--------------------------|---------------|----------------|--------|--|--|--|
|   | 30-025-                        | 4559       | 0                         | 9818                   | 0                        | W             | C-025 G-09 S253          | o wc          |                |        |  |  |  |
| Ī | <sup>4</sup> Property C        | ode        | 2 / 0 /                   | 64                     | <sup>6</sup> Well Number |               |                          |               |                |        |  |  |  |
|   | 7294                           | 78         | 3249                      |                        | #701H                    |               |                          |               |                |        |  |  |  |
| ſ | OGRID N                        | lo.        |                           |                        | <sup>9</sup> Elevation   |               |                          |               |                |        |  |  |  |
| I | 7377                           |            | EOG RESOURCES, INC. 3473' |                        |                          |               |                          |               |                |        |  |  |  |
|   | <sup>10</sup> Surface Location |            |                           |                        |                          |               |                          |               |                |        |  |  |  |
| ſ | UL or lot no.                  | Section    | Township                  | Range                  | Lot Idn                  | Feet from the | North/South line         | Feet from the | East/West line | County |  |  |  |
|   | P                              | 7          | 25-S                      | 33-E                   | -                        | 250'          | SOUTH                    | 550'          | EAST           | LEA    |  |  |  |

| UL or lot no.             | Section<br>6             | Township<br>25-S       | Range<br>33-E  | Lot Idn<br>—          | Feet from the 100' | North/South line NORTH | Feet from the 330' | East/West line<br>EAST | County • LEA |
|---------------------------|--------------------------|------------------------|----------------|-----------------------|--------------------|------------------------|--------------------|------------------------|--------------|
| 12 Dedicated Acres 640.00 | <sup>13</sup> Joint or 1 | nfill <sup>14</sup> Co | nsolidation Co | le <sup>15</sup> Ordo | er No.             |                        |                    |                        |              |

No allowable will be assigned to this completion until all interests have been consolidated or a non-standard unit has been approved by the division.

| Intent                                            | : X                     | As Drill         | led            |                                    |                       |             |                                    |             |             |              |                  |                     |               |                                       |  |
|---------------------------------------------------|-------------------------|------------------|----------------|------------------------------------|-----------------------|-------------|------------------------------------|-------------|-------------|--------------|------------------|---------------------|---------------|---------------------------------------|--|
| API#                                              | 125                     |                  |                |                                    |                       |             |                                    |             |             |              |                  |                     |               |                                       |  |
| 30-025- Operator Name: EOG Resources, Inc.        |                         |                  |                |                                    |                       |             | Property Name: Dauntless 7 Federal |             |             |              |                  |                     |               | Well Number<br>701H                   |  |
| Vick O                                            | Off Point (             | (POB)            |                |                                    |                       |             |                                    |             |             |              |                  |                     |               |                                       |  |
| UL<br>P                                           | Section 7               | Township 25S     | Range<br>33E   | Lot                                | Feet                  |             | From N<br>South                    |             | Feet<br>342 |              | From<br>Eas      | ı E/W               | County<br>Lea | · · · · · · · · · · · · · · · · · · · |  |
| Latitude Long                                     |                         |                  |                |                                    |                       | itude N     |                                    |             |             |              |                  |                     | NAD<br>83     |                                       |  |
| First T                                           | ake Poin                | t (FTP)          |                |                                    |                       |             |                                    |             |             |              |                  |                     |               |                                       |  |
| UL Section Township Range Lot Fee P 15 25S 33E 10 |                         |                  |                |                                    |                       |             | From N/S<br>South                  |             |             |              | From E/W<br>East |                     | County<br>Lea |                                       |  |
| Latitu<br>N 32                                    | <sup>de</sup><br>2.1381 | 331              |                |                                    | Longitu<br>W -1       |             | 0392                               | 72          |             |              |                  |                     | NAD<br>83     |                                       |  |
| Last T                                            | ake Poin                | t (LTP)          |                |                                    |                       |             |                                    |             |             |              |                  |                     |               |                                       |  |
| UL<br>1                                           | Section<br>6            | Township<br>25S  | Range<br>33E   | Lot                                | Feet<br>100           | Fron<br>Nor | n N/S<br><b>th</b>                 | Feet<br>330 |             | From<br>East | E/W              | Count               | ty            |                                       |  |
| N 32                                              | <sup>de</sup><br>2.1666 | Longitu<br>W -1  | ngitude NAD 83 |                                    |                       |             |                                    |             |             |              |                  |                     |               |                                       |  |
| Is this                                           | well the                | defining v       | vell for th    | e Hori:                            | zontal S <sub>i</sub> | pacing      | g Unit?                            |             | No          | ]            |                  |                     |               |                                       |  |
| ls this                                           | well an i               | nfill well?      |                | Yes                                |                       |             |                                    |             |             |              |                  |                     |               |                                       |  |
|                                                   | l is yes pl<br>ng Unit. | ease provi       | ide API if     | availat                            | ole, Opei             | rator I     | Name a                             | and v       | vell n      | umbei        | for l            | Definiı             | ng well fo    | r Horizontal                          |  |
| API#                                              | )25-pen                 | nding            |                |                                    |                       |             |                                    |             |             |              |                  |                     |               |                                       |  |
| -                                                 | rator Nar<br>6 Resou    | ne:<br>urces Inc |                | Property Name: Dauntless 7 Federal |                       |             |                                    |             |             |              | _                | Well Number<br>704H |               |                                       |  |