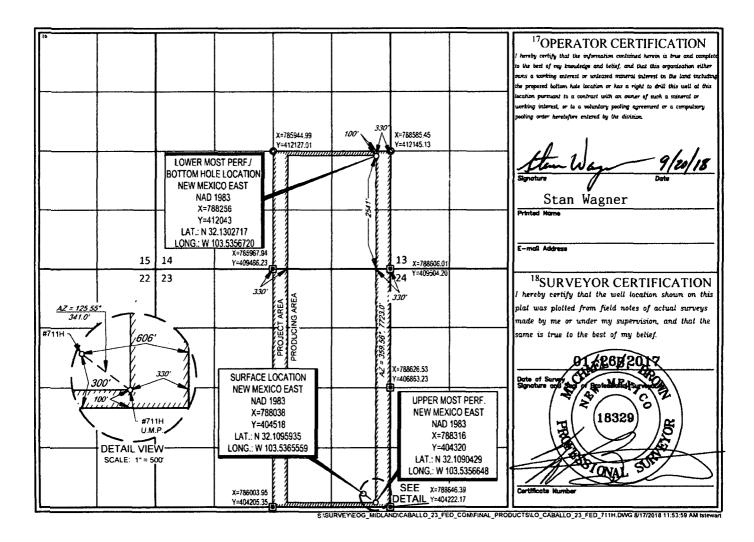

**OIL CONSERVATION DIVISION** 

1220 South St. Francis Dr. Santa Fe, NM 87505

FEB 192019 AMENDED REPORT

RECEIVED

|                                             | WELL LOCATION AND ACREAGE DEDICATION PLAT |                                      |                                      |  |  |  |  |  |  |  |  |
|---------------------------------------------|-------------------------------------------|--------------------------------------|--------------------------------------|--|--|--|--|--|--|--|--|
| <sup>1</sup> API Numbe<br>30-025- <b>45</b> | •                                         | <sup>3</sup> Pool Code Bol<br>94 WC= | WC-025 G-09 S253336B; Upper Wolfcamp |  |  |  |  |  |  |  |  |
| Property Code                               |                                           | <sup>6</sup> Well Number             |                                      |  |  |  |  |  |  |  |  |
| 38481                                       |                                           | #711H                                |                                      |  |  |  |  |  |  |  |  |
| OGRID No.                                   |                                           | <sup>9</sup> Elevation               |                                      |  |  |  |  |  |  |  |  |

7377 EOG RESOURCES, INC. 3345 10 Surface Location North/South lin Enst/West lin UL or lot no. Feet from the Feet from the Section Township Rang Lot Idr 300' 606 23 25-S 33-E SOUTH EAST LEA P 11Bottom Hole Location If Different From Surface UL or lot no. North/South lin East/West lin Feet from the Township Rang Lot ldr Feet from the 2541' 330' 25-S SOUTH **EAST** 14 33-E LEA <sup>2</sup>Dedicated Acres Joint or Infill \*Consolidation Code Order No. 480.00

No allowable will be assigned to this completion until all interests have been consolidated or a non-standard unit has been approved by the division.

| Inten                                                              | t X           |                             |              |                |                                  |                                  |                 |             |             |                           |                     |              |                     |              |
|--------------------------------------------------------------------|---------------|-----------------------------|--------------|----------------|----------------------------------|----------------------------------|-----------------|-------------|-------------|---------------------------|---------------------|--------------|---------------------|--------------|
| API#                                                               |               |                             | Fea 1 Esq    |                |                                  |                                  |                 |             |             |                           |                     |              |                     |              |
| 30-025-45623 Operator Name: EOG Resources, Inc.                    |               |                             |              |                |                                  | Property Name:<br>Caballo 23 Fed |                 |             |             | RECEIVED Well Number 711H |                     |              | Well Number<br>711H |              |
| UL                                                                 | Off Point     | Township                    | Range        | Lot            | Feet                             |                                  | From f          | N/S         | Feet        |                           | Fron                | n E/W        | County              |              |
| P                                                                  | 23<br>ide     | 25S                         | 33E          |                | Longitu                          | ıde                              | <del></del>     |             | <u> </u>    |                           | <u> </u>            |              | Lea<br>NAD          |              |
|                                                                    | Take Poin     |                             |              |                |                                  |                                  |                 |             |             |                           |                     |              |                     |              |
| UL<br>P                                                            | Section 23    | Township<br>25S             | Range<br>33E | Lot            | Feet<br>100                      |                                  | From N<br>South |             | Feet<br>330 |                           | Fron                | n E/W<br>t   | County<br>Lea       |              |
| Latitude Lon                                                       |               |                             |              |                | 1                                | ngitude<br>/ -103.5356648        |                 |             |             |                           |                     | NAD<br>83    |                     |              |
| Last T                                                             | ake Poin      | t (LTP)                     |              |                |                                  |                                  |                 |             |             |                           |                     |              |                     |              |
| UL<br>                                                             | Section<br>14 | Township 25S                | Range<br>33E | Lot            | Feet<br>2541                     | Fron                             | n N/S<br>uth    | Feet<br>330 |             | From<br>East              |                     | Count<br>Lea | У                   |              |
| i i                                                                |               |                             |              |                | 1                                | ongitude<br>V -103.5356720       |                 |             |             |                           | NAD<br>83           |              |                     |              |
| Is this well the defining well for the Horizontal Spacing Unit? No |               |                             |              |                |                                  |                                  |                 |             |             |                           |                     |              |                     |              |
| lf infil                                                           |               | infill well?<br>lease provi | de API if a  | Yes<br>availab | le, Oper                         | rator I                          | Name            | and w       | vell n      | umbei                     | r for l             | Definir      | ng well fo          | r Horizontal |
| API#                                                               |               |                             |              |                |                                  |                                  |                 |             |             |                           |                     |              |                     |              |
| Operator Name:<br>EOG Resources, Inc.                              |               |                             |              |                | Property Name:<br>Caballo 23 Fed |                                  |                 |             |             |                           | Well Number<br>709H |              |                     |              |
|                                                                    |               |                             |              |                | ]                                | L                                |                 |             |             |                           |                     |              |                     | L            |