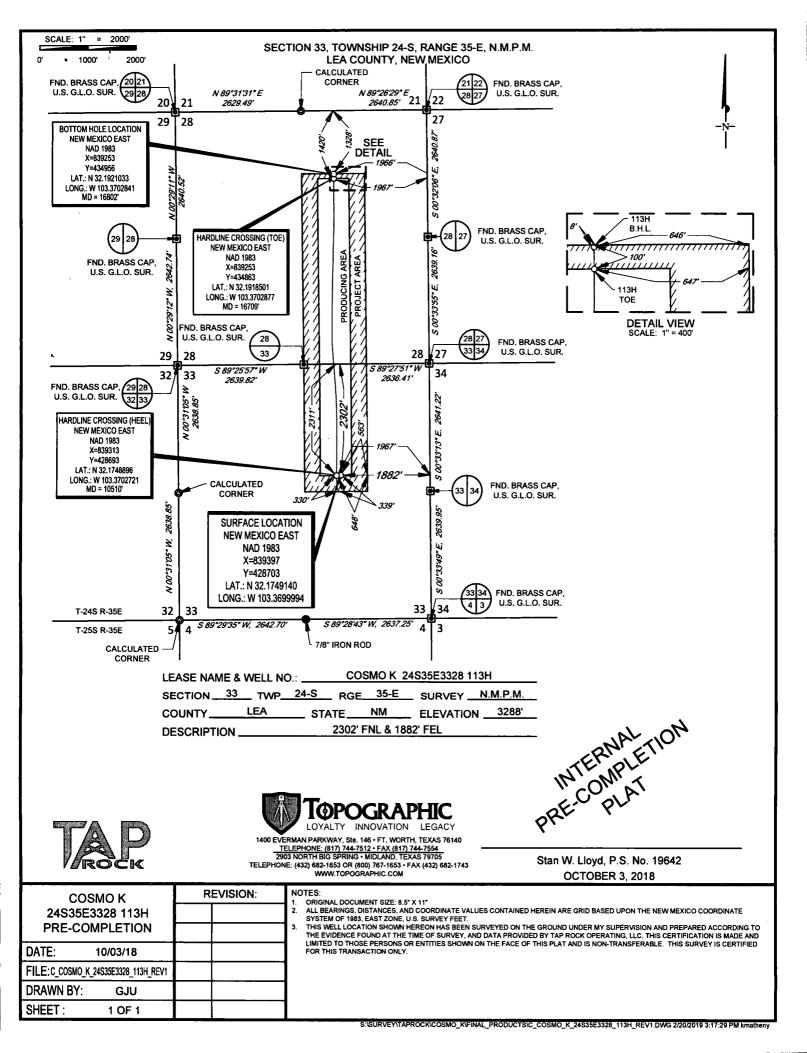

Property Code
321012
COSMO K 24S35E3328
Poperator Name
COSMO K 24S35E3328

<sup>10</sup>Surface Location

Santa Fe, NM 87505

UL or lot no. Sectio Township Rang Lot Ide Feet from the North/South lin Feet from the East/West line County 2302 G 33 24-S 35-E NORTH 1877 EAST LEA North/South line East/West line UL or lot no. Section Township Rang Lot Idn Feet from the Feet from the County 28 24-S 1328' 1966' G 35-E NORTH EAST LEA 12Dedicated Acres <sup>3</sup>Joint or Infill Consolidation Code Order No.