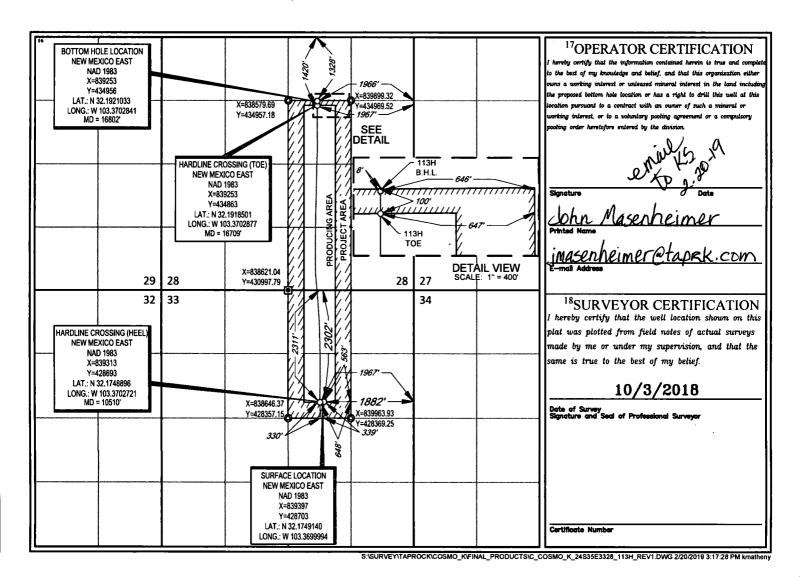

Property Code
321012
COSMO K 24S35E3328
Poperator Name
COSMO K 24S35E3328

<sup>10</sup>Surface Location

Santa Fe, NM 87505

UL or lot no. Sectio Township Rang Lot Ide Feet from the North/South lin Feet from the East/West line County 2302 G 33 24-S 35-E NORTH 1877 EAST LEA North/South line East/West line UL or lot no. Section Township Rang Lot Idn Feet from the Feet from the County 28 24-S 1328' 1966' G 35-E NORTH EAST LEA 12Dedicated Acres <sup>3</sup>Joint or Infill Consolidation Code Order No.