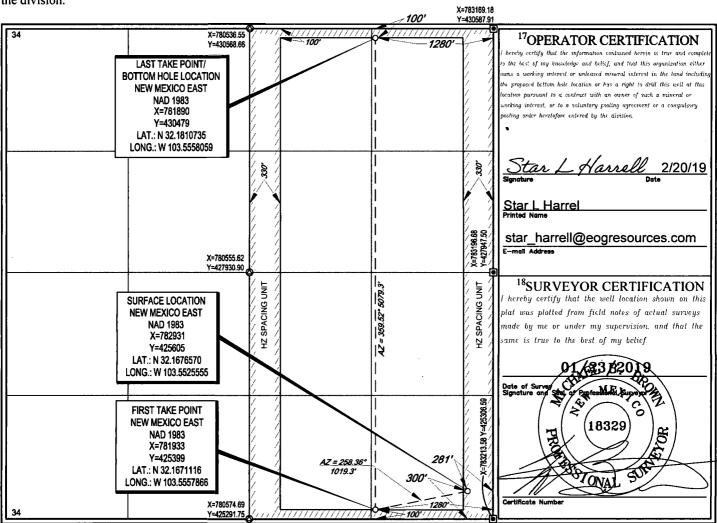

| 'API Number                               |                        |                         | <sup>2</sup> Pool Code     |                            | <sup>3</sup> Pool Name   |                             |               |                          |                                 |  |
|-------------------------------------------|------------------------|-------------------------|----------------------------|----------------------------|--------------------------|-----------------------------|---------------|--------------------------|---------------------------------|--|
| 30-025-44629                              |                        |                         | 7                          | 96682                      |                          | Triple X; Bone Spring, East |               |                          |                                 |  |
| <sup>1</sup> Property Code                |                        |                         | <sup>5</sup> Property Name |                            |                          |                             | 6W            | <sup>6</sup> Well Number |                                 |  |
| 313638                                    |                        |                         |                            | HEARNS 34 STATE            |                          |                             |               | #                        | #405H<br><sup>9</sup> Elevation |  |
| <sup>7</sup> Ogrid <sub>No.</sub><br>7377 |                        |                         |                            | <sup>8</sup> Operator Name |                          |                             |               |                          |                                 |  |
|                                           |                        |                         |                            | EOG RESOURCES, INC.        |                          |                             |               | 3                        | 3485'                           |  |
| •                                         |                        |                         |                            |                            | <sup>10</sup> Surface Lo | cation                      |               |                          |                                 |  |
| UL or lot no.                             | Section                | Township                | Range                      | Lot Idn                    | Feet from the            | North/South line            | Feet from the | East/West line           | County                          |  |
| P                                         | 34                     | 24-S                    | 33-E                       | -                          | 300'                     | SOUTH                       | 281'          | EAST                     | LEA                             |  |
| UL or lot no.                             |                        | lar i'                  |                            | Lot Idn                    |                          | North/South line            | Feet from the | East/West line           | County                          |  |
|                                           |                        | Township                |                            | Lot lan                    | Feet from the            |                             |               |                          | -                               |  |
| Α                                         | 34                     | 24-S                    | 33-E                       | -                          | 100'                     | NORTH                       | 1280'         | EAST                     | LEA                             |  |
| <sup>12</sup> Dedicated Acres             | <sup>13</sup> Joint or | Infill <sup>14</sup> Co | nsolidation Code           | <sup>15</sup> Order        | No.                      |                             | •             |                          |                                 |  |
| 320.00                                    |                        |                         |                            | 1                          |                          |                             |               |                          |                                 |  |