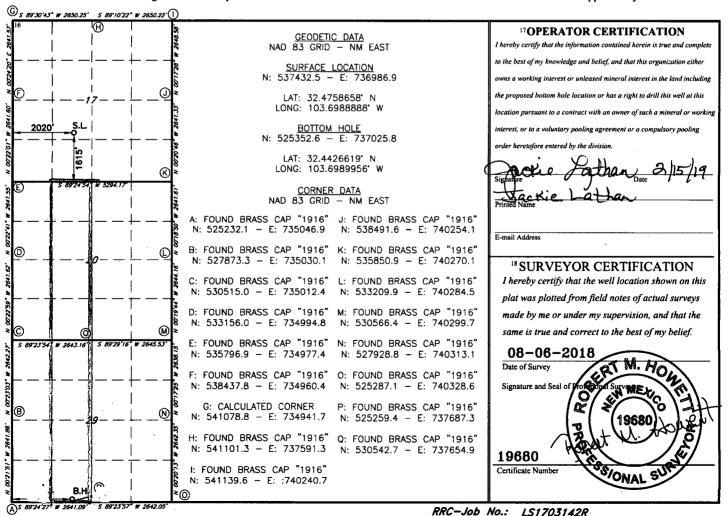

LL LOCATION

State of New Mexico

Form C-102

Revised August 1, 2011

Submit one copy to appropriate
District Office

## WELL LOCATION AND ACREAGE DEDICATION PLAT

|                         | er       |                                       | <sup>2</sup> Pool Code |          | <sup>3</sup> Pool Name     |                   |               |              |                                       |
|-------------------------|----------|---------------------------------------|------------------------|----------|----------------------------|-------------------|---------------|--------------|---------------------------------------|
| 30-025-4508             |          | 5695                                  |                        | 5   '    | Bilbrey Basin: Bone Spring |                   |               |              |                                       |
| 4 Property Code         |          | 5 Property Name 6 V                   |                        |          |                            |                   |               |              |                                       |
| 322247                  |          | CAPER 20/29 B2CN FEDERAL COM          |                        |          |                            |                   |               |              | 1H                                    |
| 70GRID NO.<br>1 4 7 4 4 |          | *Operator Name  MEWBOURNE OIL COMPANY |                        |          |                            |                   |               |              | <sup>9</sup> Elevation<br><b>3637</b> |
|                         | -        |                                       |                        |          | 10 Surface                 | e Location        |               |              |                                       |
| UL or lot no.           | Section  | Township                              | Range                  | Lot Idn  | Feet from the              | North/South line  | Feet From the | East/West li | ine County                            |
| K                       | 17       | 21S                                   | 32E                    |          | 1615                       | SOUTH             | 2020          | WEST         | LEA                                   |
| ,                       |          |                                       | 11                     | Bottom : | Hole Location              | n If Different Fr | om Surface    |              |                                       |
| UL or lot no.           | Section  | Township                              | Range                  | Lot Idn  | Feet from the              | North/South line  | Feet from the | East/West li | ine County                            |
| N                       | 29       | 21S                                   | 32E                    |          | 106                        | SOUTH             | 1953          | WEST         | LEA                                   |
| 12 Dedicated Acres      | 13 Joint | or Infill 14                          | Consolidation          | Code 1   | 5 Order No.                | -                 |               |              | -                                     |
| 20.                     | 1        | . 1                                   |                        |          |                            |                   |               |              |                                       |