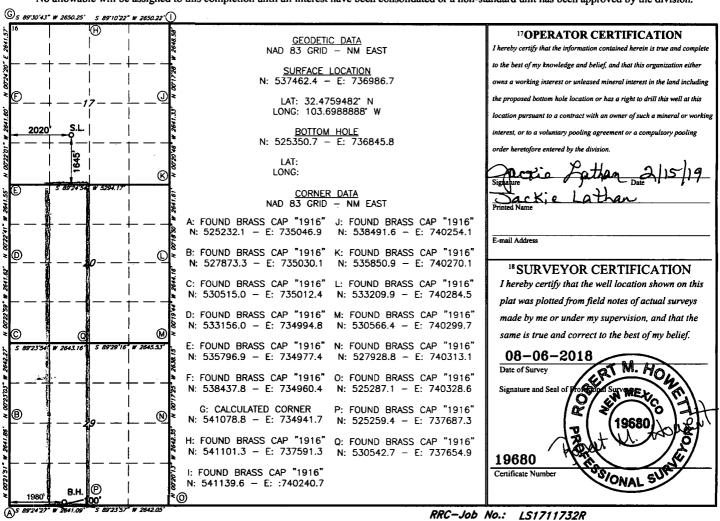

## WELL LOCATION AND ACREAGE DEDICATION PLAT

| <sup>1</sup> API Number<br>30 - 025 - 45156 |            |                                       |               | <sup>2</sup> Pool Cod<br>5 <b>b95</b> | le                      | Bilbrey                   | Basin:        |         | Seci                | 0.0    |
|---------------------------------------------|------------|---------------------------------------|---------------|---------------------------------------|-------------------------|---------------------------|---------------|---------|---------------------|--------|
| 4Property Code<br>322321                    |            | 5 Pro                                 |               |                                       |                         | erty Name 3CN FEDERAL COM |               |         | 6 Well Number       |        |
| 70GRID NO.<br>14つ44                         |            | 8 Operator Name MEWBOURNE OIL COMPANY |               |                                       |                         |                           |               |         | 9Elevation<br>3638' |        |
|                                             |            |                                       |               |                                       | <sup>10</sup> Surface 1 | Location                  |               |         |                     |        |
| UL or lot no.                               | Section    | Township                              | Range         | Lot Idn                               | Feet from the           | North/South line          | Feet From the | East/We | st line             | County |
| K                                           | 17         | 21S                                   | 32E           |                                       | 1645                    | SOUTH                     | 2020          | WES     | ST                  | LEA    |
|                                             |            |                                       | 11 ]          | Bottom I                              | Hole Location           | If Different F            | rom Surface   |         |                     |        |
| UL or lot no.                               | Section    | Township                              | Range         | Lot Idn                               | Feet from the           | North/South line          | Feet from the | East/We | st line             | County |
| N                                           | 29         | 21S                                   | 32E           |                                       | 106                     | SOUTH                     | 19 <b>9</b> ) | WES     | ST                  | LEA    |
| Dedicated Acre                              | s 13 Joint | or Infili 14 (                        | Consolidation | Code 15                               | Order No.               |                           |               | •       | •                   |        |