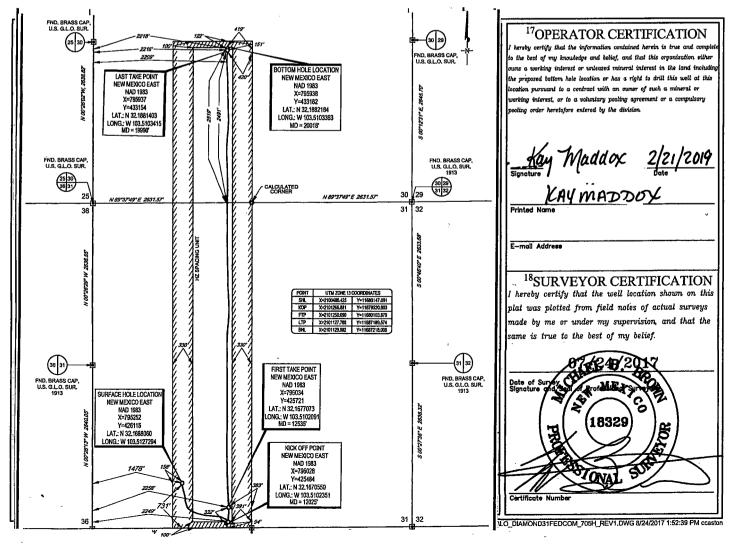

District Office

OIL CONSERVATION DIVISION

1220 South St. Francis Dr. Sante Fe, NM 87505

FEB 27 2019 🔲

AMENDED REPORT

WELL LOCATION AND ACREAGE DEDICATI

| API Numbe             | 1761 | <sup>2</sup> Pool Code                      | <sup>3</sup> Pool Name<br>WC-025 G-09 S243336I; Upper W | olfcamp K    |  |
|-----------------------|------|---------------------------------------------|---------------------------------------------------------|--------------|--|
| 30-025- <b>4</b> C    | 101  | 98092 · · · · · · · · · · · · · · · · · · · | roperty Name                                            | 6Well Number |  |
| 4050                  |      | DIAMOND                                     | 31 FED COM                                              | #705H        |  |
| <sup>7</sup> OGRID №. |      | <sup>9</sup> Elevation                      |                                                         |              |  |
| 7377                  |      | EOG RES                                     | OURCES, INC.                                            | 3457'        |  |

<sup>10</sup>Surface Location

| UL or lot no. | Section | Township | Range | Lot Idn | Feet from the | North/South line | Feet from the | East/West line | County |
|---------------|---------|----------|-------|---------|---------------|------------------|---------------|----------------|--------|
| N             | 31      | 24-S     | 34-E  |         | 731'          | SOUTH            | 1478'         | WEST           | LEA    |

| UL or lot no.                           | Section<br>30            | Township 24-S | Range<br>34-E  | Lot Idn<br>—         | Feet from the 2519' | North/South line<br>SOUTH | Feet from the 2218 | East/West line<br>WEST | County LEA |
|-----------------------------------------|--------------------------|---------------|----------------|----------------------|---------------------|---------------------------|--------------------|------------------------|------------|
| <sup>12</sup> Dedicated Acres<br>240.00 | <sup>13</sup> Joinț or I | nfill 14Co    | nsolidation Co | đe <sup>15</sup> Orđ | er No.              | *                         |                    |                        |            |