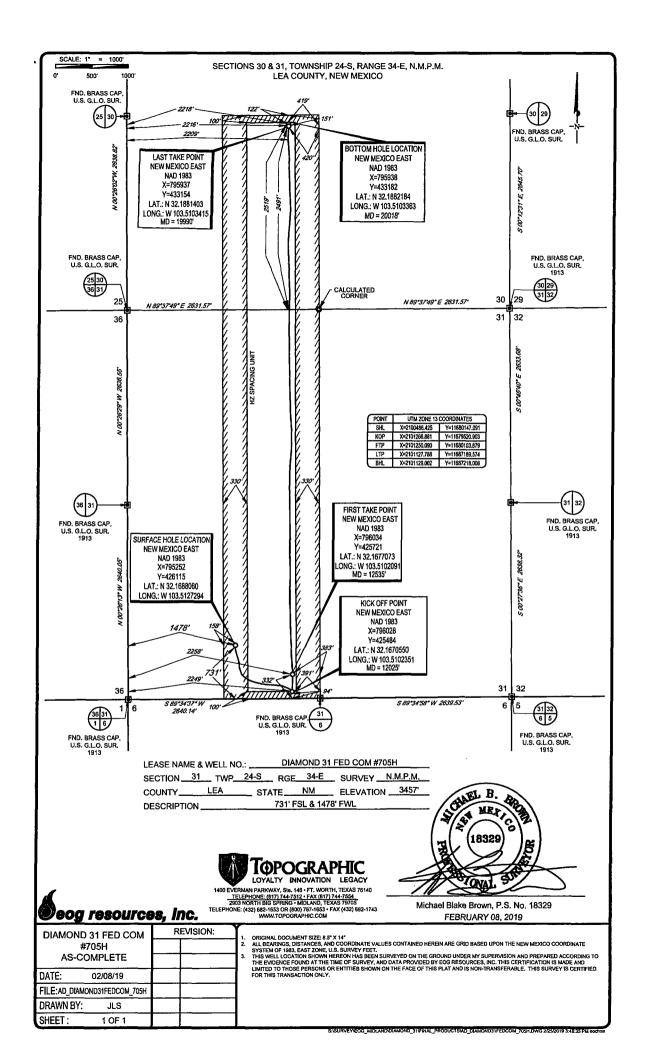

District Office

OIL CONSERVATION DIVISION

1220 South St. Francis Dr. Sante Fe, NM 87505

FEB 27 2019 🔲

AMENDED REPORT

WELL LOCATION AND ACREAGE DEDICATI

| API Numbe             | 1761 | <sup>2</sup> Pool Code                      | <sup>3</sup> Pool Name<br>WC-025 G-09 S243336I; Upper W | olfcamp K    |  |
|-----------------------|------|---------------------------------------------|---------------------------------------------------------|--------------|--|
| 30-025- <b>4</b> C    | 101  | 98092 · · · · · · · · · · · · · · · · · · · | roperty Name                                            | 6Well Number |  |
| 4050                  |      | DIAMOND                                     | 31 FED COM                                              | #705H        |  |
| <sup>7</sup> OGRID №. |      | <sup>9</sup> Elevation                      |                                                         |              |  |
| 7377                  |      | EOG RES                                     | OURCES, INC.                                            | 3457'        |  |

<sup>10</sup>Surface Location

| UL or lot no. | Section | Township | Range | Lot Idn | Feet from the | North/South line | Feet from the | East/West line | County |
|---------------|---------|----------|-------|---------|---------------|------------------|---------------|----------------|--------|
| N             | 31      | 24-S     | 34-E  |         | 731'          | SOUTH            | 1478'         | WEST           | LEA    |

| UL or lot no.                           | Section<br>30            | Township 24-S | Range<br>34-E  | Lot Idn<br>—         | Feet from the 2519' | North/South line<br>SOUTH | Feet from the 2218 | East/West line<br>WEST | County LEA |
|-----------------------------------------|--------------------------|---------------|----------------|----------------------|---------------------|---------------------------|--------------------|------------------------|------------|
| <sup>12</sup> Dedicated Acres<br>240.00 | <sup>13</sup> Joinț or I | nfill 14Co    | nsolidation Co | đe <sup>15</sup> Orđ | er No.              | *                         |                    |                        |            |