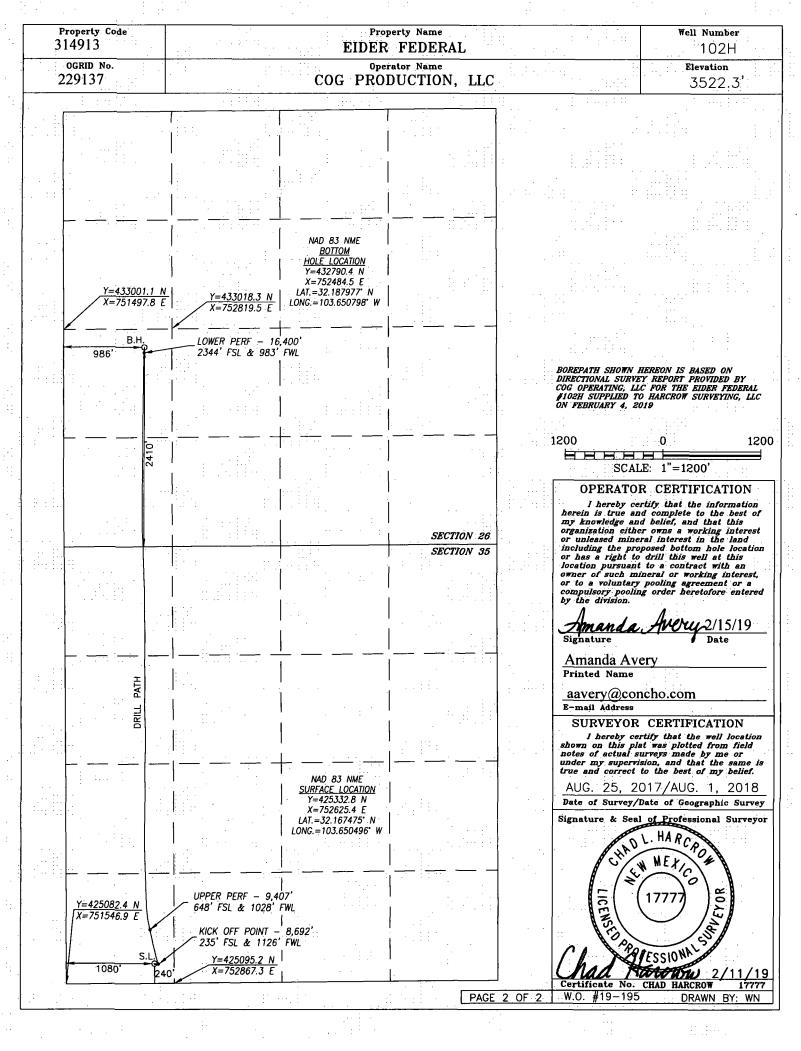

| 30-02:                               | Number<br>5-44630 | <                                                                      | 25           | Pool     | <sup>Code</sup><br>784 |                       |                           | <u>ON PLAT</u><br>Pool Name<br>S223421L – BC | one Spring                                    | K      |
|--------------------------------------|-------------------|------------------------------------------------------------------------|--------------|----------|------------------------|-----------------------|---------------------------|----------------------------------------------|-----------------------------------------------|--------|
| Property Code<br>314913<br>OGRID No. |                   | Property Name<br>EIDER FEDERAL<br>Operator Name<br>COG PRODUCTION, LLC |              |          |                        |                       |                           |                                              | Well Number 1<br>102H<br>Elevation<br>3522.3' |        |
|                                      |                   |                                                                        |              |          |                        |                       |                           |                                              |                                               |        |
| JL or lot No.                        | Section           | Townsh                                                                 | -   -        |          | ldn                    | Feet from the         | North/South line          | Feet from the                                | East/West line                                | County |
| M                                    | 35                | 24-                                                                    | -S 32-       | <u> </u> |                        | 240                   | SOUTH                     | 1080                                         | WEST                                          | LEA    |
|                                      | <u> </u>          | T                                                                      | ···· · r     |          |                        | r                     | erent From Sur            |                                              |                                               |        |
| JL or lot No.                        | Section<br>26     | Townsh                                                                 | -   -        |          | ldn                    | Feet from the<br>2410 | North/South line<br>SOUTH | Feet from the<br>986                         | East/West line<br>WEST                        | County |
| Dedicated Acres                      |                   | or Infill                                                              | Consolidatio |          | Or                     | der No.               | 30011                     | 900                                          | WLST                                          |        |
|                                      |                   |                                                                        |              |          |                        |                       |                           |                                              |                                               |        |