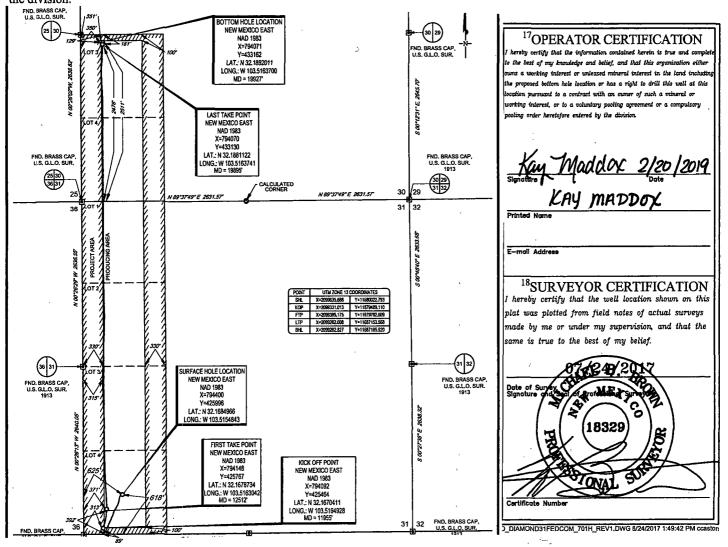

WELL LOCATION AND ACREAGE DEDICATION PLAT

Sante Fe, NM 87505

| <sup>1</sup> API Number                 |              |                            |                    | <sup>2</sup> Pool Code |               | <sup>3</sup> Pool Name |               |                |                          |  |
|-----------------------------------------|--------------|----------------------------|--------------------|------------------------|---------------|------------------------|---------------|----------------|--------------------------|--|
| 30-02                                   | 5- <b>44</b> | 757                        | 98092              | 2                      | WC-0          | 025 G-09 S24           | 3336I; Uppe   | er Wolfcamp    | K                        |  |
| Property Code<br>4050                   |              | <sup>5</sup> Property Name |                    |                        |               |                        |               | 6V             | <sup>6</sup> Well Number |  |
|                                         |              | DIAMOND 31 FED COM         |                    |                        |               |                        |               |                | #701H                    |  |
| <sup>7</sup> OGRID No.                  |              | <sup>8</sup> Operator Name |                    |                        |               |                        |               | ,              | Elevation                |  |
| 7377                                    |              | EOG RESOURCES, INC.        |                    |                        |               |                        |               |                | 3468'                    |  |
| <sup>10</sup> Surface Location          |              |                            |                    |                        |               |                        |               |                |                          |  |
| UL or lot no.                           | Section      | Township                   | Range              | Lot Idn                | Feet from the | North/South line       | Feet from the | East/West line | County                   |  |
| LOT 4                                   | 31           | 24-S                       | 34-E               |                        | 618'          | SOUTH                  | 625'          | WEST           | LEA                      |  |
| UL or lot no.                           | Section      | Township                   | Range              | Lot Idn                | Feet from the | North/South line       | Feet from the | East/West line | County                   |  |
| LOT 3                                   | 30           | 24-S                       | 1 -1               | -                      | 2511          | SOUTH                  | 351'          | WEST           | LEA                      |  |
| <sup>12</sup> Dedicated Acres<br>239.58 | 13 Joint or  | Infill 14(                 | Consolidation Code | <sup>15</sup> Orde     | r No.         |                        |               |                |                          |  |