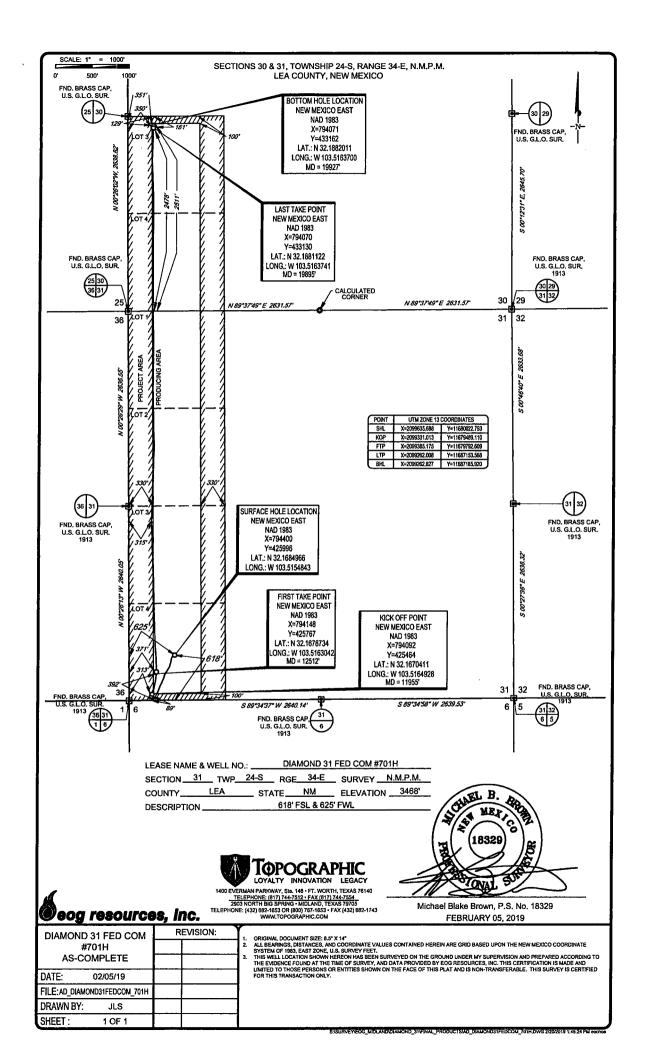

WELL LOCATION AND ACREAGE DEDICATION PLAT

Sante Fe, NM 87505

| <sup>1</sup> API Number                 |              |                            |                    | <sup>2</sup> Pool Code |               | <sup>3</sup> Pool Name |               |                |                          |  |
|-----------------------------------------|--------------|----------------------------|--------------------|------------------------|---------------|------------------------|---------------|----------------|--------------------------|--|
| 30-02                                   | 5- <b>44</b> | 757                        | 98092              | 2                      | WC-0          | 025 G-09 S24           | 3336I; Uppe   | er Wolfcamp    | K                        |  |
| Property Code<br>4050                   |              | <sup>5</sup> Property Name |                    |                        |               |                        |               | 6V             | <sup>6</sup> Well Number |  |
|                                         |              | DIAMOND 31 FED COM         |                    |                        |               |                        |               |                | #701H                    |  |
| <sup>7</sup> OGRID No.                  |              | <sup>8</sup> Operator Name |                    |                        |               |                        |               | ,              | Elevation                |  |
| 7377                                    |              | EOG RESOURCES, INC.        |                    |                        |               |                        |               |                | 3468'                    |  |
| <sup>10</sup> Surface Location          |              |                            |                    |                        |               |                        |               |                |                          |  |
| UL or lot no.                           | Section      | Township                   | Range              | Lot Idn                | Feet from the | North/South line       | Feet from the | East/West line | County                   |  |
| LOT 4                                   | 31           | 24-S                       | 34-E               |                        | 618'          | SOUTH                  | 625'          | WEST           | LEA                      |  |
| UL or lot no.                           | Section      | Township                   | Range              | Lot Idn                | Feet from the | North/South line       | Feet from the | East/West line | County                   |  |
| LOT 3                                   | 30           | 24-S                       | 1 -1               | -                      | 2511          | SOUTH                  | 351'          | WEST           | LEA                      |  |
| <sup>12</sup> Dedicated Acres<br>239.58 | 13 Joint or  | Infill 14(                 | Consolidation Code | <sup>15</sup> Orde     | r No.         |                        |               |                |                          |  |