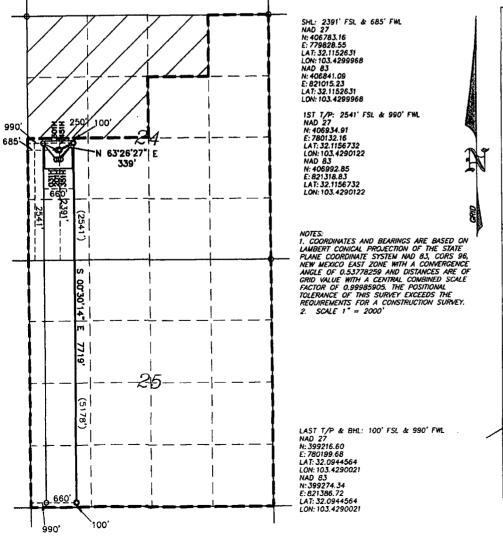

#### Surface Location

| UL or lot No.<br>L | Section<br>24 | Township<br>25-S | Range<br>34-E | Lot Idn<br>L | Feet from the<br>2391 | North/South line<br>SOUTH | Feet from the<br>685 | East/West line<br>WEST | County<br>LEA | ] |
|--------------------|---------------|------------------|---------------|--------------|-----------------------|---------------------------|----------------------|------------------------|---------------|---|
|                    |               |                  |               |              |                       |                           |                      |                        |               | ı |

#### Bottom Hole Location If Different From Surface

| UL or lot No.                                          | Section<br>25 | Township<br>25-8 | Range<br>34-E | Lot Idn<br>M | Feet from the<br>100 | North/South line<br>SOUTH | Feet from the<br>990 | East/West line<br>WEST | County<br>LRA |
|--------------------------------------------------------|---------------|------------------|---------------|--------------|----------------------|---------------------------|----------------------|------------------------|---------------|
| Dedicated Acres   Joint or Infill   Consolidation Code |               |                  | Code Or       | der No.      |                      |                           |                      |                        |               |
| 240                                                    |               |                  |               |              |                      |                           |                      |                        |               |

## NO ALLOWABLE WILL BE ASSIGNED TO THIS COMPLETION UNTIL ALL INTERESTS HAVE BEEN CONSOLIDATED OR A NON-STANDARD UNIT HAS BEEN APPROVED BY THE DIVISION