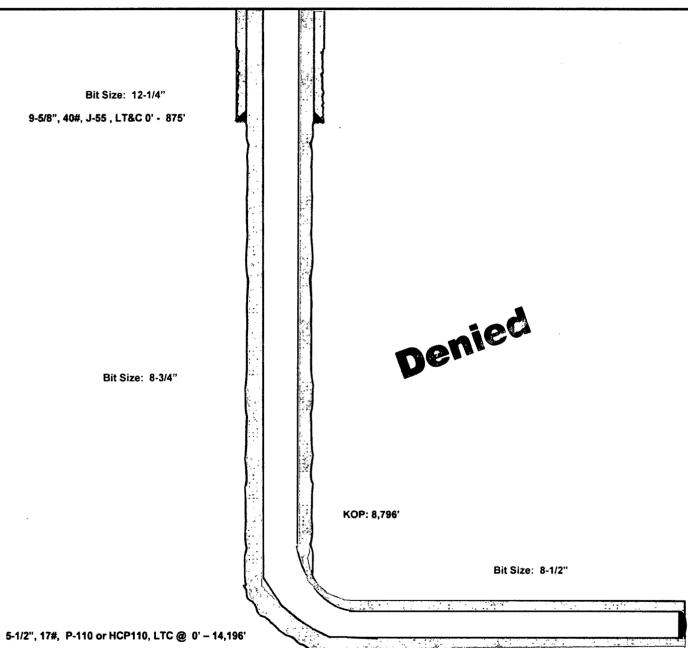

# Gem 36 State Com #102H Lea County, New Mexico

324' FNL 1670' FEL Section 36 T-25-S, R-32-E

Revised Wellbore 2/28/19

API: 30-025-45526

KB: 3,451' GL: 3,426'

Lateral: 14,196' MD, 9,263' TVD

BH Location: 100' FSL & 1460' FEL

Section 36 T-25-S, R-32-E

#### Revised Permit Information 2/28/19:

Well Name: Gem 36 State Com No. 102H

Location:

SL: 324' FNL & 1670' FEL, Section 36, T-25-S, R-32-E, Lea Co., N.M. BHL: 100' FSL & 1460' FEL, Section 36, T-25-S, R-32-E, Lea Co., N.M.

## **Casing Program:**

| Hole<br>Size | Interval       | Csg<br>OD | Weight | Grade   | Conn | DF <sub>min</sub><br>Collapse | DF <sub>min</sub><br>Burst | DF <sub>min</sub><br>Tension |
|--------------|----------------|-----------|--------|---------|------|-------------------------------|----------------------------|------------------------------|
| 12.25"       | 0 – 875'       | 9.625"    | 40#    | J55     | LTC  | 1.125                         | 1.25                       | 1.60                         |
| 8.75"        | 0'-9,546'      | 5.5"      | 17#    | HCP-110 | LTC  | 1.125                         | 1.25                       | 1.60                         |
| 8.5"         | 9,546'-14,196' | 5.5       | 17#    | HCP-110 | LTC  | 1.125                         | 1.25                       | 1.60                         |