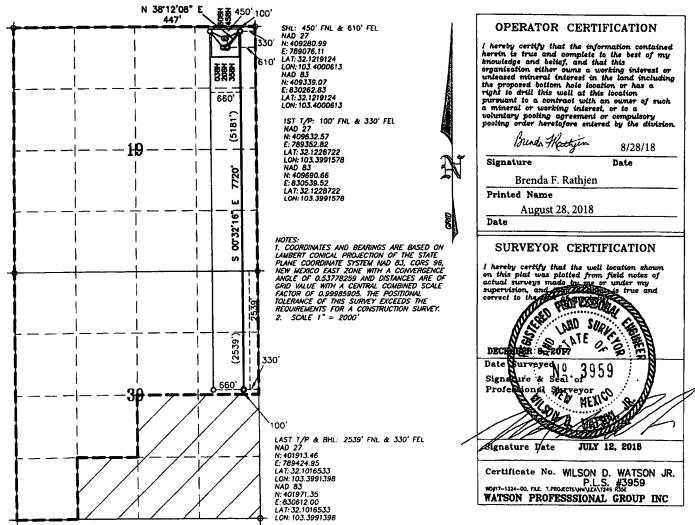

## WELL LOCATION AND ACREAGE DEDICATION PLAT

| 30mg 466              | 198 Pool Code<br>96340 | 9 /                               |                     |  |
|-----------------------|------------------------|-----------------------------------|---------------------|--|
| Property Code 325321  |                        | operty Name<br>NDE FED 19-30      | Well Number<br>358H |  |
| OGRID No. /<br>162928 | -                      | erator Name<br>DURCES CORPORATION | Elevation<br>3330'  |  |

## Surface Location

| UL or lot No. | Section<br>19 | Township<br>25-8 | Range<br>35-E | Lot ldn<br>A | Feet from the | North/South line<br>NORTH | Feet from the<br>610 | East/West line<br>EAST | County |
|---------------|---------------|------------------|---------------|--------------|---------------|---------------------------|----------------------|------------------------|--------|
|               |               | ļ                | 1             |              |               |                           | į                    |                        | 1      |

## Bottom Hole Location If Different From Surface

| UL or lot No.   | Section | Township    | Range         | Lot Idn | Feet from the | North/South line | Feet from the | East/West line | County |
|-----------------|---------|-------------|---------------|---------|---------------|------------------|---------------|----------------|--------|
| H               | 30      | 25-S        | 35-E          | H       | 2539          | NORTH            | 330           | EAST           | LRA    |
| Dedicated Acres | Joint o | r Infill Co | nsolidation ( | Code Or | der No.       |                  |               |                |        |