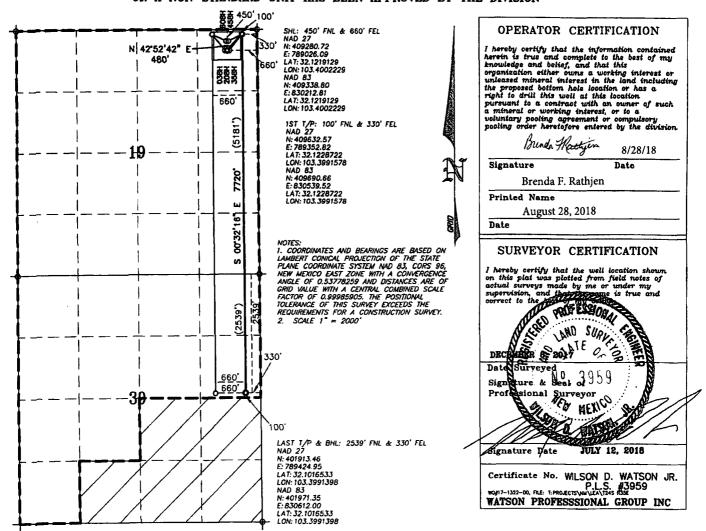

## WELL LOCATION AND ACREAGE DEDICATION PLAT

|                                                                                                     |       |                              |                                                                              |                                 | F/ |
|-----------------------------------------------------------------------------------------------------|-------|------------------------------|------------------------------------------------------------------------------|---------------------------------|----|
| DISTRICT I<br>1626 N. Prench Dr., Hobbs, NN 88244<br>DISTRICT II<br>811 South First, Artesia, NM 88 |       | State ( Energy, Minerals and | Form C-102 Revised August 1, 2011 at one copy to Appropriate District Office |                                 |    |
| DISTRICT III<br>1000 Rio Brazos Rd., Axtec, NM                                                      | 87410 | OIL CONSERV                  | , O                                                                          |                                 |    |
| DISTRICT IV<br>2040 South Pacheco, Santa Fe, NM                                                     | B7505 | Santa Fe, No                 | □ AMENDED REPORT                                                             |                                 |    |
|                                                                                                     | 7     | WELL LOCATION AND            | ACREAGE DEDICATION                                                           | ON PLAT                         |    |
| 310-029 - 4-90                                                                                      | 556   | Pool Code 96340              | FAIR-OFFIL MIL                                                               | Pool Name<br>T-BONE SPRING SANE | •  |
| Property Code 32402/                                                                                |       | -                            | erty Name<br>DE FED 19-30                                                    | Well Number<br>208H             |    |
| OGRID No. /<br>162928                                                                               |       | Oper<br>BNERGEN RESOU        |                                                                              | Elevation<br>3330'              |    |

## Surface Location

| UL or lot No. | Section | Township | Range | Lot Idn | Feet from the | North/South line | Feet from the | East/West line | County |
|---------------|---------|----------|-------|---------|---------------|------------------|---------------|----------------|--------|
| A             | 19      | 25-8     | 35-E  | A       | 450           | NORTH            | 660           | EAST           | LEA    |

## Bottom Hole Location If Different From Surface

| UL or lot No.  | Section<br>30 | Township<br>25-S | Range<br>35-E | Lot Idn<br>H | Feet from the<br>2539 | North/South line<br>NORTH | Feet from the<br>330 | East/West line<br>EAST | County<br>LEA |
|----------------|---------------|------------------|---------------|--------------|-----------------------|---------------------------|----------------------|------------------------|---------------|
| Dedicated Acre | Joint o       | r Infill Co      | nsolidation   | ode Or       | der No.               |                           |                      |                        |               |
| 240            |               |                  |               |              |                       |                           |                      |                        |               |

## NO ALLOWABLE WILL BE ASSIGNED TO THIS COMPLETION UNTIL ALL INTERESTS HAVE BEEN CONSOLIDATED OR A NON-STANDARD UNIT HAS BEEN APPROVED BY THE DIVISION