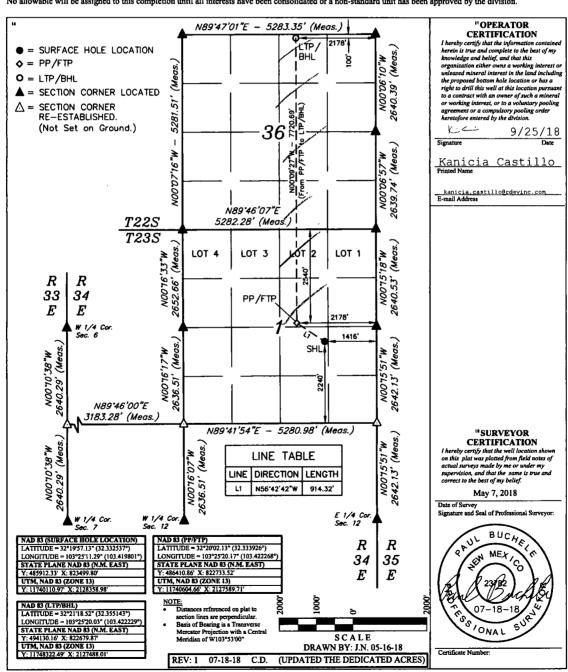

## RECEIVED

WELL LOCATION AND ACREAGE DEDICATION PLAT

| 30-025-45677      |           |                                       |       | Pool Code Prool Name 97293 Ojo Chisco; Bone Sprin |               |                  |          |    | lame           |                      |     |  |
|-------------------|-----------|---------------------------------------|-------|---------------------------------------------------|---------------|------------------|----------|----|----------------|----------------------|-----|--|
|                   |           |                                       |       |                                                   |               |                  |          |    | Spring.        | South                |     |  |
| Property C        | ode<br>'9 | 5 Property Name DONKEY KONG 1 FED COM |       |                                                   |               |                  |          |    | -              | Well Number<br>#303H |     |  |
| OGRID N           |           | * Operator Name                       |       |                                                   |               |                  |          |    |                | 9 Elevation          |     |  |
| 37216             | 5         | CENTENNIAL RESOURCE PRODUCTION, LLC   |       |                                                   |               |                  |          |    |                | 3365.1'              |     |  |
| "Surface Location |           |                                       |       |                                                   |               |                  |          |    |                |                      |     |  |
| UL or lot no.     | Section   | Township                              | Range | Lot Ida                                           | Feet from the | North/South line | Feet fro |    | East/West line | County               |     |  |
| J                 | 1         | 23S                                   | 34E   | ,                                                 | 2240          | SOUTH            | 141      | .o | EAST           | LEA                  | - 1 |  |

1416 SOUTH "Bottom Hole Location If Different From Surface

| Bottom riole Bottlion it Billerent I for Statee |               |                 |                                  |         |                      |                           |                    |                        |               |  |  |  |
|-------------------------------------------------|---------------|-----------------|----------------------------------|---------|----------------------|---------------------------|--------------------|------------------------|---------------|--|--|--|
| UL or lot no.<br>B                              | Section<br>36 | Township<br>22S | Range<br>34E                     | Lot Idn | Feet from the<br>100 | North/South line<br>NORTH | Feet from the 2178 | East/West line<br>EAST | County<br>LEA |  |  |  |
| 12 Dedicated Acr                                | es 13 J       | oint or Infill  | <sup>14</sup> Consolidation Code |         | 15 Order No.         |                           |                    |                        |               |  |  |  |