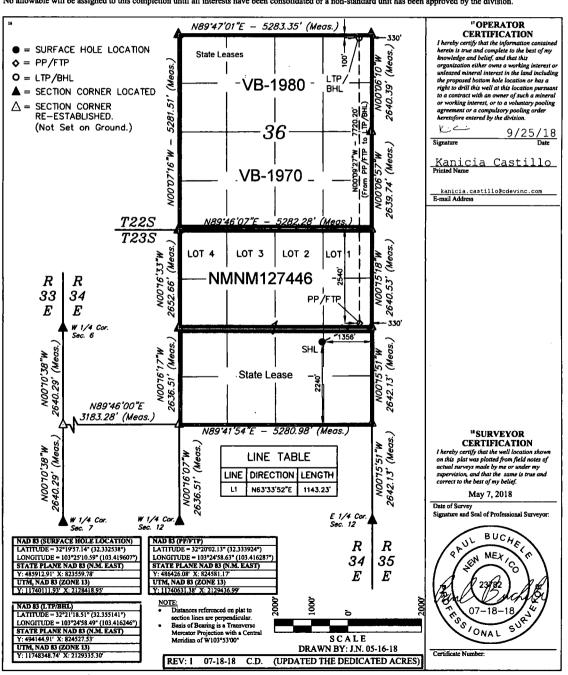

☐ AMENDED REPORT

WELL LOCATION AND ACREAGE DEDICATION PLAT

| API Number      | <sup>2</sup> Pool Code              | <sup>3</sup> Pool Name |             |         |       |     |
|-----------------|-------------------------------------|------------------------|-------------|---------|-------|-----|
| 20-025-45615    | 97293                               | Ojo Chisco;            | Bone        | Spring, | South | K.# |
| Property Code   | Property Code 5 Property Name       |                        |             |         |       |     |
| 229/19          | DONKEY K                            |                        | #301H       | 1       |       |     |
| OGRID No.       | *Op                                 |                        | 9 Elevation |         |       |     |
| 372165 <b> </b> | CENTENNIAL RESOURCE PRODUCTION, LLC |                        |             |         |       | i   |

| "Surface Location |        |         |          |       |         |               |                  |               |                |        |  |  |
|-------------------|--------|---------|----------|-------|---------|---------------|------------------|---------------|----------------|--------|--|--|
| UL or i           | ot no. | Section | Township | Range | Lot Idn | Feet from the | North/South line | Feet from the | East/West line | County |  |  |
| 1 2               |        | 1       | 23S      | 34E   | L       | 2240          | SOUTH            | 1356          | EAST           | LEA    |  |  |