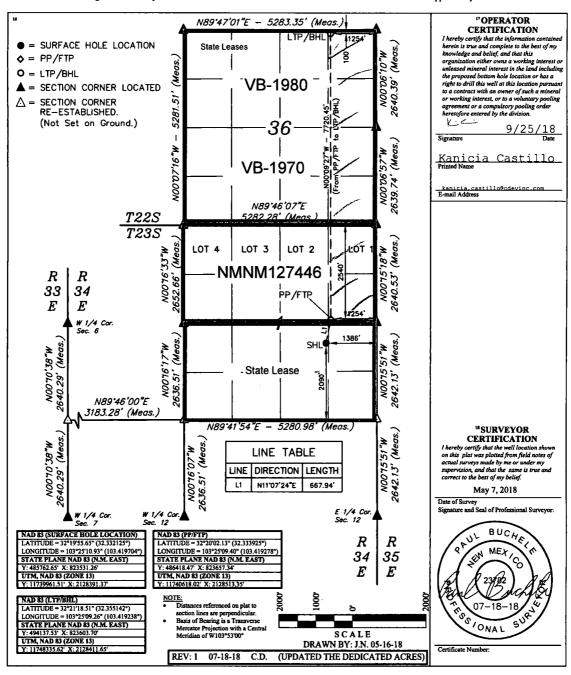

## WELL LOCATION AND ACREAGE DEDICATION PLAT

| 70 API Number | 2 Pool Code      | <sup>3</sup> Pool Name   |           |  |
|---------------|------------------|--------------------------|-----------|--|
| 10-02-5-4561  | 97293            | l Ojo Chisco: Bone Sprin | ια. South |  |
| Property Code | 5 P1             | 6 Well Number            |           |  |
| 78-4169       | DONKEY           | #502H                    |           |  |
| 7 OGRID No.   | * O <sub>1</sub> | * Elevation              |           |  |
| 372165        | CENTENNIAL RES   | 3364.7'                  |           |  |

UL or lot no. Section Township Range Lot Idn Feet from the North/South line Feet from the East/West line County
J 1 23S 34E 2090 SOUTH 1386 EAST LEA

"Bottom Hole Location If Different From Surface

|   | UL or lot no.<br>A                           | Section<br>36 | Towaship<br>22S | Range<br>34E   | Let Idn      | Feet from the<br>100 | North/South line<br>NORTH | Feet from the<br>1254                 | East/West line<br>EAST | County<br>LEA |
|---|----------------------------------------------|---------------|-----------------|----------------|--------------|----------------------|---------------------------|---------------------------------------|------------------------|---------------|
| ſ | 12 Dedicated Acres 13 Joint or Infill 240.03 |               | 14 Cons         | olidation Code | 15 Order No. |                      |                           | · · · · · · · · · · · · · · · · · · · |                        |               |

No allowable will be assigned to this completion until all interests have been consolidated or a non-standard unit has been approved by the division.