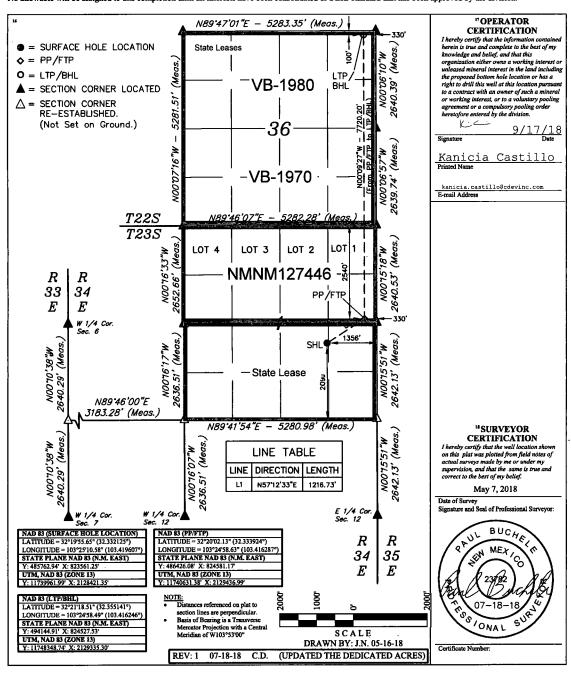

Form C-102 Revised August 1, 2011 Submit one copy to appropriate District Office

☐ AMENDED REPORT

WELL LOCATION AND ACREAGE DEDICATION PLAT

|   |               | WELL LOC                      | CATION AND ACKEAGE | DEDICATIO | MILTAI |         |       |    |
|---|---------------|-------------------------------|--------------------|-----------|--------|---------|-------|----|
| Г | API Number    | · Pool                        | ol Code            | mė        |        |         |       |    |
|   | 10-025-       | <b>45% 1X</b> 97              | '293 Ojo           | Chisco;   | Bone   | Spring, | South | RZ |
| Γ | Property Code | Property Code 5 Property Name |                    |           |        |         |       |    |
|   | 329119        |                               |                    | #501H     | 1      |         |       |    |
| Г | 7 OGRID No.   |                               | Operator Name      |           |        |         |       |    |
|   | 372165        | CENT                          |                    | 3364.7'   |        |         |       |    |

"Surface Location County Range 34E SOUTH 23S 2090 1356 EAST "Bottom Hole Location If Different From Surface UL or lot no. Lot Ida Feet from the East/West line County 22S 34Ē 36 100 NORTH 330 **EAST** 12 Dedicated Acres

15 Order No No allowable will be assigned to this completion until all interests have been consolidated or a non-standard unit has been approved by the division.

<u>District I</u> 1625 N. French Dr., Hobbs, NM 88240 Phone: (575) 393-6161 Fax: (575) 393-0720 <u>District II</u> 811 S. First St., Artesia, NM 88210 Phone: (575) 748-1283 Fax: (575) 748-9720

## WELL LOCATION AND ACREAGE DEDICATION PLAT

| 1 API Number    |                | <sup>3</sup> Pool Name |               |             |  |  |
|-----------------|----------------|------------------------|---------------|-------------|--|--|
|                 | 97293          | Ojo Chisco;            | Bone Spri     | ng, South   |  |  |
| * Property Code |                | roperty Name           | 6 Well Number |             |  |  |
|                 | DONKEY         | #501H                  |               |             |  |  |
| 7 OGRID No.     |                | perator Name           |               | * Elevation |  |  |
| 372165          | CENTENNIAL RES | OURCE PRODUCTION, LLC  |               | 3364.7'     |  |  |

"Surface Location

| UL or lot no.<br>J | Section<br>1 | 23S | Range<br>34E | Lot Idn   | 2090    | SOUTH     | Feet from the<br>1356 | East/West line<br>EAST | LEA |
|--------------------|--------------|-----|--------------|-----------|---------|-----------|-----------------------|------------------------|-----|
|                    |              |     |              | D - 44 II | .1. Y Y | CD:CC + E | <u>с</u> с            |                        |     |

"Bottom Hole Location If Different From Surface

| UL or lot no.<br>A         | Section<br>36 | Township<br>22S | Range<br>34E        | Lot Ida       | Feet from the<br>100 | North/South line<br>NORTH | Feet from the 330 | East/West line<br>EAST | County<br>LEA |
|----------------------------|---------------|-----------------|---------------------|---------------|----------------------|---------------------------|-------------------|------------------------|---------------|
| 12 Dedicated Acr<br>240.03 | es 19.3       | oint or Infili  | <sup>14</sup> Conse | didation Code | 15 Order No.         |                           |                   |                        |               |

No allowable will be assigned to this completion until all interests have been consolidated or a non-standard unit has been approved by the division.