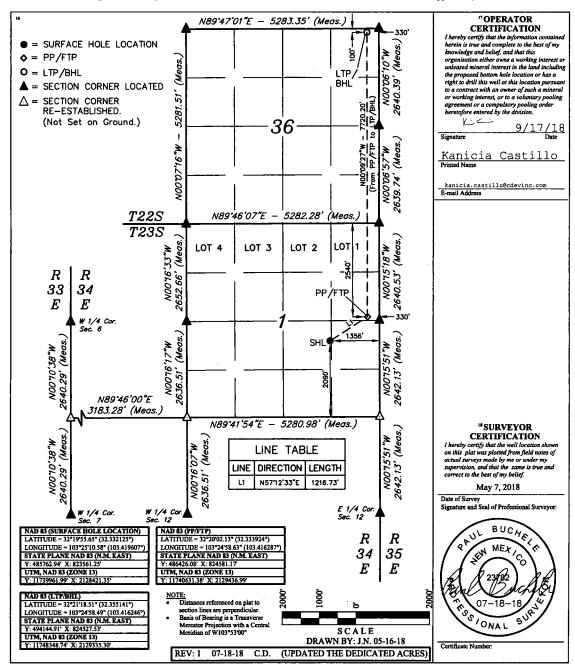

Form C-102 Revised August 1, 2011 Submit one copy to appropriate District Office

☐ AMENDED REPORT

WELL LOCATION AND ACREAGE DEDICATION PLAT

|   |               | WELL LOC                      | CATION AND ACKEAGE | DEDICATIO | MILTAI |         |       |    |
|---|---------------|-------------------------------|--------------------|-----------|--------|---------|-------|----|
| Г | API Number    | · Pool                        | ol Code            | mė        |        |         |       |    |
|   | 10-025-       | <b>45% 1X</b> 97              | '293 Ojo           | Chisco;   | Bone   | Spring, | South | RZ |
| Γ | Property Code | Property Code 5 Property Name |                    |           |        |         |       |    |
|   | 329119        |                               |                    | #501H     | 1      |         |       |    |
| Г | 7 OGRID No.   |                               | Operator Name      |           |        |         |       |    |
|   | 372165        | CENT                          |                    | 3364.7'   |        |         |       |    |

"Surface Location County Range 34E SOUTH 23S 2090 1356 EAST "Bottom Hole Location If Different From Surface UL or lot no. Lot Ida Feet from the East/West line County 22S 34Ē 36 100 NORTH 330 **EAST** 12 Dedicated Acres

15 Order No No allowable will be assigned to this completion until all interests have been consolidated or a non-standard unit has been approved by the division.

<u>District I</u> 1625 N. French Dr., Hobbs, NM 88240 Phone: (575) 393-6161 Fax: (575) 393-0720 <u>District II</u> 811 S. First St., Artesia, NM 88210 Phone: (575) 748-1283 Fax: (575) 748-9720

## WELL LOCATION AND ACREAGE DEDICATION PLAT

| 1 API Number    |                | <sup>3</sup> Pool Name |               |             |  |  |
|-----------------|----------------|------------------------|---------------|-------------|--|--|
|                 | 97293          | Ojo Chisco;            | Bone Spri     | ng, South   |  |  |
| * Property Code |                | roperty Name           | 6 Well Number |             |  |  |
|                 | DONKEY         | #501H                  |               |             |  |  |
| 7 OGRID No.     |                | perator Name           |               | * Elevation |  |  |
| 372165          | CENTENNIAL RES | OURCE PRODUCTION, LLC  |               | 3364.7'     |  |  |

"Surface Location

| UL or lot no.<br>J | Section<br>1 | 23S | Range<br>34E | Lot Idn   | 2090    | SOUTH     | Feet from the<br>1356 | East/West line<br>EAST | LEA |
|--------------------|--------------|-----|--------------|-----------|---------|-----------|-----------------------|------------------------|-----|
|                    |              |     |              | D - 44 II | .1. Y Y | CD:CC + E | <u>с</u> с            |                        |     |

"Bottom Hole Location If Different From Surface

| UL or lot no.<br>A         | Section<br>36 | Township<br>22S | Range<br>34E        | Lot Ida       | Feet from the<br>100 | North/South line<br>NORTH | Feet from the 330 | East/West line<br>EAST | County<br>LEA |
|----------------------------|---------------|-----------------|---------------------|---------------|----------------------|---------------------------|-------------------|------------------------|---------------|
| 12 Dedicated Acr<br>240.03 | es 19.3       | oint or Infili  | <sup>14</sup> Conse | didation Code | 15 Order No.         |                           |                   |                        |               |

No allowable will be assigned to this completion until all interests have been consolidated or a non-standard unit has been approved by the division.