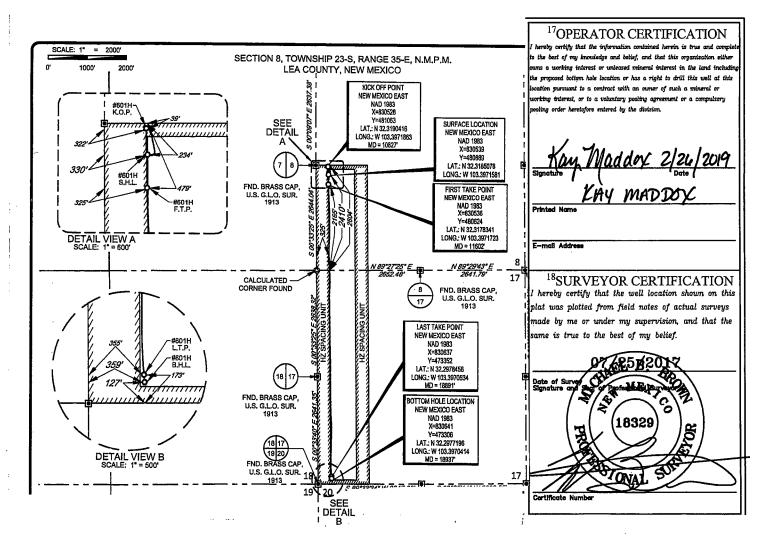

| <u>District I</u><br>1625 N. French Dr., H<br>Phone: (575) 393-616.<br><u>District III</u><br>811 S. First St., Artesi<br>Phone: (575) 748-128:<br><u>District III</u><br>1000 Rio Brazos Road<br>Phone: (505) 334-617:<br><u>District IV</u><br>1220 S. St. Francis Dr.<br>Phone: (505) 476-3460 | 93-0720<br>48-9720<br>7410<br>34-6170<br>1 87505 | <i>6</i> %       | State of New Mexico<br>Energy, Minerals & Natural Resources<br>Department<br>OF CONSERVATION DIVISION<br>1220 South St. Francis Dr.<br>Sante Fe, NM 87505 |                      |                                      |                        |                                 | FORM C-102<br>Revised August 1, 2011<br>Submit one copy to appropriate<br>District Office |                   |   |
|---------------------------------------------------------------------------------------------------------------------------------------------------------------------------------------------------------------------------------------------------------------------------------------------------|--------------------------------------------------|------------------|-----------------------------------------------------------------------------------------------------------------------------------------------------------|----------------------|--------------------------------------|------------------------|---------------------------------|-------------------------------------------------------------------------------------------|-------------------|---|
| WELL LOCATION AND ACREAGE DEDICATION PLAT                                                                                                                                                                                                                                                         |                                                  |                  |                                                                                                                                                           |                      |                                      |                        |                                 |                                                                                           |                   |   |
| 30-025                                                                                                                                                                                                                                                                                            | 837                                              |                  | 2205 ANTELOPE RIDGE; BONE Spring, North                                                                                                                   |                      |                                      |                        |                                 |                                                                                           | A.                |   |
| <sup>Property C</sup><br>32145                                                                                                                                                                                                                                                                    | Sode                                             |                  | <sup>5</sup> Property Name<br><b>FUNKY MONKS 8 FED COM</b> <sup>6</sup> Well Number<br><b>#601H</b>                                                       |                      |                                      |                        |                                 |                                                                                           |                   | 1 |
| <sup>7</sup> 0grid №.<br>7377                                                                                                                                                                                                                                                                     |                                                  |                  |                                                                                                                                                           | EC                   | <sup>8</sup> Operator N<br>DG RESOUR |                        | <sup>9</sup> Elevation<br>3363' |                                                                                           |                   |   |
| <sup>10</sup> Surface Location                                                                                                                                                                                                                                                                    |                                                  |                  |                                                                                                                                                           |                      |                                      |                        |                                 |                                                                                           |                   |   |
| UL or lot no.<br>L                                                                                                                                                                                                                                                                                | Section<br>8                                     | Township<br>23–S | Range<br>35–E                                                                                                                                             | Lot Idn<br>—         | Feet from the <b>2410'</b>           | North/South line SOUTH | Feet from the <b>330'</b>       | East/West I                                                                               | ine County<br>LEA |   |
|                                                                                                                                                                                                                                                                                                   |                                                  |                  |                                                                                                                                                           | 1                    |                                      |                        |                                 |                                                                                           |                   |   |
| UL or lot no.<br>M                                                                                                                                                                                                                                                                                | Section<br>17                                    | Township<br>23-S | S 35-E                                                                                                                                                    | Lot Idn<br>—         | Feet from the                        | North/South line       | Feet from the 359 '             | East/West                                                                                 | ine County<br>LEA |   |
| <sup>12</sup> Dedicated Acres<br><b>240.00</b>                                                                                                                                                                                                                                                    | <sup>13</sup> Joint or 1                         | Infill I         | <sup>4</sup> Censolidation Co                                                                                                                             | le <sup>15</sup> Ord | ler No.                              |                        | ł                               |                                                                                           |                   |   |