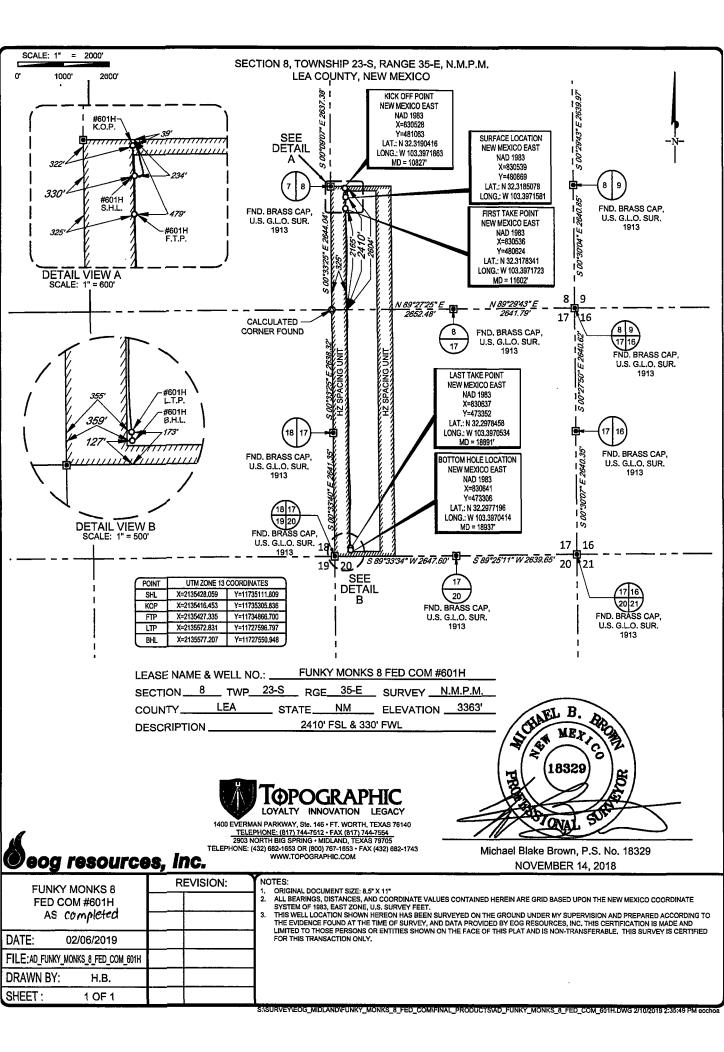

| <u>District I</u><br>1625 N. French Dr., H<br>Phone: (575) 393-616.<br><u>District III</u><br>811 S. First St., Artesi<br>Phone: (575) 748-128:<br><u>District III</u><br>1000 Rio Brazos Road<br>Phone: (505) 334-617:<br><u>District IV</u><br>1220 S. St. Francis Dr.<br>Phone: (505) 476-3460 | 93-0720<br>48-9720<br>7410<br>34-6170<br>1 87505 | <i>6</i> %       | State of New Mexico<br>Energy, Minerals & Natural Resources<br>Department<br>OF CONSERVATION DIVISION<br>1220 South St. Francis Dr.<br>Sante Fe, NM 87505 |                      |                                      |                        |                                 | FORM C-102<br>Revised August 1, 2011<br>Submit one copy to appropriate<br>District Office |                   |   |
|---------------------------------------------------------------------------------------------------------------------------------------------------------------------------------------------------------------------------------------------------------------------------------------------------|--------------------------------------------------|------------------|-----------------------------------------------------------------------------------------------------------------------------------------------------------|----------------------|--------------------------------------|------------------------|---------------------------------|-------------------------------------------------------------------------------------------|-------------------|---|
| WELL LOCATION AND ACREAGE DEDICATION PLAT                                                                                                                                                                                                                                                         |                                                  |                  |                                                                                                                                                           |                      |                                      |                        |                                 |                                                                                           |                   |   |
| 30-025                                                                                                                                                                                                                                                                                            | 837                                              |                  | 2205 ANTELOPE RIDGE; BONE Spring, North                                                                                                                   |                      |                                      |                        |                                 |                                                                                           | A.                |   |
| <sup>Property C</sup><br>32145                                                                                                                                                                                                                                                                    | Sode                                             |                  | <sup>5</sup> Property Name<br><b>FUNKY MONKS 8 FED COM</b> <sup>6</sup> Well Number<br><b>#601H</b>                                                       |                      |                                      |                        |                                 |                                                                                           |                   | 1 |
| <sup>7</sup> 0grid №.<br>7377                                                                                                                                                                                                                                                                     |                                                  |                  |                                                                                                                                                           | EC                   | <sup>8</sup> Operator N<br>DG RESOUR |                        | <sup>9</sup> Elevation<br>3363' |                                                                                           |                   |   |
| <sup>10</sup> Surface Location                                                                                                                                                                                                                                                                    |                                                  |                  |                                                                                                                                                           |                      |                                      |                        |                                 |                                                                                           |                   |   |
| UL or lot no.<br>L                                                                                                                                                                                                                                                                                | Section<br>8                                     | Township<br>23–S | Range<br>35–E                                                                                                                                             | Lot Idn<br>—         | Feet from the <b>2410'</b>           | North/South line SOUTH | Feet from the <b>330'</b>       | East/West I                                                                               | ine County<br>LEA |   |
|                                                                                                                                                                                                                                                                                                   |                                                  |                  |                                                                                                                                                           | 1                    |                                      |                        |                                 |                                                                                           |                   |   |
| UL or lot no.<br>M                                                                                                                                                                                                                                                                                | Section<br>17                                    | Township<br>23-S | S 35-E                                                                                                                                                    | Lot Idn<br>—         | Feet from the                        | North/South line       | Feet from the 359 '             | East/West                                                                                 | ine County<br>LEA |   |
| <sup>12</sup> Dedicated Acres<br><b>240.00</b>                                                                                                                                                                                                                                                    | <sup>13</sup> Joint or 1                         | Infill I         | <sup>4</sup> Censolidation Co                                                                                                                             | le <sup>15</sup> Ord | ler No.                              |                        | ł                               |                                                                                           |                   |   |