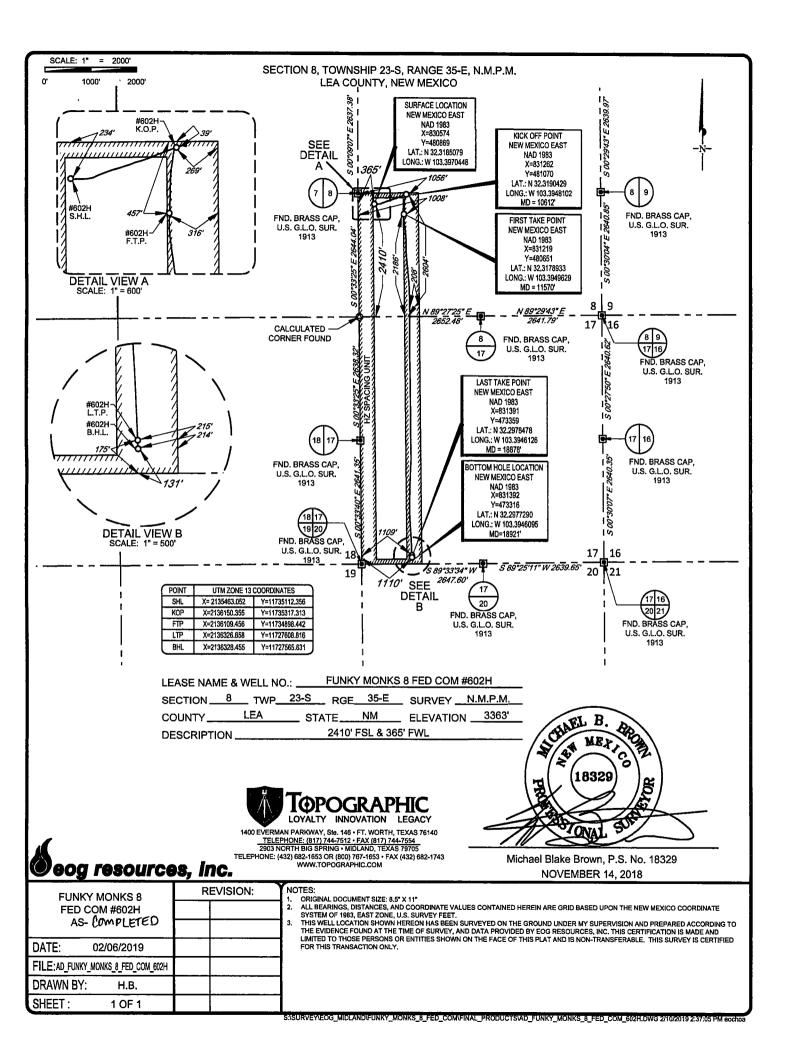

**District Office** 

AMENDED REPORT

WELL LOCATION AND ACREAGE DEDICATION PLAT BONE SPRING, NORTH ANTEWPE RIDGE 2205 Property Code 321*45*5 #602H FUNKY MONKS 8 FED COM OGRID No. Operator Name <sup>9</sup>Elevation EOG RESOURCES, INC. 3363

<sup>10</sup>Surface Location

| UL or lot no. | Section | Township | Range | Lot Idn | Feet from the | North/South line | Feet from the | East/West line | County |
|---------------|---------|----------|-------|---------|---------------|------------------|---------------|----------------|--------|
| L             | 8       | 23-S     | 35-E  | -       | 2410'         | SOUTH            | 365'          | WEST           | LEA    |

| UL or lot no.                                  | Section<br>17            | Township 23-S          | Range<br>35-E     | Lot Idn             | Feet from the | North/South line SOUTH | Feet from the | East/West line WEST | County |
|------------------------------------------------|--------------------------|------------------------|-------------------|---------------------|---------------|------------------------|---------------|---------------------|--------|
| <sup>12</sup> Dedicated Acres<br><b>240.00</b> | <sup>13</sup> Joint or 1 | nfill <sup>14</sup> Co | ensolidation Code | <sup>15</sup> Order | No.           |                        |               |                     |        |

No allowable will be assigned to this completion until all interests have been consolidated or a non-standard unit has been approved by the division.