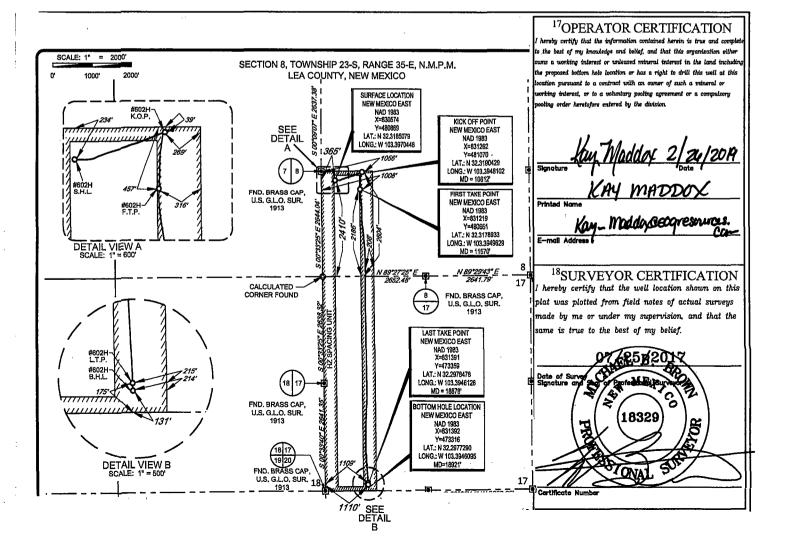

**District Office** 

AMENDED REPORT

WELL LOCATION AND ACREAGE DEDICATION PLAT BONE SPRING, NORTH ANTEWPE RIDGE 2205 Property Code 321*45*5 #602H FUNKY MONKS 8 FED COM OGRID No. Operator Name <sup>9</sup>Elevation EOG RESOURCES, INC. 3363

<sup>10</sup>Surface Location

| UL or lot no. | Section | Township | Range | Lot Idn | Feet from the | North/South line | Feet from the | East/West line | County |
|---------------|---------|----------|-------|---------|---------------|------------------|---------------|----------------|--------|
| L             | 8       | 23-S     | 35-E  | -       | 2410'         | SOUTH            | 365'          | WEST           | LEA    |

| UL or lot no.                                  | Section<br>17            | Township 23-S          | Range<br>35-E     | Lot Idn             | Feet from the | North/South line SOUTH | Feet from the | East/West line WEST | County |
|------------------------------------------------|--------------------------|------------------------|-------------------|---------------------|---------------|------------------------|---------------|---------------------|--------|
| <sup>12</sup> Dedicated Acres<br><b>240.00</b> | <sup>13</sup> Joint or 1 | nfill <sup>14</sup> Co | ensolidation Code | <sup>15</sup> Order | No.           |                        |               |                     |        |

No allowable will be assigned to this completion until all interests have been consolidated or a non-standard unit has been approved by the division.