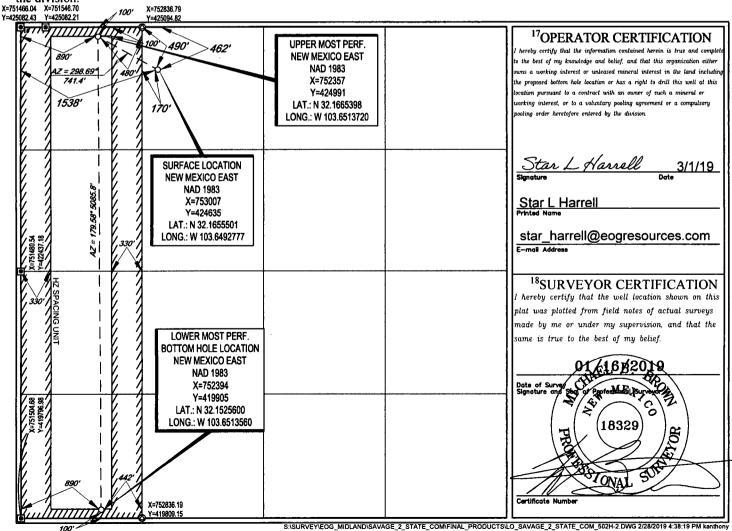

| District I<br>1625 N. French Dr., Hobbs, NM 88240<br>Phone: (575) 393-6161 Fax: (575) 393-0720<br>District II<br>811 S. First St., Artesia, NM 88210<br>Phone: (575) 748-1283 Fax: (575) 748-9720<br>District III<br>1000 Rio Brazos Road, Aztec, NM 87410<br>Phone: (505) 334-6178 Fax: (505) 334-6170<br>District IV<br>1220 S. St. Francis Dr., Santa Fe, NM 87505<br>Phone: (505) 476-3460 Fax: (505) 476-3462 |                        |                                                   |                 | State of New Mexico<br>Energy, Minerals & Natural Resources<br>Department<br>OIL CONSERVATION DIVISION<br>1220 South St. Francis Dr.<br>Santa Fe, NM 87505<br>NAR DEPICATION PLAT |               |                                                                   |               |        | FORM C-102<br>Revised August 1, 2011<br>mit one copy to appropriate<br>District Office<br>AMENDED REPORT |  |
|--------------------------------------------------------------------------------------------------------------------------------------------------------------------------------------------------------------------------------------------------------------------------------------------------------------------------------------------------------------------------------------------------------------------|------------------------|---------------------------------------------------|-----------------|-----------------------------------------------------------------------------------------------------------------------------------------------------------------------------------|---------------|-------------------------------------------------------------------|---------------|--------|----------------------------------------------------------------------------------------------------------|--|
| WELL LOCATION AND ACREAGE DEDICATION PLAT                                                                                                                                                                                                                                                                                                                                                                          |                        |                                                   |                 |                                                                                                                                                                                   |               |                                                                   |               |        |                                                                                                          |  |
| <sup>1</sup> API Number<br>30-025-                                                                                                                                                                                                                                                                                                                                                                                 |                        | 4567                                              | /               | <sup>2</sup> Pool Code<br>97964                                                                                                                                                   |               | <sup>3</sup> Pool Name<br>WC-025 G-07 S243225C; Lower Bone Spring |               |        |                                                                                                          |  |
| <sup>4</sup> Property Code                                                                                                                                                                                                                                                                                                                                                                                         |                        | <sup>5</sup> Property Name                        |                 |                                                                                                                                                                                   |               |                                                                   |               |        | <sup>6</sup> Well Number                                                                                 |  |
| 321651                                                                                                                                                                                                                                                                                                                                                                                                             |                        | SAVAGE 2 STATE COM                                |                 |                                                                                                                                                                                   |               |                                                                   |               |        | 502H                                                                                                     |  |
| <sup>7</sup> OGRID №.<br>7377                                                                                                                                                                                                                                                                                                                                                                                      |                        | <sup>8</sup> Operator Name<br>EOG RESOURCES, INC. |                 |                                                                                                                                                                                   |               |                                                                   |               |        | <sup>9</sup> Elevation<br>3521'                                                                          |  |
| <sup>10</sup> Surface Location                                                                                                                                                                                                                                                                                                                                                                                     |                        |                                                   |                 |                                                                                                                                                                                   |               |                                                                   |               |        |                                                                                                          |  |
| UL or lot no.                                                                                                                                                                                                                                                                                                                                                                                                      | Section                | Township                                          | Range           | Lot Idn                                                                                                                                                                           | Feet from the | North/South line                                                  | Feet from the | East/V | West line County                                                                                         |  |
| C 3                                                                                                                                                                                                                                                                                                                                                                                                                | 2                      | 25-S                                              | 32-E            | -                                                                                                                                                                                 | 462'          | NORTH                                                             | 1538'         | WEST   | ſ LEA                                                                                                    |  |
| <sup>11</sup> Bottom Hole Location If Different From Surface                                                                                                                                                                                                                                                                                                                                                       |                        |                                                   |                 |                                                                                                                                                                                   |               |                                                                   |               |        |                                                                                                          |  |
| UL or lot no.                                                                                                                                                                                                                                                                                                                                                                                                      | Section                | Township                                          | Range           | Lot Idn                                                                                                                                                                           |               | North/South line                                                  | Feet from the | East/  | West line County                                                                                         |  |
| М                                                                                                                                                                                                                                                                                                                                                                                                                  | 2                      | 25-S                                              | 32-E            | -                                                                                                                                                                                 | 100'          | SOUTH                                                             | 890'          | WEST   | Г LEA                                                                                                    |  |
| <sup>12</sup> Dedicated Acres<br>160.10                                                                                                                                                                                                                                                                                                                                                                            | <sup>13</sup> Joint or | Infill <sup>14</sup> Co                           | onsolidation Co | ode <sup>15</sup> Ord                                                                                                                                                             | ler No.       |                                                                   |               |        |                                                                                                          |  |