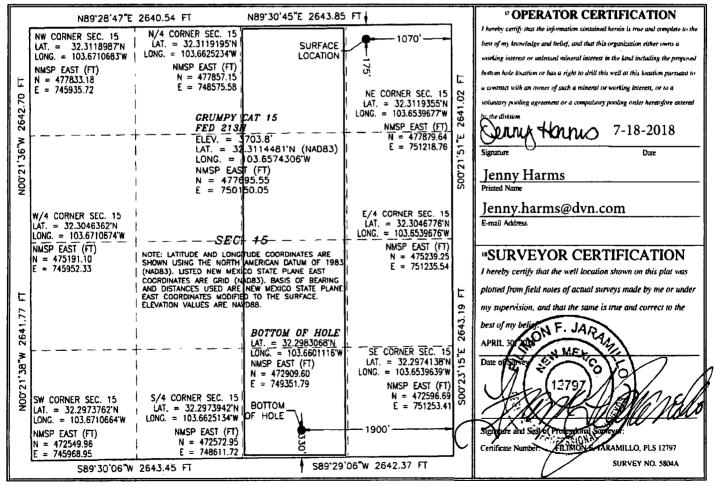

☐ AMENDED REPORT

WELL LOCATION AND ACREAGE DEDICATE CHAT

Santa Fe, NM 87505

|                   | API Numbe | 6704            | -                                     | 'Pool Code<br>5380576 | 44 01                 | Sand Dunes; B    | Pool Na<br>Sone Spring, | me<br>South    |                  |  |
|-------------------|-----------|-----------------|---------------------------------------|-----------------------|-----------------------|------------------|-------------------------|----------------|------------------|--|
| Property Code     |           | ' Property Name |                                       |                       |                       |                  |                         |                | Well Number 213H |  |
| GRUMPY CAT 15 FED |           |                 |                                       |                       |                       |                  |                         |                |                  |  |
| 'OGRID No.        |           |                 | ' Operator Name                       |                       |                       |                  |                         |                |                  |  |
| 6137              |           | 1               | DEVON ENERGY PRODUCTION COMPANY, L.P. |                       |                       |                  |                         |                |                  |  |
|                   |           |                 |                                       | Δ.                    | <sup>10</sup> Surface | Location         |                         |                |                  |  |
| UL or lot no.     | Section   | Township        | Range                                 | Lot Idn               | Feet from the         | North/South line | Feet from the           | East/West line | County           |  |
| <b>A</b>          | 12        | 22.5            | 22 E                                  | INPOEL                | 172                   | NODTU            | 1070                    | EACT           | I TO A           |  |

| A                             | 15            | 23 S          | 32 E             | TREINE          | 175               | NORTH                     | 1070                  | EAST                   | LEA           |
|-------------------------------|---------------|---------------|------------------|-----------------|-------------------|---------------------------|-----------------------|------------------------|---------------|
|                               |               |               | <sup>11</sup> Во | ttom Hole       | Location I        | Different Fro             | m Surface             |                        |               |
| UL or lot no.                 | Section<br>15 | Township 23 S | Range<br>32 E    | Lot Idn<br>SWSE | Feet from the 330 | North/South line<br>SOUTH | Feet from the<br>1900 | East/West line<br>EAST | County<br>LEA |
| <sup>12</sup> Dedicated Acres | 15 Joint o    | r Infill 14 C | Consolidation    | Code 13 Oro     | ler No.           |                           |                       |                        |               |

No allowable will be assigned to this completion until all interests have been consolidated or a non-standard unit has been approved by the division.

First Take Point: 330' FNL, 1900' FEL, 10,626' MD, Sec 15, T23S-R32E Last Take Point: 330' FSL, 1900' FEL, 15,272' MD, Sec 15-T23S-R32E