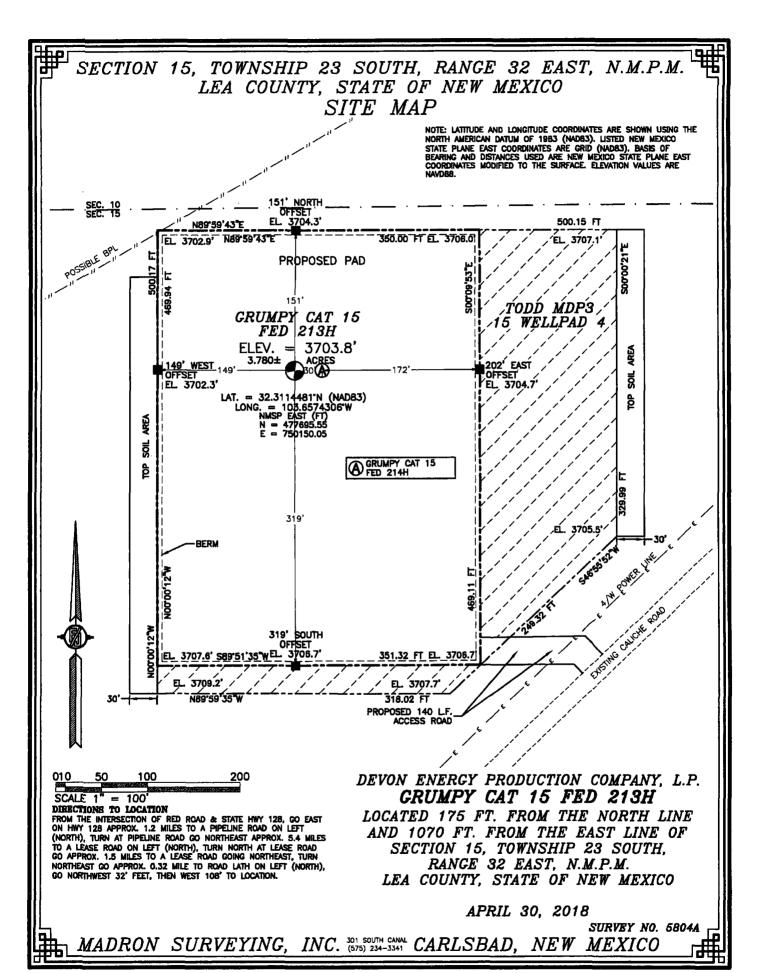

☐ AMENDED REPORT

WELL LOCATION AND ACREAGE DEDICATE CHAT

Santa Fe, NM 87505

|                   | API Numbe | 6704            | -                                     | 'Pool Code<br>5380576 | 44 01                 | Sand Dunes; B    | Pool Na<br>Sone Spring, | me<br>South    |                  |  |
|-------------------|-----------|-----------------|---------------------------------------|-----------------------|-----------------------|------------------|-------------------------|----------------|------------------|--|
| Property Code     |           | ' Property Name |                                       |                       |                       |                  |                         |                | Well Number 213H |  |
| GRUMPY CAT 15 FED |           |                 |                                       |                       |                       |                  |                         |                |                  |  |
| 'OGRID No.        |           |                 | ' Operator Name                       |                       |                       |                  |                         |                |                  |  |
| 6137              |           | 1               | DEVON ENERGY PRODUCTION COMPANY, L.P. |                       |                       |                  |                         |                |                  |  |
|                   |           |                 |                                       | Δ.                    | <sup>10</sup> Surface | Location         |                         |                |                  |  |
| UL or lot no.     | Section   | Township        | Range                                 | Lot Idn               | Feet from the         | North/South line | Feet from the           | East/West line | County           |  |
| <b>A</b>          | 12        | 22.5            | 22 E                                  | INPOEL                | 172                   | NODTU            | 1070                    | EACT           | I TO A           |  |

| A                             | 15            | 23 S          | 32 E             | TREINE          | 175               | NORTH                     | 1070                  | EAST                   | LEA           |
|-------------------------------|---------------|---------------|------------------|-----------------|-------------------|---------------------------|-----------------------|------------------------|---------------|
|                               |               |               | <sup>11</sup> Во | ttom Hole       | Location I        | Different Fro             | m Surface             |                        |               |
| UL or lot no.                 | Section<br>15 | Township 23 S | Range<br>32 E    | Lot Idn<br>SWSE | Feet from the 330 | North/South line<br>SOUTH | Feet from the<br>1900 | East/West line<br>EAST | County<br>LEA |
| <sup>12</sup> Dedicated Acres | 15 Joint o    | r Infill 14 C | Consolidation    | Code 13 Oro     | ler No.           |                           |                       |                        |               |

No allowable will be assigned to this completion until all interests have been consolidated or a non-standard unit has been approved by the division.

First Take Point: 330' FNL, 1900' FEL, 10,626' MD, Sec 15, T23S-R32E Last Take Point: 330' FSL, 1900' FEL, 15,272' MD, Sec 15-T23S-R32E