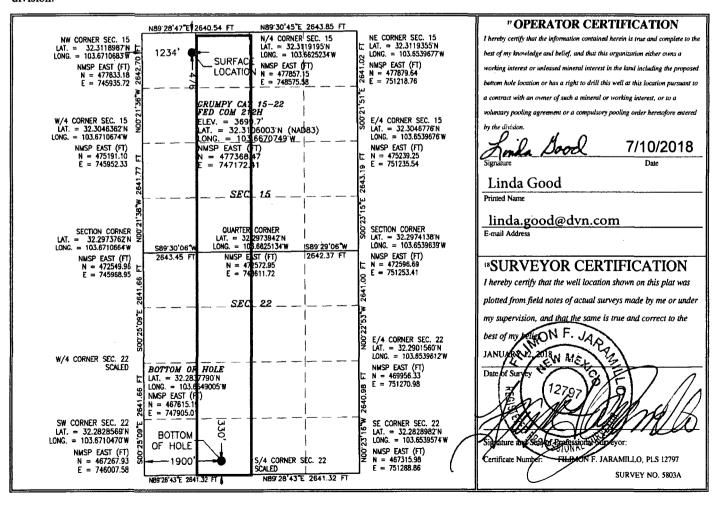

☐ AMENDED REPORT

WELL LOCATION AND ACREAGE DEDICATION PLAT

| <sup>1</sup> API Number                                                          |         |                          |                                       | <sup>2</sup> Pool Co       |               | DIA MONDTAIC' Pool Name Sand Dunes; Bone Spring, South |               |                |                |
|----------------------------------------------------------------------------------|---------|--------------------------|---------------------------------------|----------------------------|---------------|--------------------------------------------------------|---------------|----------------|----------------|
| 70-029-45731                                                                     |         |                          | _5_                                   | 53805 7644 Sand Dunes; Bo  |               |                                                        |               | Spring, South  | <del>} -</del> |
| Property Code                                                                    |         |                          | •                                     | <sup>5</sup> Property Name |               |                                                        |               |                |                |
| 7291                                                                             | İ       | GRUMPY CAT 15-22 FED COM |                                       |                            |               |                                                        |               |                |                |
| ¹OGRID No.                                                                       |         |                          | <sup>8</sup> Operator Name            |                            |               |                                                        |               |                |                |
| 6137                                                                             |         |                          | DEVON ENERGY PRODUCTION COMPANY, L.P. |                            |               |                                                        |               |                |                |
| <sup>10</sup> Surface Location                                                   |         |                          |                                       |                            |               |                                                        |               |                |                |
| UL or lot no.                                                                    | Section | Township                 | Range                                 | Lot Idn                    | Feet from the | North/South line                                       | Feet from the | East/West line | County         |
| D                                                                                | 15      | 23 S                     | 32 E                                  | D                          | 476           | NORTH                                                  | 1234          | WEST           | LEA            |
| Bottom Hole Location If Different From Surface                                   |         |                          |                                       |                            |               |                                                        |               |                |                |
| UL or lot no.                                                                    | Section | Township                 | Range                                 | Let Idn                    | Feet from the | North/South line                                       | Feet from the | East/West line | County         |
| N                                                                                | 22      | 23 S                     | 32 E                                  | 7                          | 330           | SOUTH                                                  | 1900          | WEST           | LEA            |
| <sup>2</sup> Dedicated Acres   <sup>13</sup> Joint or Infill   <sup>14</sup> Con |         | Consolidation            | Code 15                               | Order No.                  |               |                                                        |               |                |                |
| 320                                                                              | 1       |                          |                                       |                            |               |                                                        |               |                |                |

No allowable will be assigned to this completion until all interests have been consolidated or a non-standard unit has been approved by the division.

KOP: 1234 FSL, 1900 FWL, 15-23S-32E, 32.3106003; LAT: -103.6649005 First Take Point: 330 FNL, 1900 FWL, 10363' MD, 10279' TVD, 32.310990/-103.664918

Last Take Point: 330 FSL 1900 FWL, 20323' MD, 10482' TVD, 32.283779/-103.664901