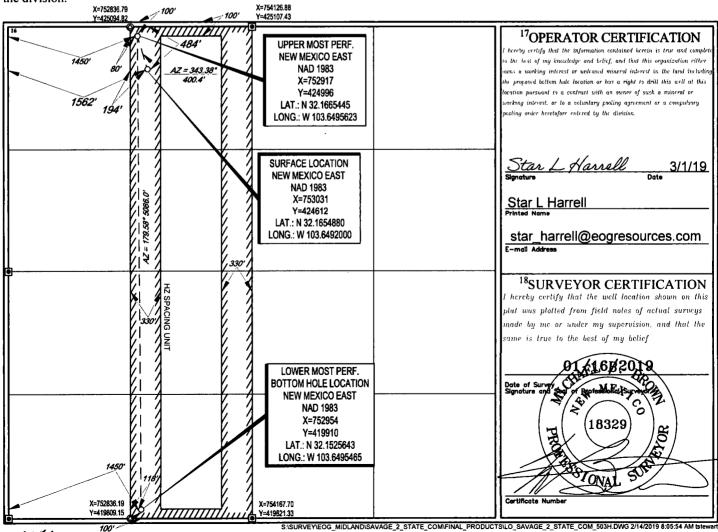

| District I<br>1625 N. French Dr., Hobbs, NM 88240<br>Phone: (575) 393-6161 Fax: (575) 393-0720<br>District II<br>811 S. First St., Artesia, NM 88210<br>Phone: (575) 748-1283 Fax: (575) 748-9720<br>District III<br>1000 Rio Brazos Road, Aztec, NM 87410<br>Phone: (505) 334-6178 Fax: (505) 334-6170<br>District IV<br>1220 S. St. Francis Dr., Santa Fe, NM 87505<br>Phone: (505) 476-3460 Fax: (505) 476-3462 |                        |                            |                 | State of New Mexico<br>Energy, Minerals & Natural Resources<br>Department<br>OIL CONSERVATION DIVISION<br>1220 South St. Francis Dr.<br>Santa Fe, NM 87505<br>ELL LOCATION AND ACREAGE DEDICATION LAT.<br><sup>3</sup> Pool Code<br>97964 WC-025 G-07 S243220, Lor<br><sup>5</sup> Property Name<br>SAVAGE 2 STATE COM |               |                         |               |           | FORM C-10<br>Revised August 1, 201<br>one copy to appropriat<br>District Offic<br>AMENDED REPORT |  |
|--------------------------------------------------------------------------------------------------------------------------------------------------------------------------------------------------------------------------------------------------------------------------------------------------------------------------------------------------------------------------------------------------------------------|------------------------|----------------------------|-----------------|------------------------------------------------------------------------------------------------------------------------------------------------------------------------------------------------------------------------------------------------------------------------------------------------------------------------|---------------|-------------------------|---------------|-----------|--------------------------------------------------------------------------------------------------|--|
| WELL LOCATION AND ACREAGE DEDICATION PLATE                                                                                                                                                                                                                                                                                                                                                                         |                        |                            |                 |                                                                                                                                                                                                                                                                                                                        |               |                         |               |           |                                                                                                  |  |
| <sup>1</sup> API Number                                                                                                                                                                                                                                                                                                                                                                                            |                        |                            |                 | <sup>2</sup> Pool Code                                                                                                                                                                                                                                                                                                 |               | <sup>3</sup> Pool Naura |               |           |                                                                                                  |  |
| 30-025-45672                                                                                                                                                                                                                                                                                                                                                                                                       |                        | -                          | 97964 WC-025    |                                                                                                                                                                                                                                                                                                                        |               | G-07 S2432              |               |           |                                                                                                  |  |
| <sup>1</sup> Property Code                                                                                                                                                                                                                                                                                                                                                                                         |                        |                            |                 | <sup>5</sup> Property Name                                                                                                                                                                                                                                                                                             |               |                         |               |           | <sup>6</sup> Well Number                                                                         |  |
| 321651                                                                                                                                                                                                                                                                                                                                                                                                             |                        | SAVAGE 2 STATE COM         |                 |                                                                                                                                                                                                                                                                                                                        |               |                         |               |           | 503H                                                                                             |  |
| <sup>7</sup> OGRID No.                                                                                                                                                                                                                                                                                                                                                                                             |                        | <sup>8</sup> Operator Name |                 |                                                                                                                                                                                                                                                                                                                        |               |                         |               |           | <sup>9</sup> Elevation                                                                           |  |
| 7377                                                                                                                                                                                                                                                                                                                                                                                                               |                        | EOG RESOURCES, INC.        |                 |                                                                                                                                                                                                                                                                                                                        |               |                         |               |           | 3520'                                                                                            |  |
| <sup>10</sup> Surface Location                                                                                                                                                                                                                                                                                                                                                                                     |                        |                            |                 |                                                                                                                                                                                                                                                                                                                        |               |                         |               |           |                                                                                                  |  |
| UL or lot no.                                                                                                                                                                                                                                                                                                                                                                                                      | Section                | Township                   | Range           | Lot Idn                                                                                                                                                                                                                                                                                                                | Feet from the | North/South line        | Feet from the | East/West | t line County                                                                                    |  |
| 3                                                                                                                                                                                                                                                                                                                                                                                                                  | 2                      | 25-S                       | 32-E            | -                                                                                                                                                                                                                                                                                                                      | 484'          | NORTH                   | 1562'         | WEST      | LEA                                                                                              |  |
| <sup>11</sup> Bottom Hole Location If Different From Surface                                                                                                                                                                                                                                                                                                                                                       |                        |                            |                 |                                                                                                                                                                                                                                                                                                                        |               |                         |               |           |                                                                                                  |  |
| UL or lot no.                                                                                                                                                                                                                                                                                                                                                                                                      | Section                | 1 Township                 | Range           | Lot Idn                                                                                                                                                                                                                                                                                                                |               | North/South line        | Feet from the | East/Wes  | t line County                                                                                    |  |
| N                                                                                                                                                                                                                                                                                                                                                                                                                  | 2                      | 25-S                       | 32-E            | —                                                                                                                                                                                                                                                                                                                      | 100'          | SOUTH                   | 1450'         | WEST      | LEA                                                                                              |  |
| <sup>12</sup> Dedicated Acres                                                                                                                                                                                                                                                                                                                                                                                      | <sup>13</sup> Joint or | Infill <sup>14</sup> Co    | onsolidation Co | de <sup>15</sup> Ord                                                                                                                                                                                                                                                                                                   | ler No.       |                         |               |           |                                                                                                  |  |
| 160.19                                                                                                                                                                                                                                                                                                                                                                                                             |                        |                            |                 |                                                                                                                                                                                                                                                                                                                        |               |                         |               |           |                                                                                                  |  |

No allowable will be assigned to this completion until all interests have been consolidated or a non-standard unit has been approved by the division.

SISURVEYLEOG\_MIDLANDISAVAGE\_2\_STATE\_COMIFINAL\_PRODUCTSILO\_SAVAGE\_2\_STATE\_COM\_503H.DWG 2/14/2019 8:05:54 AM bit