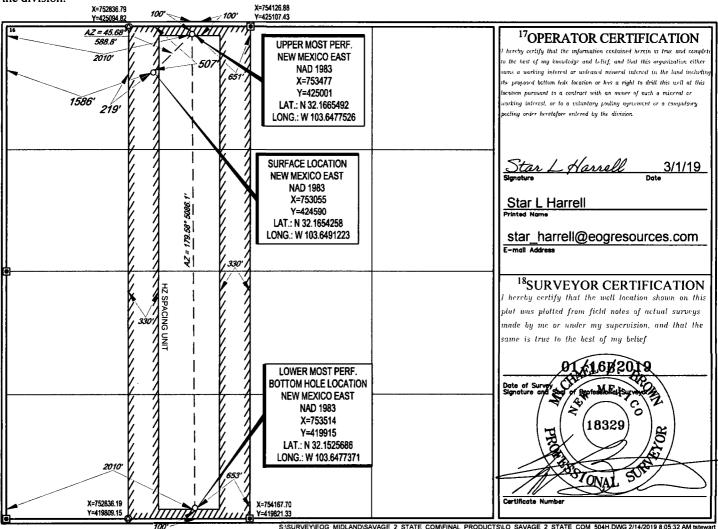

| District I<br>1625 N. French Dr., Hobbs, NM 88240<br>Phone: (575) 393-6161 Fax: (575) 393-0720<br>District II<br>811 S. First St., Artesia, NM 88210<br>Phone: (575) 748-1283 Fax: (575) 748-9720<br>District III<br>1000 Rio Brazos Road, Aztec, NM 87410<br>Phone: (505) 334-6178 Fax: (505) 334-6170<br>District IV<br>1220 S. St. Francis Dr., Santa Fe, NM 87505<br>Phone: (505) 476-3460 Fax: (505) 476-3462 |                        |                                         |                            | State of New Mexico<br>Energy, Minerals & Natural Resources<br>Department<br>OIL CONSERVATION DIVISION<br>1220 South St. Francis Dr.<br>Santa Fe, NM 87505<br>NMR CELL LOCATION AND ACREAGE DEDICATION PLAT |               |                  |               |               | FORM C-102<br>Revised August 1, 2011<br>ne copy to appropriate<br>District Office<br>AMENDED REPORT |  |
|--------------------------------------------------------------------------------------------------------------------------------------------------------------------------------------------------------------------------------------------------------------------------------------------------------------------------------------------------------------------------------------------------------------------|------------------------|-----------------------------------------|----------------------------|-------------------------------------------------------------------------------------------------------------------------------------------------------------------------------------------------------------|---------------|------------------|---------------|---------------|-----------------------------------------------------------------------------------------------------|--|
| WELL LOCATION AND ACREAGE DEDICATION PLAT                                                                                                                                                                                                                                                                                                                                                                          |                        |                                         |                            |                                                                                                                                                                                                             |               |                  |               |               |                                                                                                     |  |
| 'API Number                                                                                                                                                                                                                                                                                                                                                                                                        |                        |                                         |                            | "Pool Code                                                                                                                                                                                                  |               | "Pool Name       |               |               |                                                                                                     |  |
| 30-025- <i>4-56</i>                                                                                                                                                                                                                                                                                                                                                                                                |                        | +5673                                   | 97964 WC-025 G-07 S243225C |                                                                                                                                                                                                             |               |                  |               | 5C; Lower Bor | , Lower Bone Spring                                                                                 |  |
| <sup>4</sup> Property Code                                                                                                                                                                                                                                                                                                                                                                                         |                        | <sup>5</sup> Property Name <sup>6</sup> |                            |                                                                                                                                                                                                             |               |                  |               |               | <sup>6</sup> Well Number                                                                            |  |
| 321651                                                                                                                                                                                                                                                                                                                                                                                                             |                        | SAVAGE 2 STATE COM                      |                            |                                                                                                                                                                                                             |               |                  |               |               | 504H                                                                                                |  |
| <sup>7</sup> OGRID No.                                                                                                                                                                                                                                                                                                                                                                                             |                        | <sup>8</sup> Operator Name              |                            |                                                                                                                                                                                                             |               |                  |               |               | <sup>9</sup> Elevation                                                                              |  |
| 7377                                                                                                                                                                                                                                                                                                                                                                                                               |                        | EOG RESOURCES, INC.                     |                            |                                                                                                                                                                                                             |               |                  |               |               | 3520'                                                                                               |  |
| <sup>10</sup> Surface Location                                                                                                                                                                                                                                                                                                                                                                                     |                        |                                         |                            |                                                                                                                                                                                                             |               |                  |               |               |                                                                                                     |  |
| UL or lot po.                                                                                                                                                                                                                                                                                                                                                                                                      | Section                | Township                                | Range                      | Lot Idn                                                                                                                                                                                                     | Feet from the | North/South line | Feet from the | East/West lin | ne County                                                                                           |  |
| 3                                                                                                                                                                                                                                                                                                                                                                                                                  | 2                      | 25-S                                    | 32-E                       | -                                                                                                                                                                                                           | 507'          | NORTH            | 1586'         | WEST          | LEA                                                                                                 |  |
| <sup>11</sup> Bottom Hole Location If Different From Surface                                                                                                                                                                                                                                                                                                                                                       |                        |                                         |                            |                                                                                                                                                                                                             |               |                  |               |               |                                                                                                     |  |
| UL or lot no.                                                                                                                                                                                                                                                                                                                                                                                                      | Section                | Township                                | Range                      | Lot Idn                                                                                                                                                                                                     | Feet from the | North/South line | Feet from the | East/West li  | ne County                                                                                           |  |
| N                                                                                                                                                                                                                                                                                                                                                                                                                  | 2                      | 25-S                                    | 32-E                       | -                                                                                                                                                                                                           | 100'          | SOUTH            | 2010'         | WEST          | LEA                                                                                                 |  |
| <sup>12</sup> Dedicated Acres                                                                                                                                                                                                                                                                                                                                                                                      | <sup>13</sup> Joint or | Infill <sup>14</sup> Co                 | solidation Cod             | le <sup>15</sup> Ord                                                                                                                                                                                        | er No.        |                  | - · · · · ·   |               | -                                                                                                   |  |

No allowable will be assigned to this completion until all interests have been consolidated or a non-standard unit has been approved by the division.

160.19

SISURVEYLEOG\_MIDLANDISAVAGE\_2\_STATE\_COMIFINAL\_PRODUCTSILO\_SAVAGE\_2\_STATE\_COM\_504H.DWG 2/14/2019 8:05:32 AM tai