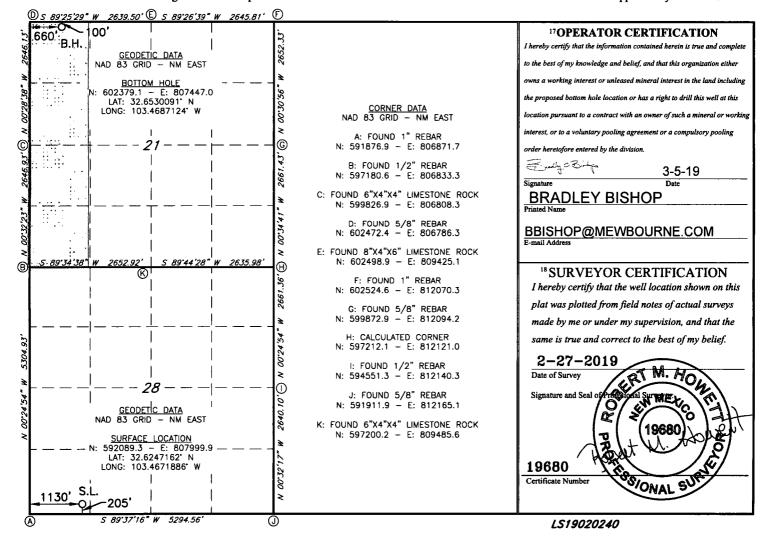

## WELL LOCATION AND ACREAGE DEDICATION PLAT

| 1 API Number 30-025- 45687             |         |                                                 |               | <sup>2</sup> Pool Code<br>55650 |               | SCHARB WOLFCAMP SOUTH |               |                |                                        |                      |  |
|----------------------------------------|---------|-------------------------------------------------|---------------|---------------------------------|---------------|-----------------------|---------------|----------------|----------------------------------------|----------------------|--|
| 4Property Code<br>325/14               |         | OF Property Name CHAROLAIS 28/21 W1MD STATE COM |               |                                 |               |                       |               |                |                                        | 6 Well Number<br>1 H |  |
| <sup>7</sup> OGRID NO.<br><b>14744</b> |         | 8 Operator Name  MEWBOURNE OIL COMPANY          |               |                                 |               |                       |               |                | <sup>9</sup> Elevation<br><b>3721'</b> |                      |  |
|                                        |         |                                                 |               |                                 | 10 Surface    | Location              |               |                |                                        |                      |  |
| UL or lot no.                          | Section | Township                                        | Range         | Lot Idn                         | Feet from the | North/South line      | Feet From the | East/West line |                                        | County               |  |
| M                                      | 28      | 19S                                             | 35E           |                                 | 205           | SOUTH                 | 1130          | WEST           |                                        | LEA                  |  |
|                                        |         |                                                 | 11 ]          | Bottom H                        | ole Location  | If Different Fr       | om Surface    |                |                                        |                      |  |
| UL or lot no.                          | Section | Township                                        | Range         | Lot Idn                         | Feet from the | North/South line      | Feet from the | East/West line |                                        | County               |  |
| D                                      | 21      | 19S                                             | 35E           |                                 | 100           | NORTH                 | 660           | WEST           |                                        | LEA                  |  |
| 12 Dedicated Acres 13 Join             |         | or Infill 14                                    | Consolidation | Code 15 (                       | Order No.     |                       |               |                | •                                      |                      |  |
| 160                                    |         | ŀ                                               |               |                                 |               |                       |               |                |                                        |                      |  |