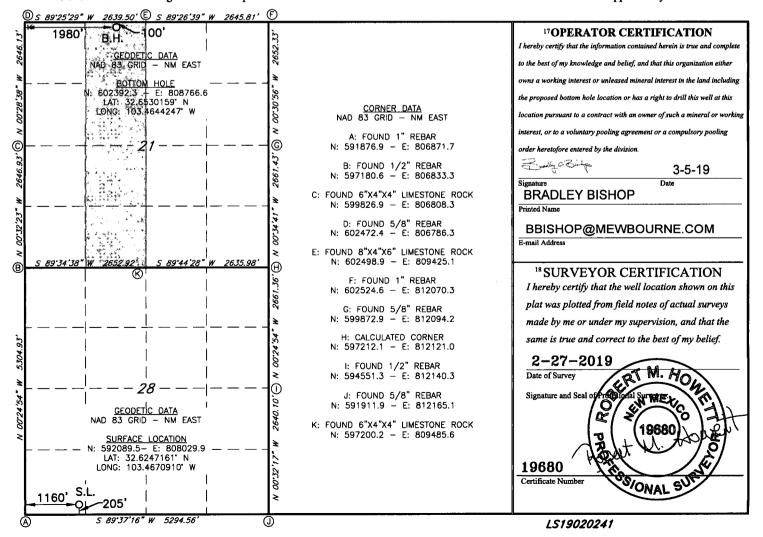

## RECEIVED

| WELL LOCATION AND | ACREAGE DEDICATION PLAT |
|-------------------|-------------------------|
|                   |                         |

| API Number                                        |               |              |               | <sup>2</sup> Pool Code<br>55650                                       |                 | <sup>3</sup> Pool Name<br>SCHARB WOLFCAMP SOUTH |               |                |                     |        |
|---------------------------------------------------|---------------|--------------|---------------|-----------------------------------------------------------------------|-----------------|-------------------------------------------------|---------------|----------------|---------------------|--------|
| 4Property Co                                      | Property Code |              |               |                                                                       | 5 Property Name |                                                 |               |                | 6 Well Number       |        |
| 3251/5 C) 70GRID NO. 14744                        |               |              |               | HAROLAIS 28/21 W1NC STATE COM  **Operator Name  MEWBOURNE OIL COMPANY |                 |                                                 |               |                | 9Elevation<br>3721' |        |
| <sup>10</sup> Surface Location                    |               |              |               |                                                                       |                 |                                                 |               |                |                     |        |
| UL or lot no.                                     | Section       | Township     | Range         | Lot Idn                                                               | Feet from the   | North/South line                                | Feet From the | East/West line |                     | County |
| M                                                 | 28            | 19S          | 35E           |                                                                       | 205             | SOUTH                                           | 1160          | WEST           |                     | LEA    |
| 11 Bottom Hole Location If Different From Surface |               |              |               |                                                                       |                 |                                                 |               |                |                     |        |
| UL or lot no.                                     | Section       | Township     | Range         | Lot Idn                                                               | Feet from the   | North/South line                                | Feet from the | East/We        | st line             | County |
| C                                                 | 21            | 19S          | 35E           |                                                                       | 100             | NORTH                                           | 1980          | WEST           |                     | LEA    |
| 12 Dedicated Acres                                | 13 Joint      | or Infill 14 | Consolidation | Code 15 (                                                             | Order No.       |                                                 |               |                |                     |        |
| 160                                               |               | ŀ            |               |                                                                       |                 |                                                 |               |                |                     |        |