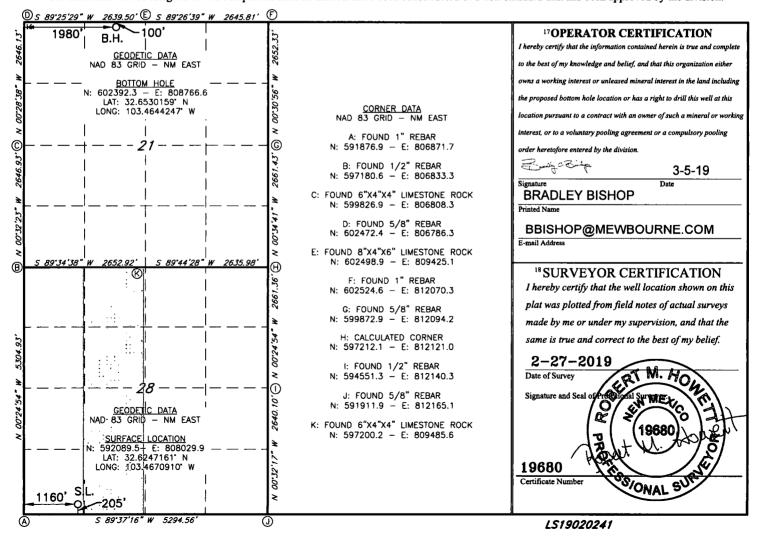

## WELL LOCATION AND ACREAGE DEDICATION PLAT

| <sup>1</sup> API Number |                                       |               |                              | <sup>2</sup> Pool Code |                       | <sup>3</sup> Pool Name       |               |               |                                 |                      |        |
|-------------------------|---------------------------------------|---------------|------------------------------|------------------------|-----------------------|------------------------------|---------------|---------------|---------------------------------|----------------------|--------|
| 30-025                  |                                       | 96989         |                              |                        | KLEIN RANCH; WOLFCAMP |                              |               |               |                                 |                      |        |
| 4Property Code 325/15   |                                       |               | CI                           | IAROLAI                |                       | nerty Name  1 W1NC STATE COM |               |               |                                 | 6 Well Number<br>1 H |        |
| 70GRID N<br>14744       | 8 Operator Name MEWBOURNE OIL COMPANY |               |                              |                        |                       |                              |               |               | <sup>9</sup> Elevation<br>3721' |                      |        |
|                         |                                       | •             |                              |                        | 10 Surfa              | ace Locat                    | ion           |               |                                 |                      |        |
| UL or lot no.           | Section                               | Township      | Range                        | Lot Idn                | Feet from             | the No                       | th/South line | Feet From the | East/We                         | st line              | County |
| M                       | 28                                    | 19S           | 35E                          |                        | 205                   | so                           | UTH           | 1160          | WEST                            |                      | LEA    |
|                         |                                       |               | 11 ]                         | Bottom F               | Iole Locat            | ion If Di                    | fferent F     | rom Surface   |                                 |                      |        |
| UL or lot no.           | Section                               | Township      | Range                        | Lot Idn                | Feet from             | the No                       | th/South line | Feet from the | East/We                         | st line              | County |
| C                       | 21                                    | 195           | 35E                          |                        | 100                   | NO                           | ORTH          | 1980          | WES                             | ST                   | LEA    |
| 12 Dedicated Acres      | or Infill 14                          | Consolidation | solidation Code 15 Order No. |                        |                       |                              |               |               | -                               |                      |        |
| 160                     |                                       |               |                              |                        |                       |                              |               |               |                                 |                      |        |