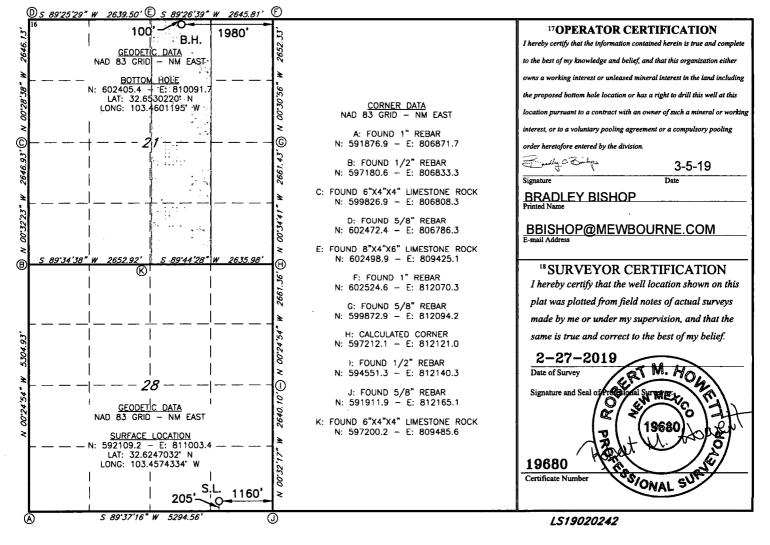

## RECEIVED

AMENDED REPORT

|                                                                              |         | v (                                                 |                                | UCAILO    |                        | <b>NEAGE DEDIC</b>                    |               | 1              |                                        |        |
|------------------------------------------------------------------------------|---------|-----------------------------------------------------|--------------------------------|-----------|------------------------|---------------------------------------|---------------|----------------|----------------------------------------|--------|
| 1                                                                            | r       |                                                     | <sup>2</sup> Pool Code         |           | <sup>3</sup> Pool Name |                                       |               |                |                                        |        |
| 30-025-45689                                                                 |         |                                                     |                                | 55650     |                        | SCHARB WOLFCAMP SOUTH                 |               |                |                                        |        |
| 4Property Code                                                               |         |                                                     |                                |           | 5 Property N           |                                       |               |                | 6 Well Number                          |        |
| 325117                                                                       |         |                                                     | CHAROLAIS 28/21 W10B STATE COM |           |                        |                                       |               |                | 1H                                     |        |
| <sup>7</sup> OGRID N<br>14744                                                |         | <sup>8 Operator Name</sup><br>MEWBOURNE OIL COMPANY |                                |           |                        |                                       |               |                | <sup>9</sup> Elevation<br><b>3710'</b> |        |
| <sup>10</sup> Surface Location                                               |         |                                                     |                                |           |                        |                                       |               |                |                                        |        |
| UL or lot no.                                                                | Section | Township                                            | Range                          | Lot Idn   | Feet from the          | North/South line                      | Feet From the | East/West line |                                        | County |
| Р                                                                            | 28      | 195                                                 | 35E                            |           | 205                    | SOUTH                                 | 1160          | EAST           |                                        | LEA    |
| <sup>11</sup> Bottom Hole Location If Different From Surface                 |         |                                                     |                                |           |                        |                                       |               |                |                                        |        |
| UL or lot no.                                                                | Section | Township                                            | Range                          | Lot Idn   | Feet from the          | North/South line                      | Feet from the | East/West line |                                        | County |
| B                                                                            | 21      | 19S                                                 | 35E                            |           | 100                    | NORTH                                 | 1980          | EAST           |                                        | LEA    |
| 12 Dedicated Acres 13 Joint or Infill 14 Con   160 13 Joint or Infill 14 Con |         | Consolidation                                       | Code 15 (                      | Order No. |                        | · · · · · · · · · · · · · · · · · · · |               |                |                                        |        |