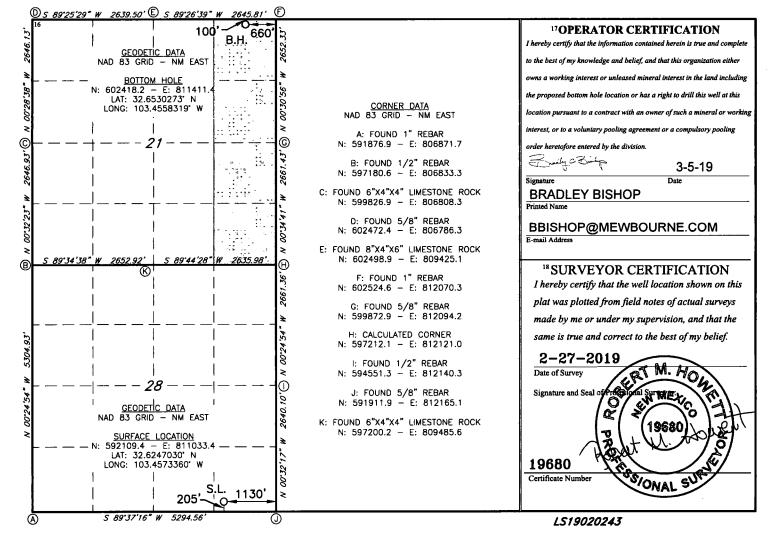

## RECEIVED

**District Office** 

|                                                 |         | <u> </u>                       | <u>/ELL L</u>   | UCATIO    | N AND AC               | REAGE DEDIC           | ATION PLA     | .1             |                        |               |  |
|-------------------------------------------------|---------|--------------------------------|-----------------|-----------|------------------------|-----------------------|---------------|----------------|------------------------|---------------|--|
|                                                 | r       |                                | 2 Pool Code     |           | <sup>3</sup> Pool Name |                       |               |                |                        |               |  |
| 30-025-45690                                    |         |                                |                 | 55650     |                        | SCHARB WOLFCAMP SOUTH |               |                |                        |               |  |
| 4Property Code                                  |         |                                |                 |           | 5 Property 1           | perty Name            |               |                |                        | 6 Well Number |  |
| 325116                                          |         | CHAROLAIS 28/21 W1PA STATE COM |                 |           |                        |                       |               |                | 1H                     |               |  |
| 7 OGRID NO.                                     |         |                                | 8 Operator Name |           |                        |                       |               |                | <sup>9</sup> Elevation |               |  |
| 14744                                           |         | MEWBOURNE OIL COMPANY          |                 |           |                        |                       |               |                | 3710'                  |               |  |
| <sup>10</sup> Surface Location                  |         |                                |                 |           |                        |                       |               |                |                        |               |  |
| UL or lot no.                                   | Section | Township                       | Range           | Lot Idn   | Feet from the          | North/South line      | Feet From the | East/West line |                        | County        |  |
| P                                               | 28      | 19S                            | 35E             |           | 205                    | SOUTH                 | 1130          | EAST           |                        | LEA           |  |
| "Bottom Hole Location If Different From Surface |         |                                |                 |           |                        |                       |               |                |                        |               |  |
| UL or lot no.                                   | Section | Township                       | Range           | Lot Idn   | Feet from the          | North/South line      | Feet from the | East/West line |                        | County        |  |
| A                                               | 21      | 19S                            | 35E             |           | 100                    | NORTH                 | 660           | EAST           |                        | LEA           |  |
| 12 Dedicated Acres 13 Joint or Infill 14 Cor    |         |                                | Consolidation   | Code 15 ( | Order No.              |                       |               |                |                        |               |  |
| 160                                             |         |                                |                 |           |                        |                       |               |                |                        |               |  |