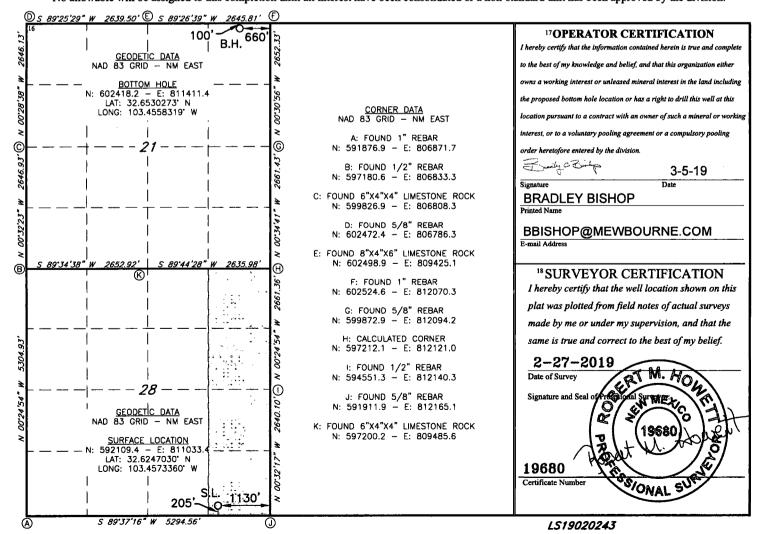

## RECEIVED

|                                                | •       |                                                           | <sup>2</sup> Pool Code |          | ACREAGE DEDICATION PLAT  3 Pool Name |                       |               |                |                                        |  |
|------------------------------------------------|---------|-----------------------------------------------------------|------------------------|----------|--------------------------------------|-----------------------|---------------|----------------|----------------------------------------|--|
| 30 - 025 - 45690<br><sup>4</sup> Property Code |         |                                                           | 1                      | 96989    |                                      | KLEIN RANCH; WOLFCAMP |               |                |                                        |  |
| 4Property Code<br>325/16                       |         | <sup>5</sup> Property Name CHAROLAIS 28/21 W1PA STATE COM |                        |          |                                      |                       |               |                | 6 Well Number 1 H                      |  |
| 70GRID NO.<br>14744                            |         | *Operator Name  MEWBOURNE OIL COMPANY                     |                        |          |                                      |                       |               |                | <sup>9</sup> Elevation<br><b>3710'</b> |  |
| ·•                                             |         |                                                           |                        |          | 10 Surface                           | Location              | - · · · · · - |                |                                        |  |
| UL or lot no.                                  | Section | Township                                                  | Range                  | Lot Idn  | Feet from the                        | North/South line      | Feet From the | East/West line | County                                 |  |
| P                                              | 28      | 19S                                                       | 35E                    |          | 205                                  | SOUTH                 | 1130          | EAST           | LEA                                    |  |
| _                                              |         |                                                           | 11 ]                   | Bottom H | lole Location                        | If Different Fr       | om Surface    |                |                                        |  |
| UL or lot no.                                  | Section | Township                                                  | Range                  | Lot Idn  | Feet from the                        | North/South line      | Feet from the | East/West line | County                                 |  |
|                                                | 21      | 19S                                                       | 35E                    | 1        | 100                                  | NORTH                 | 660           | EAST           | LEA                                    |  |

No allowable will be assigned to this completion until all interest have been consolidated or a non-standard unit has been approved by the division.

15 Order No.