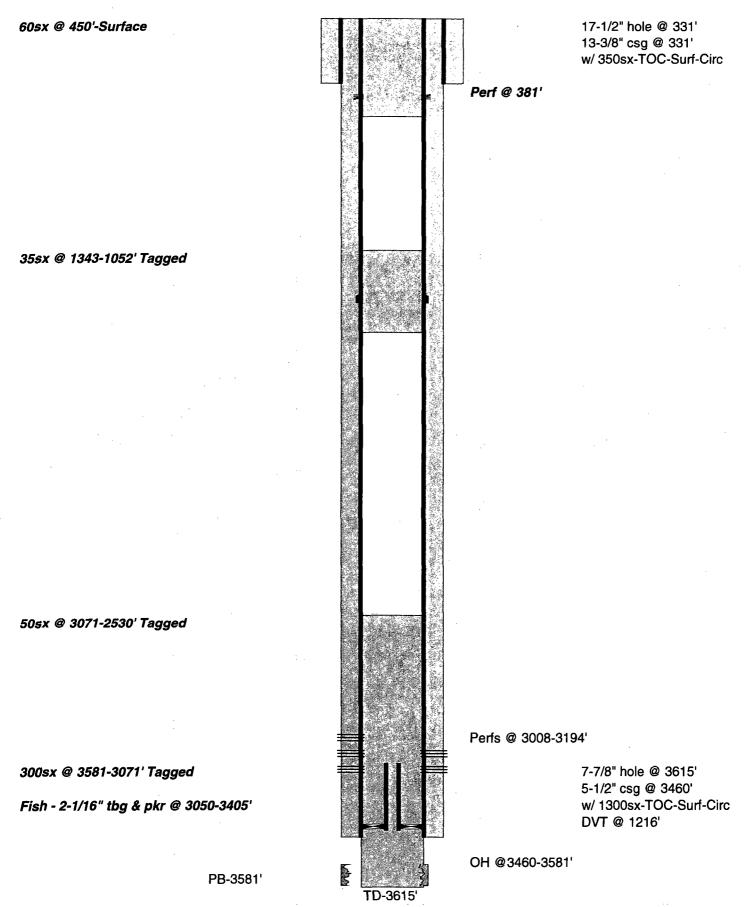

2/15/19 – RIH w/ gauge ring, tag up @ 3390', run free point, tbg stuck from 3390-3180', 80% free @ 3160'. Pump FW thru pkr @ 3409', EIR @ 3bpm @ 1000#, no returns up 5-1/2" csg. Rec NMOCD appr to sqz cmt below pkr and spotting cmt on tbg stub.

2/19/19 – EIR @ 2bpm @ 475', M&P 150sx Cl C cmt, displace to 3150', WOC.

2/20/19 – Pressure test plug to 500# did not hold pressure. Notify NMOCD, rec approval to sqz additional cmt. EIR @ 1.5bpm @ 450#, M&P 150sx Cl C cmt w/ 2% CaCl2, displace to 3150', WOC.

2/21/19 – Pressure test to 500#, no loss in 15min. RIH & tag cmt @ 3071', PUH & cut tbg & 3050', PUH & M&P 50sx CL C cmt, POOH, WOC.

2/22/19 - RIH & tag cmt @ 2530', PUH to 1343', circ hole w/ 10# MLF, M&P 35sx CL C cmt @ 1343-1120', POOH, WOC.

2/25/19 – RIH & tag cmt @ 1052', POOH. RIH & perf @ 381', POOH. RIH & set pkr @ 60', attempt to EIR, pressure to 1200#, no rate or loss. Notify NMOCD, rec appr to spot cmt plug. RIH to 450', M&P 60sx CL C cmt to surface. ND BOP, top w/ cmt, verify cmt to surface on all csg. RDPU.