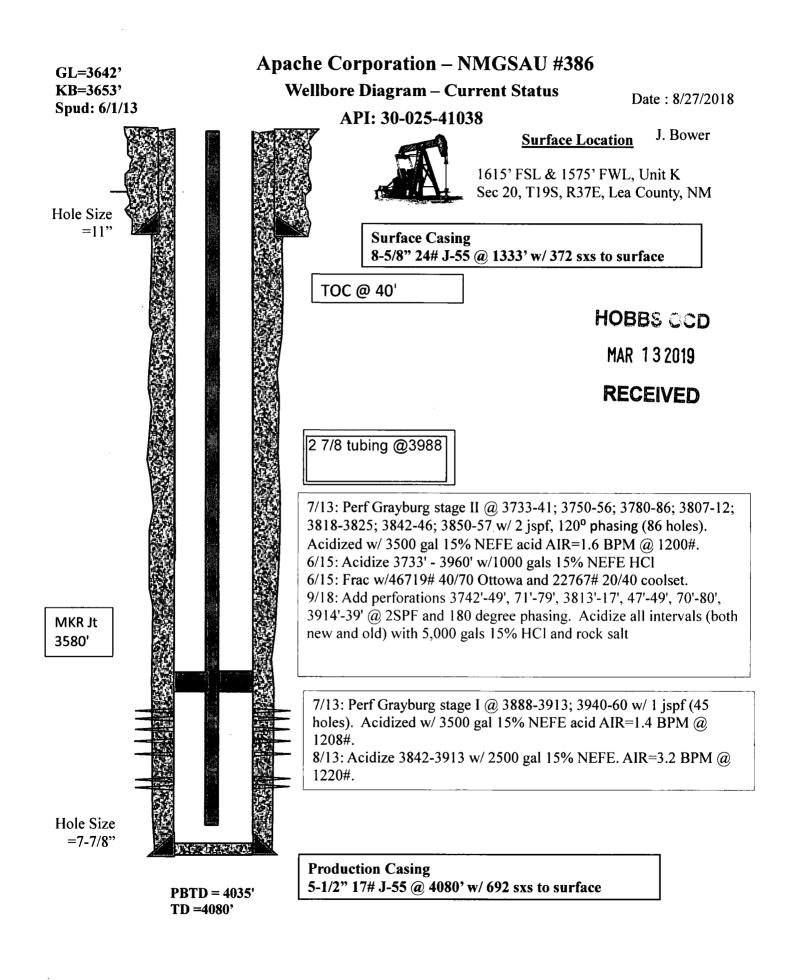

| Submit 1 Copy To Appropriate District                                                                                                                                                | State of New Mexico                                                                          | Form C-103                                                        |
|--------------------------------------------------------------------------------------------------------------------------------------------------------------------------------------|----------------------------------------------------------------------------------------------|-------------------------------------------------------------------|
| Office<br><u>District I</u> – (575) 393-6161                                                                                                                                         | Energy, Minerals and Natural Resources                                                       | Revised July 18, 2013                                             |
| 1625 N. French Dr., Hobbs, NM 88240                                                                                                                                                  |                                                                                              | WELL API NO.                                                      |
| <u>District II</u> (575) 748-1283<br>811 S. First St., Artesia, NM 88210                                                                                                             | OIL CONSERVATION DIVISION                                                                    | 30-025-41038                                                      |
| <u>District III</u> (505) 334-6178<br>1000 Rio Brazos Rd., Aztec, NM 87410                                                                                                           | 1220 South St. Francis Dr.                                                                   | 5. Indicate Type of Lease<br>STATE FEE                            |
| District IV - (505) 476-3460                                                                                                                                                         | Santa Fe, NM 87505                                                                           | 6. State Oil & Gas Lease No.                                      |
| 1220 S. St. Francis Dr., Santa Fe, NM<br>87505                                                                                                                                       | ~ 2nd Copy~                                                                                  | 302708                                                            |
| SUNDRY NOTIC                                                                                                                                                                         | ES AND REPORTS ON WELLS                                                                      | 7. Lease Name or Unit Agreement Name                              |
|                                                                                                                                                                                      | ALS TO DRILL OR TO DEEPEN OR PLUG BACK TO A<br>TION FOR PERMIT" (FORM C-101) FOR SUCH        | NORTH MONUMENT G/SA UNIT                                          |
| PROPOSALS.)                                                                                                                                                                          |                                                                                              | 8. Well Number 386                                                |
| 1. Type of Well: Oil Well   Image: Constraint of Constraints     2. Name of Operator                                                                                                 | Gas Well Other                                                                               | 9. OGRID Number                                                   |
| Apache Corporation                                                                                                                                                                   |                                                                                              | 873                                                               |
| 3. Address of Operator                                                                                                                                                               |                                                                                              | 10. Pool name or Wildcat                                          |
| 303 Veterans Airpark Lane, Suite 100                                                                                                                                                 | 0 Midland, TX 79705                                                                          | EUNICE MONUMENT; GRAYBURG-SA                                      |
| 4. Well Location                                                                                                                                                                     | 315                                                                                          | 75 o o o \W/                                                      |
| Unit Letter                                                                                                                                                                          |                                                                                              |                                                                   |
| Section 20                                                                                                                                                                           | Township 19S Range 37E<br>11. Elevation (Show whether DR, RKB, RT, GR, etc.                  | NMPM County LEA                                                   |
|                                                                                                                                                                                      | 3642' GR                                                                                     |                                                                   |
|                                                                                                                                                                                      |                                                                                              | · · · · · · · · · · · · · · · · · · ·                             |
| 12. Check Ap                                                                                                                                                                         | ppropriate Box to Indicate Nature of Notice,                                                 | Report or Other Data                                              |
| NOTICE OF INT                                                                                                                                                                        |                                                                                              | SEQUENT REPORT OF:                                                |
|                                                                                                                                                                                      | PLUG AND ABANDON C REMEDIAL WOR                                                              |                                                                   |
|                                                                                                                                                                                      |                                                                                              |                                                                   |
| PULL OR ALTER CASING                                                                                                                                                                 | MULTIPLE COMPL                                                                               | Т ЈОВ 🔲                                                           |
|                                                                                                                                                                                      |                                                                                              |                                                                   |
| CLOSED-LOOP SYSTEM                                                                                                                                                                   | OTHER: add pa                                                                                | y and acidize                                                     |
|                                                                                                                                                                                      | ted operations. (Clearly state all pertinent details, and                                    |                                                                   |
| of starting any proposed work                                                                                                                                                        | k). SEE RULE 19.15.7.14 NMAC. For Multiple Co                                                |                                                                   |
| proposed completion or recor                                                                                                                                                         | npletion.                                                                                    |                                                                   |
| Apache performed the following work                                                                                                                                                  |                                                                                              |                                                                   |
| 11/2/2018 add perfs @ 3742-3939<br>17/5/2018 acidize w/ 5000 gals 15% HCL 3733-3960 old perfs and 3742-3939 new perfs<br>11/6/2018 set 2 7/8 tubing @ 3988 Return well to production |                                                                                              | HOBBS OCD                                                         |
|                                                                                                                                                                                      |                                                                                              |                                                                   |
|                                                                                                                                                                                      |                                                                                              | MAR 132019                                                        |
|                                                                                                                                                                                      |                                                                                              | -                                                                 |
|                                                                                                                                                                                      |                                                                                              | RECEIVED                                                          |
|                                                                                                                                                                                      |                                                                                              |                                                                   |
|                                                                                                                                                                                      |                                                                                              |                                                                   |
|                                                                                                                                                                                      |                                                                                              |                                                                   |
|                                                                                                                                                                                      |                                                                                              |                                                                   |
| Г                                                                                                                                                                                    |                                                                                              |                                                                   |
| Spud Date: 06/01/2013                                                                                                                                                                | Rig Release Date: 06/04/2013                                                                 |                                                                   |
| Spud Date: 06/01/2013                                                                                                                                                                | Rig Release Date: 06/04/2013                                                                 |                                                                   |
| 000002010                                                                                                                                                                            |                                                                                              |                                                                   |
|                                                                                                                                                                                      | Rig Release Date: 06/04/2013                                                                 | e and belief.                                                     |
| I hereby certify that the information ab                                                                                                                                             | pove is true and complete to the best of my knowledg                                         | e and belief.                                                     |
|                                                                                                                                                                                      | pove is true and complete to the best of my knowledg                                         | e and belief.<br>DATE 11/13/2018                                  |
| I hereby certify that the information ab<br>SIGNATURE alicia Full                                                                                                                    | bove is true and complete to the best of my knowledg                                         | DATE_11/13/2018                                                   |
| I hereby certify that the information ab<br>SIGNATURE <u>alicia Full</u><br>Type or print name <u>Alicia Fullon</u>                                                                  | bove is true and complete to the best of my knowledg                                         | DATE_11/13/2018                                                   |
| I hereby certify that the information ab<br>SIGNATURE alicia Full                                                                                                                    | Dove is true and complete to the best of my knowledge   TITLE Sr. Reg Tech   E-mail address: | DATE <u>11/13/2018</u><br>hecorp.com PHONE: <u>(432) 818-1088</u> |
| I hereby certify that the information ab<br>SIGNATURE alicia Full<br>Type or print name Alicia Fullon<br>For State Use Only<br>APPROVED BY: Wren (A                                  | bove is true and complete to the best of my knowledg                                         | DATE_11/13/2018                                                   |
| I hereby certify that the information ab<br>SIGNATURE <u>alicia Full</u><br>Type or print name <u>Alicia Fullon</u><br>For State Use Only                                            | Dove is true and complete to the best of my knowledge   TITLE Sr. Reg Tech   E-mail address: | DATE <u>11/13/2018</u><br>hecorp.com PHONE: <u>(432) 818-1088</u> |