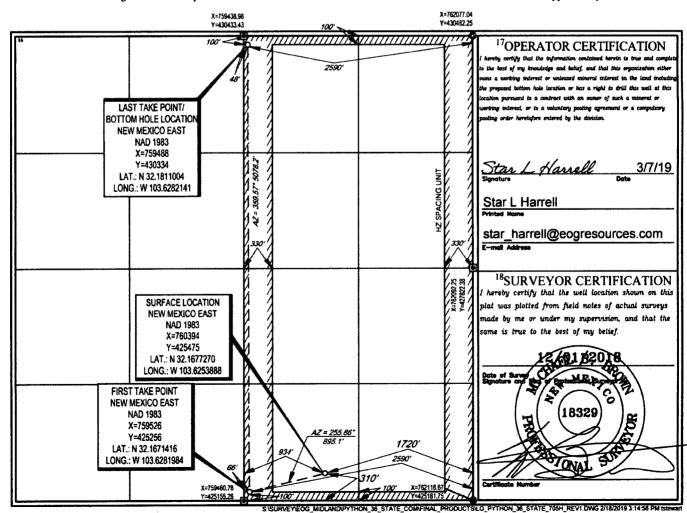

**FORM C-102** 

| 1000 Rio Brazos Road, Aztec, NM 87<br>Phone: (505) 334-6178 Fax: (505) 33<br>District IV | 4-6170 1220                     | Department NSERVATION DIVISION BES 0 South St. Francis Dr. HOBES Santa Fe, NM 87505 | //9               |
|------------------------------------------------------------------------------------------|---------------------------------|-------------------------------------------------------------------------------------|-------------------|
| 1220 S. St. Francis Dr., Santa Fe, NM<br>Phone: (505) 476-3460 Fax: (505) 47             | 87505<br>6-3462                 | Santa Fe, NM 87505  AND ACREAGE DEDICATION PCAN                                     | AMENDED REPORT    |
|                                                                                          | WELL LOCATION                   | AND ACDEACE DEDICATION DE EN                                                        | 4                 |
|                                                                                          | WELL LUCATION                   | AND ACKEAGE DEDICATION CM                                                           | ·                 |
| 'API Number<br>30-025-                                                                   |                                 | WC-025 G-09 S253309A                                                                |                   |
|                                                                                          | <sup>2</sup> Pool Code<br>98180 | WC-025 G-09 S253309A                                                                | v; Upper Wolfcamp |
| 30-025-                                                                                  | <sup>2</sup> Pool Code<br>98180 | WC-025 G-09 \$253309A                                                               | ; Upper Wolfcamp  |
| 30-025- *Property Code                                                                   | <sup>2</sup> Pool Code<br>98180 | WC-025 G-09 S253309A                                                                | v; Upper Wolfcamp |

310' 32-E SOUTH 1720 LEA 0 36 24-S EAST <sup>11</sup>Bottom Hole Location If Different From Surface East/West lin North/South lin Township Feet from the Feet from th UL or lot po-Lot Ide 100' 2590' LEA 24-S NORTH **EAST** 36 32-E <sup>2</sup>Dedicated Acres Order No. Joint or Infili 320.00