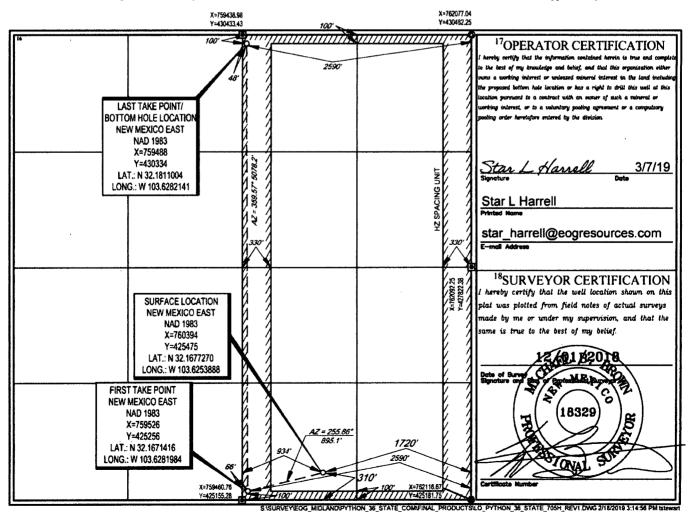

AMENDED REPORT

|                                         |                          | W                                                   | ELL LC                 | CATIO               | N AND ACR                | EAGE DEDICA                          | ATION PLA'    | Г              |             |  |
|-----------------------------------------|--------------------------|-----------------------------------------------------|------------------------|---------------------|--------------------------|--------------------------------------|---------------|----------------|-------------|--|
|                                         |                          |                                                     | <sup>2</sup> Poot Code |                     | <sup>3</sup> Pool Name   |                                      |               |                |             |  |
|                                         | 30-025-                  | 45697                                               |                        | 98180               |                          | WC-025 G-09 S253309A; Upper Wolfcamp |               |                |             |  |
| Property Code                           |                          | <sup>5</sup> Property Name <sup>4</sup> Well Number |                        |                     |                          |                                      |               |                | Vell Number |  |
| 320555 32                               |                          | 5/6D PYTHON 36 STATE                                |                        |                     |                          |                                      |               |                | 705H        |  |
| <sup>7</sup> OGRID No.                  |                          | <sup>8</sup> Operator Name                          |                        |                     |                          |                                      |               | 1              | Elevation   |  |
| 7377                                    |                          | EOG RESOURCES, INC.                                 |                        |                     |                          |                                      |               |                | 3538'       |  |
|                                         |                          |                                                     |                        |                     | <sup>10</sup> Surface Lo | cation                               |               |                |             |  |
| UL or lot no.                           | Section                  | Township                                            | Range                  | Lot Idn             | Feet from the            | North/South line                     | Feet from the | East/West line | County      |  |
| 0                                       | 36                       | 24-S                                                | 32-E                   | -                   | 310'                     | SOUTH                                | 1720'         | EAST           | LEA         |  |
|                                         |                          |                                                     | 11                     | Bottom Ho           | le Location If D         | ifferent From Sur                    | face          | •              |             |  |
| UL or lot no.                           | Section                  | Township                                            | Range                  | Lot Idn             | Feet from the            | North/South line                     | Feet from the | East/West line | County      |  |
| В                                       | 36                       | 24-S                                                | 32-E                   | -                   | 100'                     | NORTH                                | 2590'         | EAST           | LEA         |  |
| <sup>12</sup> Dedicated Acres<br>320.00 | <sup>13</sup> Joint or 1 | nfill <sup>14</sup> Cor                             | solidation Cod         | e <sup>15</sup> Ord | er No.                   |                                      |               |                |             |  |