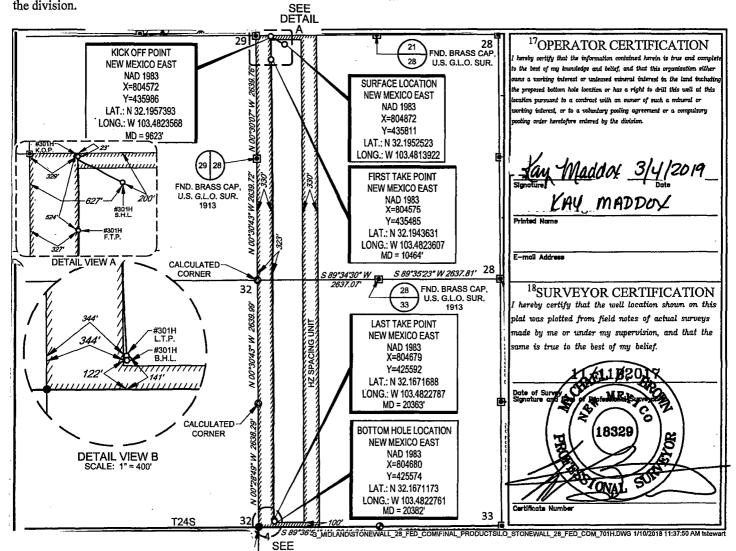

CATION AND

**FORM C-102** Revised August 1, 2011 Submit one copy to appropriate **District Office** 

AMENDED REPORT

WELL LOCATION AND ACREAGE DEDICATION PLAT

| 30-025- 44866                  |            |                                                 | 9             | 44 34   | REI                       | HILLS; B                              | ONE SPR            | ING, NO      | ORTH                            |  |
|--------------------------------|------------|-------------------------------------------------|---------------|---------|---------------------------|---------------------------------------|--------------------|--------------|---------------------------------|--|
| <sup>4</sup> Property<br>32147 | ľ          | <sup>5</sup> Property Name STONEWALL 28 FED COM |               |         |                           |                                       |                    |              | Well Number<br>301 H            |  |
| <sup>7</sup> ogrid n₀.<br>7377 |            | *Operator Name EOG RESOURCES, INC.              |               |         |                           |                                       |                    |              | <sup>9</sup> Elevation<br>3500' |  |
| <u> </u>                       |            |                                                 |               |         | <sup>10</sup> Surface Loc | cation                                |                    | <del></del>  |                                 |  |
| UL or lot no.                  | Section 28 | Township 24-S                                   | Range<br>34-E | Lot Idn | Feet from the 200'        | North/South line NORTH                | Feet from the 627' | East/West li | LEA                             |  |
|                                |            |                                                 | · ·           |         |                           | · · · · · · · · · · · · · · · · · · · |                    |              |                                 |  |
| UL or lot no.                  | Section 33 | Township                                        | Range         | Lot Idn | Feet from the             | North/South line                      | Feet from the      | East/West li | ne County                       |  |