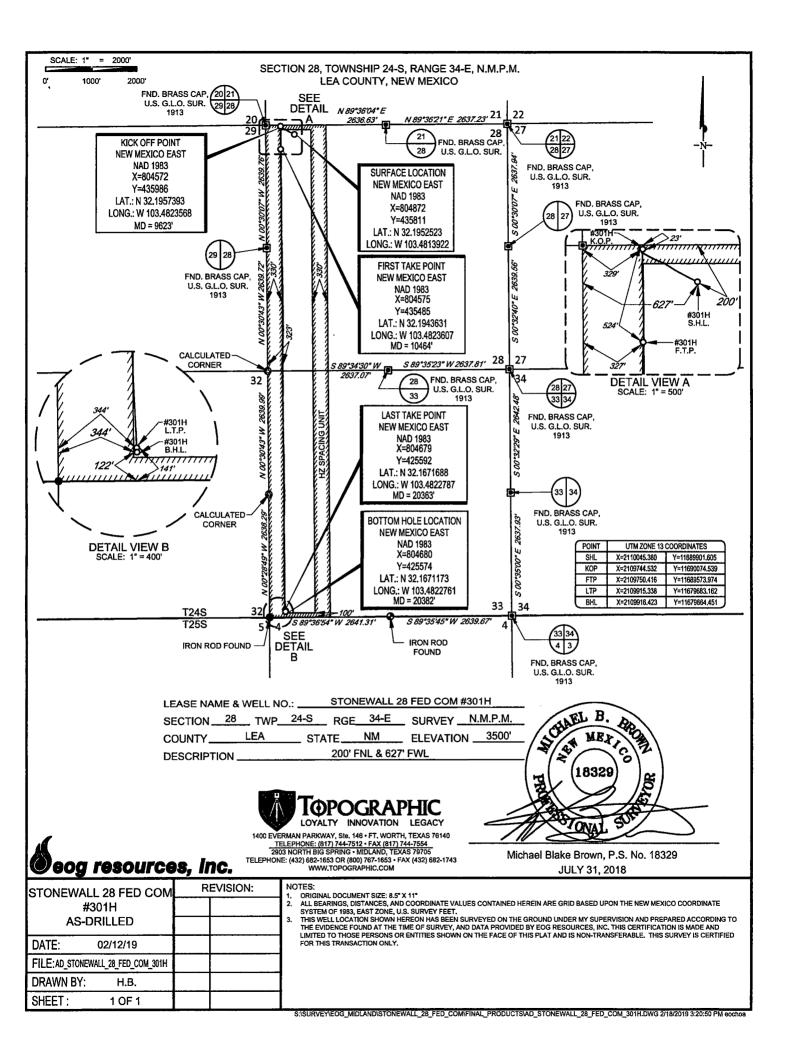

CATION AND

**FORM C-102** Revised August 1, 2011 Submit one copy to appropriate **District Office** 

AMENDED REPORT

WELL LOCATION AND ACREAGE DEDICATION PLAT

| 30-025- 44866                  |            |                                                 | 9             | 44 34   | REI                       | HILLS; B                              | ONE SPR            | ING, NO      | ORTH                            |  |
|--------------------------------|------------|-------------------------------------------------|---------------|---------|---------------------------|---------------------------------------|--------------------|--------------|---------------------------------|--|
| <sup>4</sup> Property<br>32147 | ľ          | <sup>5</sup> Property Name STONEWALL 28 FED COM |               |         |                           |                                       |                    |              | Well Number<br>301 H            |  |
| <sup>7</sup> ogrid n₀.<br>7377 |            | *Operator Name EOG RESOURCES, INC.              |               |         |                           |                                       |                    |              | <sup>9</sup> Elevation<br>3500' |  |
| <u> </u>                       |            |                                                 |               |         | <sup>10</sup> Surface Loc | cation                                |                    | <del></del>  |                                 |  |
| UL or lot no.                  | Section 28 | Township 24-S                                   | Range<br>34-E | Lot Idn | Feet from the 200'        | North/South line NORTH                | Feet from the 627' | East/West li | LEA                             |  |
|                                |            |                                                 | · ·           |         |                           | · · · · · · · · · · · · · · · · · · · |                    |              |                                 |  |
| UL or lot no.                  | Section 33 | Township                                        | Range         | Lot Idn | Feet from the             | North/South line                      | Feet from the      | East/West li | ne County                       |  |