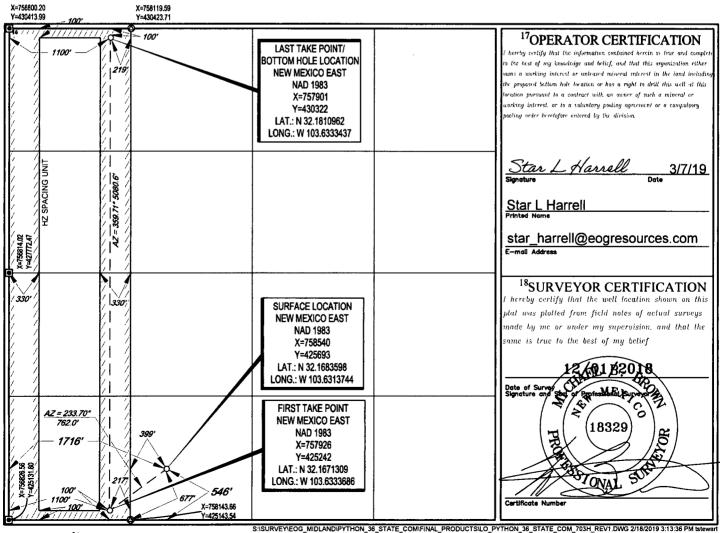

AMENDED REPORT

WELL LOCATION AND ACREAGE DEDICATION PLAT

| <sup>1</sup> API Number       |                          |                            |                  | <sup>2</sup> Pool Code |                | <sup>3</sup> Pool Name              |               |                |                          |  |
|-------------------------------|--------------------------|----------------------------|------------------|------------------------|----------------|-------------------------------------|---------------|----------------|--------------------------|--|
| 30-025- <i>4-6696</i>         |                          |                            | 5                | 98180                  |                | W-025 G-09 S253309A; Upper Wolfcamp |               |                |                          |  |
| <sup>4</sup> Property Code    |                          | <sup>5</sup> Property Name |                  |                        |                |                                     |               | 6W.            | <sup>6</sup> Well Number |  |
| 320555                        |                          | PYTHON 36 STATE COM        |                  |                        |                |                                     |               |                | 703H                     |  |
| <sup>7</sup> OGRID No.        |                          | <sup>8</sup> Operator Name |                  |                        |                |                                     |               |                | <sup>9</sup> Elevation   |  |
| 7377                          |                          | EOG RESOURCES, INC.        |                  |                        |                |                                     |               | 3              | 3559'                    |  |
|                               | _                        |                            |                  |                        | 10 Surface Loc | cation                              |               |                | _                        |  |
| UL or lot no.                 | Section                  | Township                   | Range            | Lot Idn                | Feet from the  | North/South line                    | Feet from the | East/West line | County                   |  |
| N                             | 36                       | 24-S                       | 32-E             | -                      | 546'           | SOUTH                               | 1716'         | WEST           | LEA                      |  |
|                               |                          |                            | <sup>11</sup> B  | ottom Hole             | Location If Di | fferent From Surf                   | face          |                |                          |  |
| UL or lot no.                 | Section                  | Township                   | Range            | Lot Idn                | Feet from the  | North/South line                    | Feet from the | East/West line | County                   |  |
| D                             | 36                       | 24-S                       | 32-E             | -                      | 100'           | NORTH                               | 1100'         | WEST           | LEA                      |  |
| <sup>12</sup> Dedicated Acres | <sup>13</sup> Joint or l | Infill 14Co                | nsolidation Code | <sup>15</sup> Order !  | No.            |                                     |               | L              |                          |  |
| 160.00                        |                          | 1                          |                  | 1                      |                |                                     |               |                |                          |  |