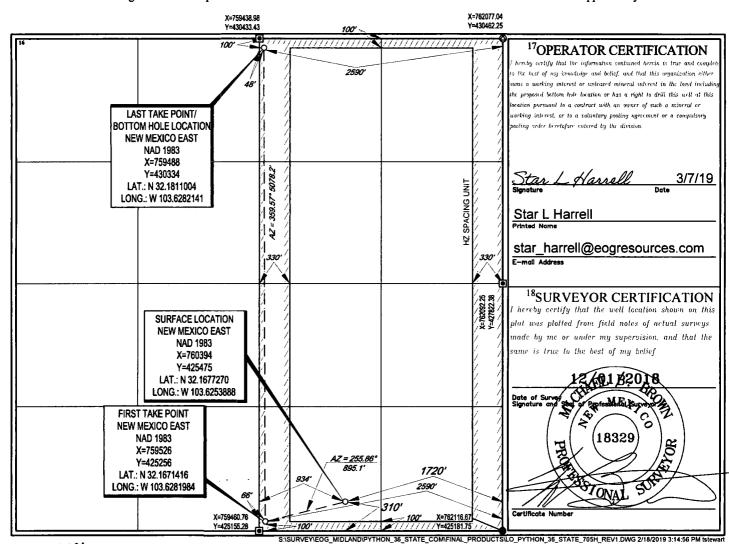

AMENDED REPORT

LEA

| r                          | <sup>1</sup> API Numbe | -                          | T                          | <sup>2</sup> Pool Code |                          | <sup>3</sup> Pool Name               |               |                       |                          |  |
|----------------------------|------------------------|----------------------------|----------------------------|------------------------|--------------------------|--------------------------------------|---------------|-----------------------|--------------------------|--|
| 30-025-4-697               |                        |                            |                            | 98180                  |                          | WC-025 G-09 S253309A; Upper Wolfcamp |               |                       |                          |  |
| <sup>4</sup> Property Code |                        | <del></del>                | <sup>5</sup> Property Name |                        |                          |                                      |               |                       | <sup>6</sup> Well Number |  |
| 320555                     |                        | PYTHON 36 STATE            |                            |                        |                          |                                      |               |                       | 705H                     |  |
| <sup>7</sup> OGRID №.      |                        | <sup>8</sup> Operator Name |                            |                        |                          |                                      |               |                       | <sup>9</sup> Elevation   |  |
| 7377                       |                        | EOG RESOURCES, INC.        |                            |                        |                          |                                      |               |                       | 3538'                    |  |
|                            |                        |                            |                            |                        | <sup>10</sup> Surface Lo | cation                               |               | · ·                   |                          |  |
| UL or lot no.              | Section                | Township                   | Range                      | Lot Idn                | Feet from the            | North/South line                     | Feet from the | East/West line County |                          |  |
| 0                          | 36                     | 24-S                       | 32-E                       | -                      | 310'                     | SOUTH                                | 1720'         | EAST LEA              |                          |  |
|                            |                        | ·                          | <sup>11</sup> B            | ottom Ho               | le Location If D         | ifferent From Sur                    | face          |                       |                          |  |
| UL or lot no.              | Section                | Township                   | Range                      | Lot Idn                | Feet from the            | North/South line                     | Feet from the | East/We:              | t line County            |  |

No allowable will be assigned to this completion until all interests have been consolidated or a non-standard unit has been approved by the division.

NORTH

100'

Order No.

2590'

EAST