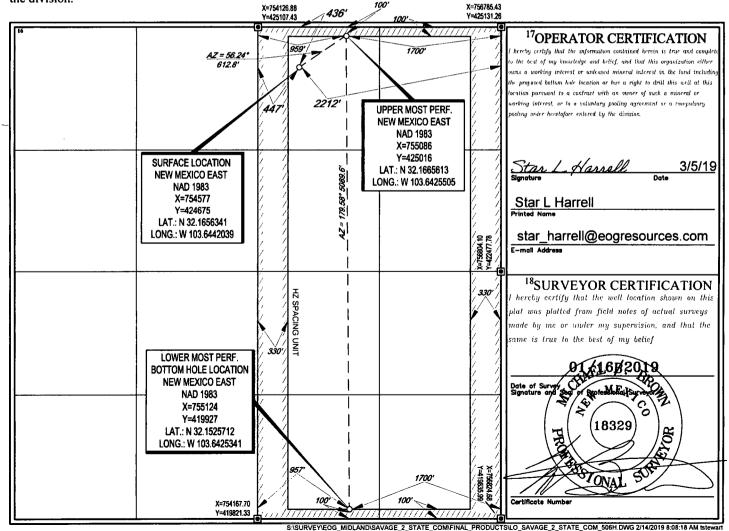

Dedicated Acres

320.67

<sup>1</sup>API Number

Joint or Infill

Consolidation Code

State of New Mexico
Energy, Minerals & Natural Resources
Department
OIL CONSERVATION DIVERON
1220 South St. Francis Dr.
Santa Fe, NM 87505 Santa Fe, NM 87505

FORM C-102 Revised August 1, 2011 Submit one copy to appropriate **District Office** 

AMENDED REPORT

WELL LOCATION AND ACREAGE DEDICATION PLAT

Order No.

| 30-025-45693          |         |                            | 3               | 97964    |                          | WC-025 G-07 S243225C; Lower Bone Spring |               |                |                          |  |
|-----------------------|---------|----------------------------|-----------------|----------|--------------------------|-----------------------------------------|---------------|----------------|--------------------------|--|
| Property Code         |         | <sup>5</sup> Property Name |                 |          |                          |                                         |               | 61             | <sup>6</sup> Well Number |  |
| 321651                |         | SAVAGE 2 STATE COM         |                 |          |                          |                                         |               |                | 506H                     |  |
| <sup>7</sup> OGRID №. |         | <sup>8</sup> Operator Name |                 |          |                          |                                         |               |                | 9Elevation               |  |
| 7377                  |         | EOG RESOURCES, INC.        |                 |          |                          |                                         |               |                | 3530'                    |  |
|                       | •       |                            |                 |          | <sup>10</sup> Surface Lo | ocation                                 |               |                |                          |  |
| UL or lot no.         | Section | Township                   | Range           | Lot Idn  | Feet from the            | North/South line                        | Feet from the | East/West line | County                   |  |
| B 2                   | 2       | 25-S                       | 32-E            | -        | 436'                     | NORTH                                   | 2212'         | EAST           | LEA                      |  |
|                       | •       | •                          | <sup>11</sup> B | ottom Ho | le Location If D         | ifferent From Sui                       | face          |                |                          |  |
| UL or lot no.         | Section | Township                   | Range           | Lot Idn  | Feet from the            | North/South line                        | Feet from the | East/West line | County                   |  |
| l 0                   | 2       | 25-S                       | 32-E            | -        | 100'                     | SOUTH                                   | 1700'         | EAST           | LEA                      |  |