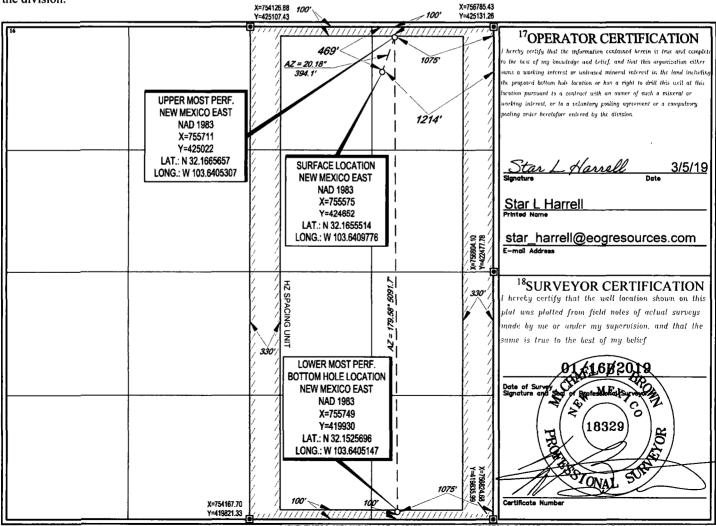

| District I<br>1625 N. French Dr., Hobbs, NM 88240<br>Phone: (575) 393-6161 Fax: (575) 393-0720<br><u>District II</u><br>811 S. First St., Artesia, NM 88210<br>Phone: (575) 748-1283 Fax: (575) 748-9720<br><u>District III</u><br>1000 Rio Brazos Road, Aztec, NM 87410<br>Phone: (505) 334-6178 Fax: (505) 334-6170<br><u>District IV</u><br>1220 S. St. Francis Dr., Santa Fe, NM 87505<br>Phone: (505) 476-3460 Fax: (505) 476-3462 |                        |                            | State of New Mexico<br>Energy, Minerals & Natural Resources<br>Department<br>OIL CONSERVATION DIVISION<br>1220 South St. Francis Dr<br>Santa Fe, NM 87505 |                        |                          |                                         |                       |                | FORM C-102<br>evised August 1, 2011<br>e copy to appropriate<br>District Office<br>MENDED REPORT |  |
|-----------------------------------------------------------------------------------------------------------------------------------------------------------------------------------------------------------------------------------------------------------------------------------------------------------------------------------------------------------------------------------------------------------------------------------------|------------------------|----------------------------|-----------------------------------------------------------------------------------------------------------------------------------------------------------|------------------------|--------------------------|-----------------------------------------|-----------------------|----------------|--------------------------------------------------------------------------------------------------|--|
| [                                                                                                                                                                                                                                                                                                                                                                                                                                       | API Numbe              |                            |                                                                                                                                                           | <sup>2</sup> Pool Code | ANDACK                   | EAGE DEDIC                              | <sup>3</sup> Pool Nar | l              |                                                                                                  |  |
| 30-025- 4-56                                                                                                                                                                                                                                                                                                                                                                                                                            |                        |                            | 4                                                                                                                                                         | 97964                  | j                        | WC-025 G-07 S243225C; Lower Bone Spring |                       |                |                                                                                                  |  |
| <sup>1</sup> Property Code                                                                                                                                                                                                                                                                                                                                                                                                              |                        |                            | <sup>5</sup> Property Name <sup>6</sup> Well Number                                                                                                       |                        |                          |                                         |                       |                |                                                                                                  |  |
| 321651                                                                                                                                                                                                                                                                                                                                                                                                                                  |                        | SAVAGE 2 STATE COM         |                                                                                                                                                           |                        |                          |                                         |                       |                | 507H                                                                                             |  |
| <sup>7</sup> OGRID No.                                                                                                                                                                                                                                                                                                                                                                                                                  |                        | <sup>8</sup> Operator Name |                                                                                                                                                           |                        |                          |                                         |                       |                | <sup>9</sup> Elevation                                                                           |  |
| 7377                                                                                                                                                                                                                                                                                                                                                                                                                                    |                        | EOG RESOURCES, INC.        |                                                                                                                                                           |                        |                          |                                         |                       |                | 3544'                                                                                            |  |
|                                                                                                                                                                                                                                                                                                                                                                                                                                         |                        |                            | •                                                                                                                                                         |                        | <sup>10</sup> Surface Lo | ocation                                 |                       |                |                                                                                                  |  |
| UL or ot no.                                                                                                                                                                                                                                                                                                                                                                                                                            | Section                | Township                   | Range                                                                                                                                                     | Lot Idn                | Feet from the            | North/South line                        | Feet from the         | East/West line | County                                                                                           |  |
| H1                                                                                                                                                                                                                                                                                                                                                                                                                                      | 2                      | 25-S                       | 32-E                                                                                                                                                      | -                      | 469'                     | NORTH                                   | 1214'                 | EAST           | LEA ·                                                                                            |  |
| L                                                                                                                                                                                                                                                                                                                                                                                                                                       | L                      | 1                          | <sup>11</sup> B                                                                                                                                           | ottom Ho               | le Location If D         | ifferent From Sur                       | face                  |                | ••••••••••••••••••••••••••••••••••••••                                                           |  |
| UL or lot no.                                                                                                                                                                                                                                                                                                                                                                                                                           | Section                | Township                   | Range                                                                                                                                                     | Lot Idn                | Feet from the            | North/South line                        | Feet from the         | East/West line | County                                                                                           |  |
| Р                                                                                                                                                                                                                                                                                                                                                                                                                                       | 2                      | 25-S                       | 32-E                                                                                                                                                      | -                      | 100'                     | SOUTH                                   | 1075'                 | EAST           | LEA                                                                                              |  |
| <sup>12</sup> Dedicated Acres<br>320.67                                                                                                                                                                                                                                                                                                                                                                                                 | <sup>13</sup> Joint or | Infili <sup>14</sup> C     | Consolidation Code                                                                                                                                        | e <sup>15</sup> Orde   | r No.                    | R                                       |                       |                | J                                                                                                |  |