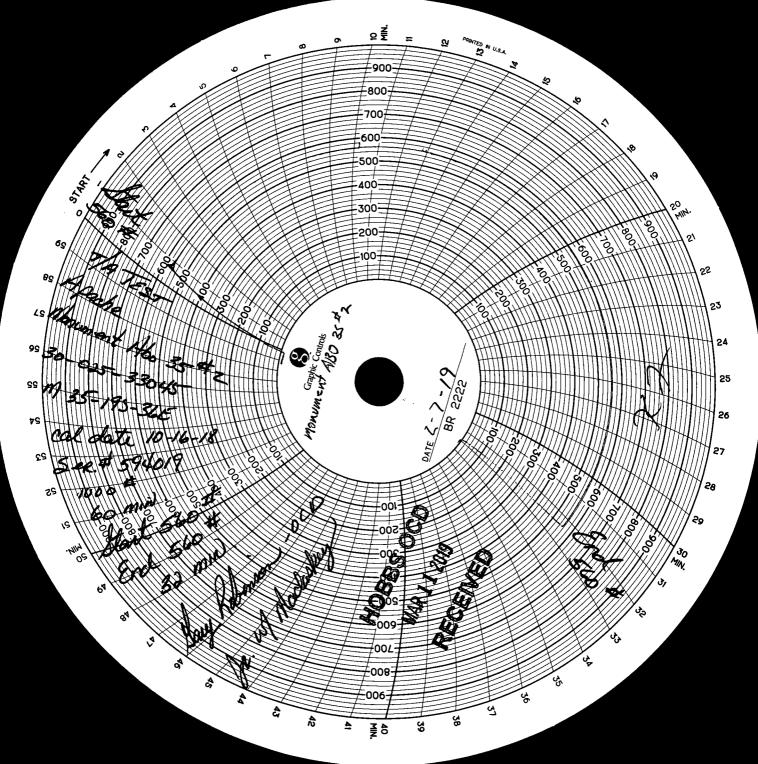

| Submit 1 Copy To Appropriate District<br>Office                                                 | State of New                                              |                                                | Form C-103                                                                             |  |  |  |
|-------------------------------------------------------------------------------------------------|-----------------------------------------------------------|------------------------------------------------|----------------------------------------------------------------------------------------|--|--|--|
| <u>District I</u><br>1625 N. French Dr., Hobbs, NM 88240                                        | Energy, Minerals and Natural Resources                    |                                                | October 13, 2009<br>WELL API NO.                                                       |  |  |  |
| District II<br>1301 W. Grand Ave., Artesia, NM 88210                                            | OIL CONSERVATION DIVISION                                 |                                                | 30-025-33045<br>5. Indicate Type of Lease                                              |  |  |  |
| District III<br>1000 Rio Brazos Rd., Aztec, NM 87410                                            | 1220 South St. I<br>Santa Fe, NM                          |                                                | STATE FEE                                                                              |  |  |  |
| District IV<br>1220 S. St. Francis Dr., Santa Fe, NM                                            | Santa FC, Niv                                             | 1 87505                                        | 6. State Oil & Gas Lease No.                                                           |  |  |  |
| 87505<br>SUNDRY NOTIC<br>(DO NOT USE THIS FORM FOR PROPOSA<br>DIFFERENT RESERVOIR. USE "APPLICA | ES AND REPORTS ON WE                                      |                                                | 7. Lease Name or Unit Agreement Name                                                   |  |  |  |
|                                                                                                 | TION FOR PERMIT" (FORM C-                                 | OBBSHOCD                                       | MONUMENT ABO 35                                                                        |  |  |  |
| TROIOSALS.)                                                                                     | Gas Well                                                  |                                                | 8. Well Number 2                                                                       |  |  |  |
| 2. Name of Operator<br>Apache Corp.                                                             | MAP 1 1 2013                                              |                                                | 9. OGRID Number                                                                        |  |  |  |
| 3. Address of Operator                                                                          |                                                           | RECEIVED                                       | 10. Pool name or Wildcat                                                               |  |  |  |
| P O box Drawer D Monument NM 8                                                                  | 8265                                                      |                                                | MONUMENT ABO                                                                           |  |  |  |
| 4. Well Location<br>Unit Letter M:                                                              |                                                           | UTH line and                                   |                                                                                        |  |  |  |
| Section 35                                                                                      | Township 19S                                              |                                                | 6E NMPM Lea County                                                                     |  |  |  |
|                                                                                                 | 11. Elevation (Show whether                               | ÷                                              |                                                                                        |  |  |  |
|                                                                                                 |                                                           |                                                |                                                                                        |  |  |  |
| 12. Check Ap                                                                                    | opropriate Box to Indicat                                 | e Nature of Notice,                            | Report or Other Data                                                                   |  |  |  |
| NOTICE OF INT                                                                                   | ENTION TO:                                                | SUB                                            | SEQUENT REPORT OF:                                                                     |  |  |  |
| PERFORM REMEDIAL WORK PLUG AND ABANDON REMEDIAL WOR                                             |                                                           |                                                | IK ALTERING CASING I                                                                   |  |  |  |
| —                                                                                               | CHANGE PLANS                                              | CASING/CEMEN                                   |                                                                                        |  |  |  |
|                                                                                                 |                                                           |                                                |                                                                                        |  |  |  |
| OTHER:                                                                                          |                                                           |                                                | TEST TA                                                                                |  |  |  |
| 13. Describe proposed or comple<br>of starting any proposed work                                | ted operations. (Clearly state k). SEE RULE 19.15.7.14 NI | all pertinent details, an MAC. For Multiple Co | d give pertinent dates, including estimated date mpletions: Attach wellbore diagram of |  |  |  |
| proposed completion or recon                                                                    | mpletion.                                                 |                                                | j j                                                                                    |  |  |  |
| 3/10/2017                                                                                       |                                                           |                                                | Vpm                                                                                    |  |  |  |
| <ol> <li>MEET OCD REP. GARY RO</li> <li>LOAD CSG ½ BBL PKR FL</li> </ol>                        |                                                           |                                                | is Approval of Temporary                                                               |  |  |  |
| 3. RECORD TES ON CHART                                                                          |                                                           | TES. Ab                                        | andonment Expires 3-7-2021                                                             |  |  |  |
|                                                                                                 |                                                           |                                                |                                                                                        |  |  |  |
| 5. REQUEST TA STATUS FO                                                                         | K WELL.                                                   |                                                |                                                                                        |  |  |  |
|                                                                                                 |                                                           |                                                |                                                                                        |  |  |  |
|                                                                                                 |                                                           |                                                |                                                                                        |  |  |  |
| Spud Date:                                                                                      | Rig Releas                                                | e Date:                                        |                                                                                        |  |  |  |
|                                                                                                 |                                                           |                                                |                                                                                        |  |  |  |
| I hereby certify that the information al                                                        | hove is true and complete to t                            | he best of my knowledg                         | re and helief                                                                          |  |  |  |
| 1                                                                                               | -                                                         |                                                |                                                                                        |  |  |  |
| SIGNATURE Jun Com                                                                               |                                                           | _PUMPER_III                                    | DATE3/7/201 <b>9</b>                                                                   |  |  |  |
|                                                                                                 |                                                           |                                                | n_ PHONE:575-441-7731                                                                  |  |  |  |
| For State Use Only                                                                              |                                                           |                                                |                                                                                        |  |  |  |
| APPROVED BY: Xenn for                                                                           | TITLE C                                                   | ompliance Of                                   | lice A DATE 3-18-19                                                                    |  |  |  |
| Conditions of Approval (if any):                                                                |                                                           | ///                                            |                                                                                        |  |  |  |
|                                                                                                 |                                                           |                                                |                                                                                        |  |  |  |
|                                                                                                 |                                                           |                                                | $\left( \right)$                                                                       |  |  |  |