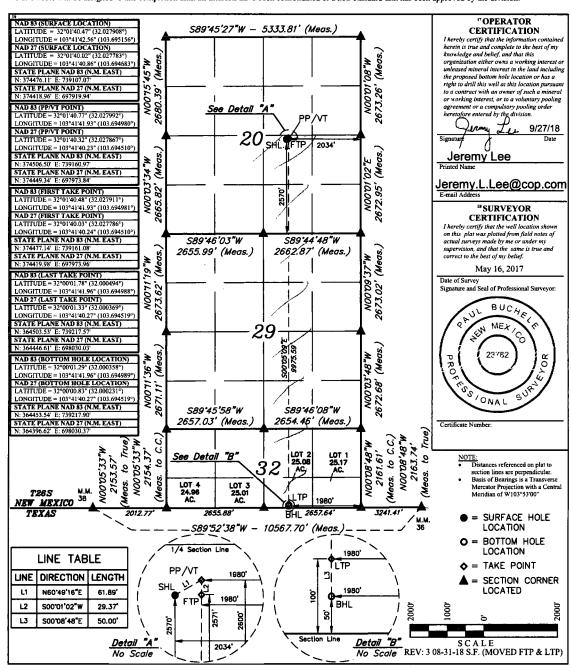

☐ AMENDED REPORT Infill Well

District IV 1220 S. St. Francis Dr., Santa Fc. NAF05 Phone: (505) 476-3460 Fax: (505) 476-3452

WELL LOCATION AND ACREAGE DEDICATION PLAT ZIA 32 51 36 ZIA HILLS 20 FEDERAL COM 107H Elevation ConocoPhillips Company 3154.51

"Surface Location Range 32E et from 2034 st/West lin EAST County LEA 26S SOUTH 20 Bottom Hole Location If Different From Surface

ast/West line EAST Feet from the owashir 26S Range 32E Feet from 1980 County LEA LOT 2 32 50 SOUTH 15 Order No

No allowable will be assigned to this completion until all interests have been consolidated or a non-standard unit has been approved by the division.

G