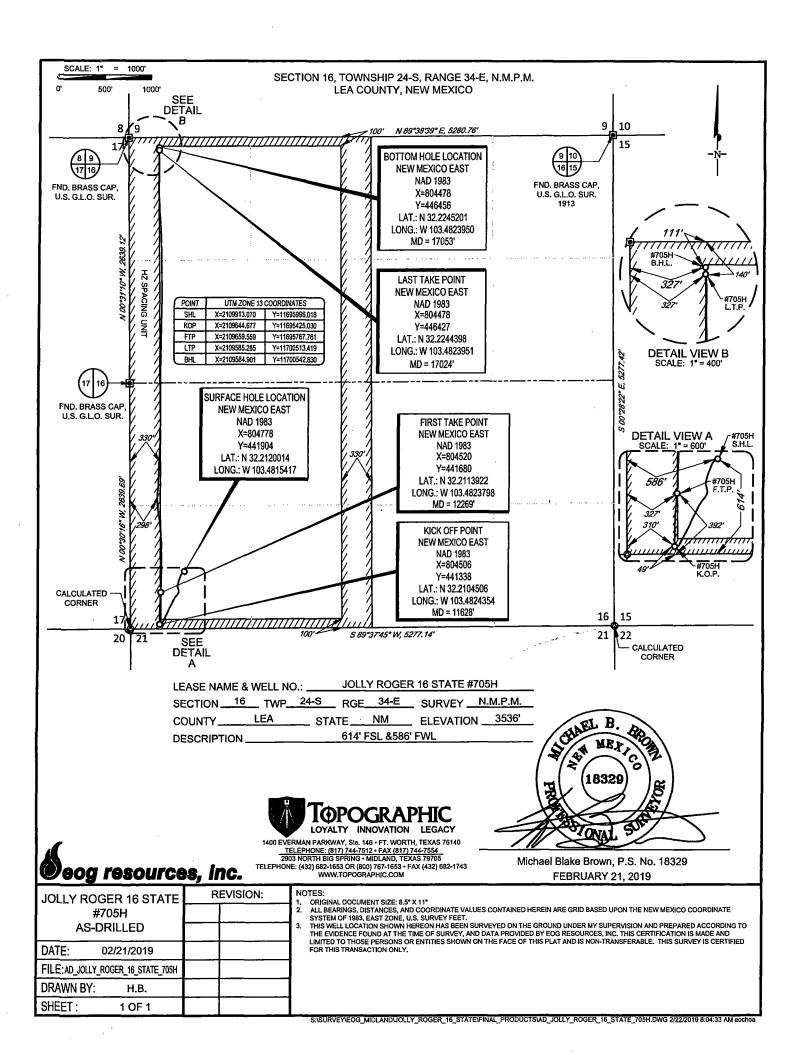

\_\_\_ AMENDED REPORT

WELL LOCATION AND ACREAGE DEDICATION PLAT

| <sup>1</sup> API Number                                      |                          |                            |                  | <sup>2</sup> Pool Code |               | <sup>3</sup> Pool Name   |               |                |                          |  |
|--------------------------------------------------------------|--------------------------|----------------------------|------------------|------------------------|---------------|--------------------------|---------------|----------------|--------------------------|--|
| 30-025                                                       | 5- <b>453</b>            | 77                         | 2220             | )                      | An            | Antelope Ridge; Wolfcamp |               |                |                          |  |
| <sup>4</sup> Property Code                                   |                          | <sup>5</sup> Property Name |                  |                        |               |                          |               |                | <sup>6</sup> Well Number |  |
| 40398                                                        |                          | JOLLY ROGER 16 STATE       |                  |                        |               |                          |               |                | 705H                     |  |
| <sup>7</sup> OGRID №.                                        |                          | <sup>8</sup> Operator Name |                  |                        |               |                          |               |                | <sup>9</sup> Elevation   |  |
| 7377                                                         |                          | EOG RESOURCES, INC.        |                  |                        |               |                          |               |                | 3536'                    |  |
| <sup>10</sup> Surface Location                               |                          |                            |                  |                        |               |                          |               |                |                          |  |
| UL or lot no.                                                | Section                  | Township                   | Range            | Lot Idn                | Feet from the | North/South line         | Feet from the | East/West line | County                   |  |
| M                                                            | 16                       | 24-S                       | 34-E             | -                      | 614'          | SOUTH                    | 586'          | WEST           | LEA                      |  |
| <sup>11</sup> Bottom Hole Location If Different From Surface |                          |                            |                  |                        |               |                          |               |                |                          |  |
| UL or lot no.                                                | Section                  | Township                   | Range            | Lot Idn                | Feet from the | North/South line         | Feet from the | East/West line | County                   |  |
| D                                                            | 16                       | 24-S                       | 34-E             |                        | 111'          | NORTH                    | 327'          | WEST           | LEA                      |  |
| 12Dedicated Acres                                            | <sup>13</sup> Joint or l | nfill 14Ce                 | nsolidation Code | <sup>15</sup> Order    | No.           |                          |               |                |                          |  |