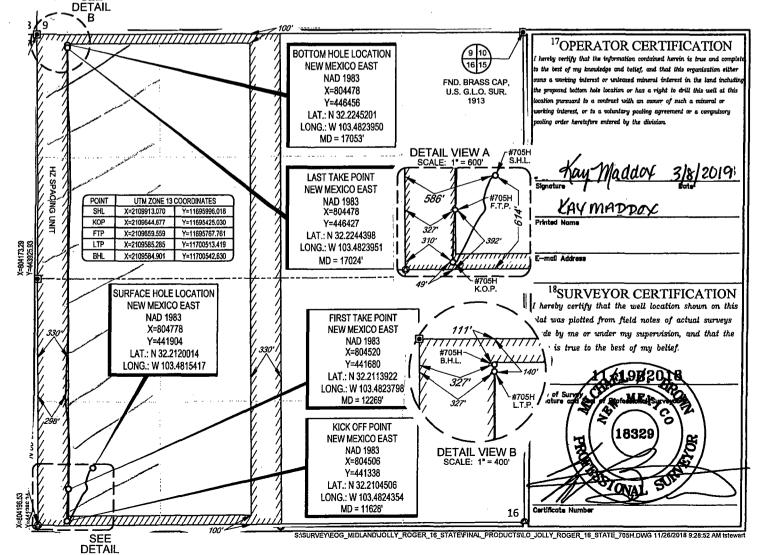

\_\_\_ AMENDED REPORT

WELL LOCATION AND ACREAGE DEDICATION PLAT

| <sup>1</sup> API Number                                      |                          |                            |                  | <sup>2</sup> Pool Code |               | <sup>3</sup> Pool Name   |               |                |                          |  |
|--------------------------------------------------------------|--------------------------|----------------------------|------------------|------------------------|---------------|--------------------------|---------------|----------------|--------------------------|--|
| 30-025                                                       | 5- <b>453</b>            | 77                         | 2220             | )                      | An            | Antelope Ridge; Wolfcamp |               |                |                          |  |
| <sup>4</sup> Property Code                                   |                          | <sup>5</sup> Property Name |                  |                        |               |                          |               |                | <sup>6</sup> Well Number |  |
| 40398                                                        |                          | JOLLY ROGER 16 STATE       |                  |                        |               |                          |               |                | 705H                     |  |
| <sup>7</sup> OGRID №.                                        |                          | <sup>8</sup> Operator Name |                  |                        |               |                          |               |                | <sup>9</sup> Elevation   |  |
| 7377                                                         |                          | EOG RESOURCES, INC.        |                  |                        |               |                          |               |                | 3536'                    |  |
| <sup>10</sup> Surface Location                               |                          |                            |                  |                        |               |                          |               |                |                          |  |
| UL or lot no.                                                | Section                  | Township                   | Range            | Lot Idn                | Feet from the | North/South line         | Feet from the | East/West line | County                   |  |
| M                                                            | 16                       | 24-S                       | 34-E             | -                      | 614'          | SOUTH                    | 586'          | WEST           | LEA                      |  |
| <sup>11</sup> Bottom Hole Location If Different From Surface |                          |                            |                  |                        |               |                          |               |                |                          |  |
| UL or lot no.                                                | Section                  | Township                   | Range            | Lot Idn                | Feet from the | North/South line         | Feet from the | East/West line | County                   |  |
| D                                                            | 16                       | 24-S                       | 34-E             |                        | 111'          | NORTH                    | 327'          | WEST           | LEA                      |  |
| 12Dedicated Acres                                            | <sup>13</sup> Joint or l | nfill 14Ce                 | nsolidation Code | <sup>15</sup> Order    | No.           |                          |               |                |                          |  |