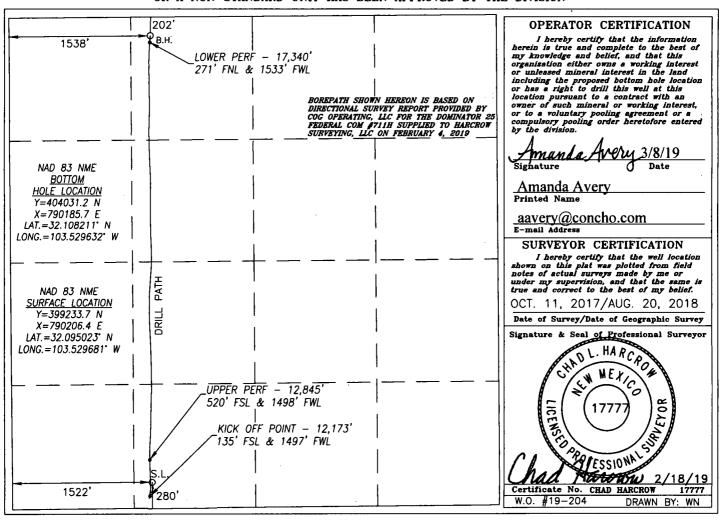

DISTRICT IV 1220 S. ST. FRANCIS DR., SANTA PE, NM 87505 Phone: (505) 476-3480 Pax: (505) 476-3462

WELL LOCATION AND ACREAGE DERECTOR API Number Pool Code Pool Name Bobcat Draw; Upper Wolfcamp 30-025-44731 98094 Well Number **Property Code** Property Name 321209 DOMINATOR 25 FEDERAL COM 711H OGRID No. Operator Name Elevation 229137 COG OPERATING, LLC 3338.6

## Surface Location

| UL or lot No. | Section | Township | Range | Lot Idn | Feet from the | North/South line | Feet from the | East/West line | County |
|---------------|---------|----------|-------|---------|---------------|------------------|---------------|----------------|--------|
| N             | 25      | 25-S     | 33-E  |         | 280           | SOUTH            | 1522          | WEST           | LEA    |

## Bottom Hole Location If Different From Surface

| UL or lot No.                                | Section | Township      | Range    | Lot Idn | Feet from the | North/South line | Feet from the | East/West line | County |
|----------------------------------------------|---------|---------------|----------|---------|---------------|------------------|---------------|----------------|--------|
| C                                            | 25      | 25-S          | 33-E     |         | 202           | NORTH            | 1538          | WEST           | LEA    |
| Dedicated Acres   Joint or Infill   Consolid |         | nsolidation ( | Code Ore | ler No. |               |                  |               |                |        |
|                                              |         |               |          |         |               |                  |               |                |        |

## NO ALLOWABLE WILL BE ASSIGNED TO THIS COMPLETION UNTIL ALL INTERESTS HAVE BEEN CONSOLIDATED OR A NON-STANDARD UNIT HAS BEEN APPROVED BY THE DIVISION