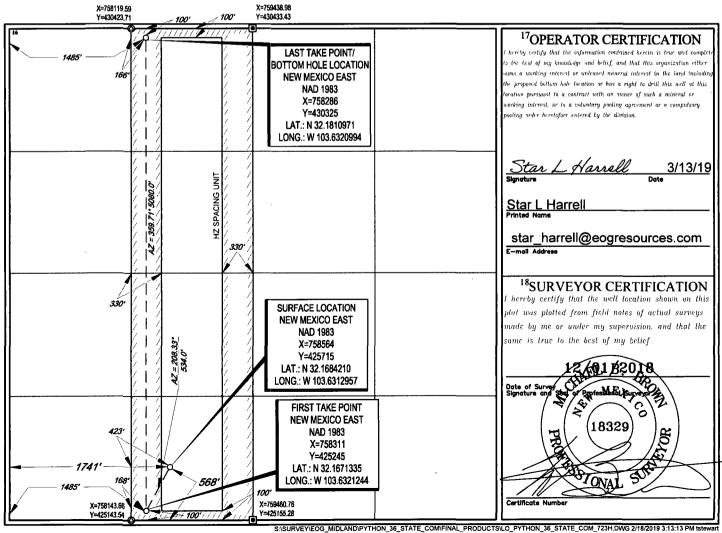

| 1625 N. French Dr., Hobbs, NM 88240   Ball C OF NEW MICKICO     Phone: (575) 393-6161 Fax: (575) 393-0720   Energy, Minerals & Natural Resources     011 S. First St., Artesia, NM 88210   Department     011 OO Rio Brazos Road, Aztec, NM 87410   District IV     1220 S. St. Francis Dr., Santa Fe, NM 87505   District IV     1220 S. St. Francis Dr., Santa Fe, NM 87505   NAR 1 4 2019     WELL LOCATION AND ACREAGE DEDICATIONEENEN   Well LOCATION AND ACREAGE DEDICATION Provided and the state of the | Submit on                            | evised August 1, 2011<br>e copy to appropriate<br>District Office<br>MENDED REPORT |  |
|-----------------------------------------------------------------------------------------------------------------------------------------------------------------------------------------------------------------------------------------------------------------------------------------------------------------------------------------------------------------------------------------------------------------------------------------------------------------------------------------------------------------------------------------------------------------------------------------------------------------------------------------------------------------------------------------------------------------------------------------------------------------------------------------------------------------------------------------------------------------------------------------------------------------------------------------------------------------------------------------------------------------------------------------------------------------------------------------------------------------------------------------------------------------------------------------------------------------------------------------------------------------------------------------------------------------------------------------------------------------------------------------------------------------------------------------------------------------------------------------------------------------------------------------------------------------------------------------------------------------------------------------------------------------------------------------------------------------------------------------------------------------------------------------------------------------|--------------------------------------|------------------------------------------------------------------------------------|--|
| <sup>1</sup> API Number <sup>2</sup> Pool Code <sup>3</sup> Pool Name                                                                                                                                                                                                                                                                                                                                                                                                                                                                                                                                                                                                                                                                                                                                                                                                                                                                                                                                                                                                                                                                                                                                                                                                                                                                                                                                                                                                                                                                                                                                                                                                                                                                                                                                           |                                      |                                                                                    |  |
| 30-025 - 447742 98180 WC-025 G-09 S253309A                                                                                                                                                                                                                                                                                                                                                                                                                                                                                                                                                                                                                                                                                                                                                                                                                                                                                                                                                                                                                                                                                                                                                                                                                                                                                                                                                                                                                                                                                                                                                                                                                                                                                                                                                                      | WC-025 G-09 S253309A; Upper Wolfcamp |                                                                                    |  |
| <sup>4</sup> Property Code<br>32055 <b>5</b> PYTHON 36 STATE COM                                                                                                                                                                                                                                                                                                                                                                                                                                                                                                                                                                                                                                                                                                                                                                                                                                                                                                                                                                                                                                                                                                                                                                                                                                                                                                                                                                                                                                                                                                                                                                                                                                                                                                                                                | 6                                    | <sup>6</sup> Well Number<br>723H                                                   |  |
| <sup>7</sup> OGRID No.<br>7377 EOG RESOURCES, INC.                                                                                                                                                                                                                                                                                                                                                                                                                                                                                                                                                                                                                                                                                                                                                                                                                                                                                                                                                                                                                                                                                                                                                                                                                                                                                                                                                                                                                                                                                                                                                                                                                                                                                                                                                              | •                                    |                                                                                    |  |
| <sup>10</sup> Surface Location                                                                                                                                                                                                                                                                                                                                                                                                                                                                                                                                                                                                                                                                                                                                                                                                                                                                                                                                                                                                                                                                                                                                                                                                                                                                                                                                                                                                                                                                                                                                                                                                                                                                                                                                                                                  |                                      |                                                                                    |  |
| UL or lot no.     Section     Township     Range     Lot Idn     Feet from the     North/South line     Feet from the       N     36     24-S     32-E     -     568'     SOUTH     1741'                                                                                                                                                                                                                                                                                                                                                                                                                                                                                                                                                                                                                                                                                                                                                                                                                                                                                                                                                                                                                                                                                                                                                                                                                                                                                                                                                                                                                                                                                                                                                                                                                       | East/West line<br>WEST               | County<br>LEA                                                                      |  |
| <sup>11</sup> Bottom Hole Location If Different From Surface                                                                                                                                                                                                                                                                                                                                                                                                                                                                                                                                                                                                                                                                                                                                                                                                                                                                                                                                                                                                                                                                                                                                                                                                                                                                                                                                                                                                                                                                                                                                                                                                                                                                                                                                                    |                                      |                                                                                    |  |
| UL or lot no. Section Township Range Lot Idn Feet from the North/South line Feet from the   C 36 24-S 32-E - 100' NORTH 1485' <sup>13</sup> Dedicated Acres <sup>13</sup> Joint or Infill                                                                                                                                                                                                                                                                                                                                                                                                                                                                                                                                                                                                                                                                                                                                                                                                                                                                                                                                                                                                                                                                                                                                                                                                                                                                                                                                                                                                                                                                                                                                                                                                                       | East/West line<br>WEST               | County<br>LEA                                                                      |  |