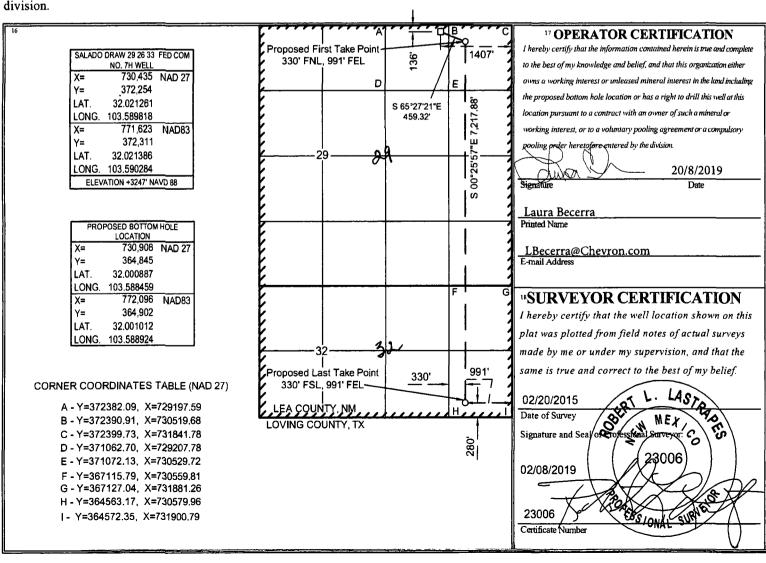

## WELL LOCATION AND ACREAGE DEDICATION PLAT

<sup>2</sup> Pool Code

| 30-025-42442               |         |          | 98307                        |           |               | NEEDMORE TANK; BONE SPRING POOL |               |                          |             |        |  |
|----------------------------|---------|----------|------------------------------|-----------|---------------|---------------------------------|---------------|--------------------------|-------------|--------|--|
| <sup>4</sup> Property Code |         |          | <sup>5</sup> Property Name   |           |               |                                 |               | <sup>6</sup> Well Number |             |        |  |
| 3/4                        | 1194    |          | SALADO DRAW 29 26 33 FED COM |           |               |                                 |               |                          | 7H          |        |  |
| OGRID No.                  |         |          | <sup>8</sup> Operator Name   |           |               |                                 |               |                          | 9 Elevation |        |  |
| 4323                       |         |          | CHEVRON U.S.A. INC.          |           |               |                                 |               |                          | 3247'       |        |  |
|                            |         |          |                              | 10 Sur    | face Locati   | on                              |               |                          |             |        |  |
| UL or lot no.              | Section | Township | Range                        | Lot Idn   | Feet from the | North/South line                | Feet from the | East/West line C         |             | County |  |
| В                          | 29      | 26 SOUTH | 33 EAST, N.M.P.M.            |           | 136'          | NORTH                           | 1407'         | EAST                     |             | LEA    |  |
|                            |         |          | 11 Bottom H                  | ole Locat | ion If Diffe  | erent From S                    | Surface       |                          |             |        |  |

UL or lot no. East/West line Section Township Range Lot Idn Feet from the North/South line Feet from the County 280 991 26 SOUTH 33 EAST, N.M.P.M. SOUTH **EAST** LEA 12 Dedicated Acres 13 Joint or Infill <sup>4</sup> Consolidation Code 15 Order No. 949.56 R-20300